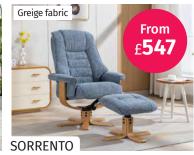

SAVE £183 NOW £**547** 

PAIR OF CHAIRS Previous Price £529

SAVE £133 NOW £396

SMALL SIDEBOARD Previous Price £529

SAVE £133 NOW

FIXED TABLE 115cm Previous Price £435 SAVE £109 NOW £326

PAIR OF CHAIRS Previous Price £529 SAVE £133 NOW £396