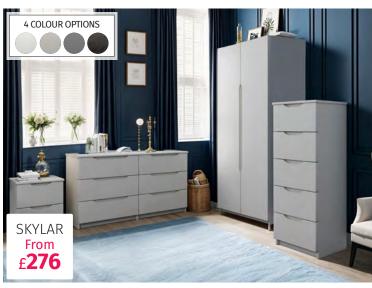

o to www.fairwayfurniture.co.uk/assembly-service



TEXAS ← 2 DOOR HINGED Previous Price £459



SLIDE --2 DOOR GLIDING Previous Price £665

**NOW** 

f344

**QUICK** 

**DELIVERY** 

**NOW** 

£621

£208

**SAVE** 



BORBA --4 DOOR HINGED Previous Price £730





MORELLA --3 DOOR HINGED COMBI Previous Price £829



TERANO --5 DOOR HINGED Previous Price £929



**NOW** 

**₽696** 

W181 x H223cm

4 shelves - 2 rails

**SAVE** 

£233

**NOW** 

f**498** 

**SAVE** 

£167

ALEGRO --2 DOOR GLIDING Previous Price £999



**NOW** £250 £749

W226 x H223cm



IMPERIAL --2 DOOR GLIDING Previous Price £1529



MIRIMAR TYP 1 + 2 DOOR GLIDING Previous Price £1799





MIRIMAR TYP 4 2 DOOR GLIDING Previous Price £1799

### STYLISH BEDROOM COLLECTIONS

Many more available to view in store & online







# ACCENT CHAIRS From £147

Many available from stock in a selection of colours



















### **CARPET SERVICE**

Free measuring & estimating

Great choice of carpets. flooring & underlay

Sample loan service

**Experienced fitters** 







### N £100 SIMPLY FILL OUT THIS FORM AND DEPOSIT IT INTO ANY FAIRWAY TO ENTER FURNITURE STORE BY 25th AUGUST 2025 - LOCATIONS BELOW Name: Email: To opt in to receiving email newsletters and promotional offers from Fairway Furniture, please tick here



#### **OPENING TIMES**

Mon - Sat 9.00am - 5.30pm Sundays 10.30am - 4.30pm

3 EASY WAYS TO SHOP AT FAIRWAY









**G**FairwayFurniture

fairwayfurniture www.fairwayfurniture.co.uk



Plvmouth PL9 7HE 01752 408941



**Newton Abbot** TQ12 3AD 01626 332888



**Tavistock** PI19 9DT 01822 616