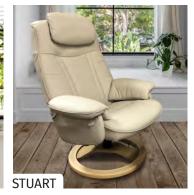

### **STYLE**

Stuart, Windsor or Oliver

### **BASE COLOUR**

- · Natural Oak
- · Oiled Oak
- · Dark Oak · Cherry
- · Natural · Mahogany
- · Chrome · Black

FABRIC RECLINER CHAIR From £944

**LEATHER** RECLINER CHAIR From £1146

MATCHING STOOL From £177