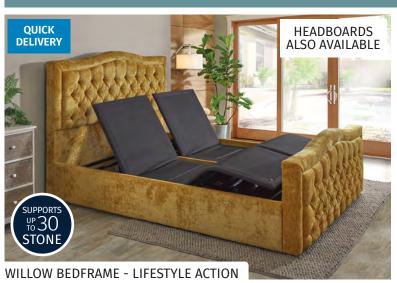

### Adjustable Bed & Bedframe Collection

Welcome to our new Adjustable Bed & Bedframe Collection, manufactured in the UK. Offering the luxury of multi position sleeping for improved circulation for many conditions including arthritis, back ache & poor circulation

5'0

Adjustable Divan Bases (Mattress Extra)

2'6 & 3'0 From £749 4'0 & 4'6 From £1094 5'0 & 6'0 From £1394 Adjustable Bedframes (Mattress Extra)

£1049 2'6 & 3'0 From 4'0 & 4'6 From

From £1799

STANDARD ACTION

### **DIVAN BASE OPTIONS**

Standard slatted with handset

RATED FOR THOSE ELIGIBLE

See in-store for details

- Supports up to 25 stone
- · Lifestyle with remote control & memory function
- Supports up to 30 stone
- · Deep divan base with or without drawers
- · Shallow legged base available in 4 heights

#### **BEDFRAMES**

- · Choice of 4 styles
- · Adjustable or static