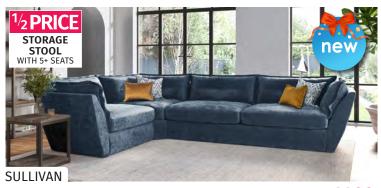

### **CORNER GROUPS**

Great for saving space, fitting neatly into corners & to open up the room.

Some are designed with a chaise, offering a comfy place to stretch out without needing extra furniture.

Both practical and perfect for relaxing!

LARGE CHAISE SOFA Previous Price £3587 SAVE £899 NOW £2688

CORNER GROUP Previous Price £2259 SAVE £565 NOW £1694

CORNER GROUP Previous Price £3989 SAVE £998 NOW £2991

MODULAR POWER CORNER GROUP Previous Price £6252 SAVE £1565 NOW £4687

TOOL WITH 5+ SEATS

ANNA

LARGE CORNER GROUP Previous Price £4399 SAVE £1100 NOW £3299

CORNER GROUP Previous Price £2399 SAVE £600 NOW £1799

LARGE CORNER GROUP Previous Price £3929 SAVE £983 NOW £2946