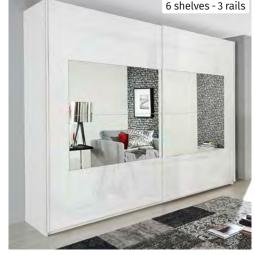

**SAVE** 

BORBA --4 DOOR HINGED Previous Price £730

MORELLA --3 DOOR HINGED COMBI Previous Price £829

TERANO --5 DOOR HINGED Previous Price £929

**NOW** 

**₽696** 

W181 x H223cm

4 shelves - 2 rails