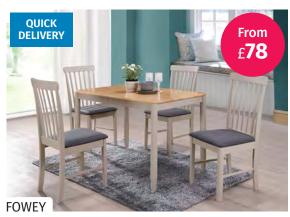

#### Please note:

Pairs of chairs will be in the same colour

sold in pairs

**FUSION** sold in pairs

**FOWEY** 

TAMAR sold individually

sold in pairs

**ASTON** 

SET OF 4 CHAIRS Previous Price £332

SAVE £83 NOW £**249** 

DINING **CHAIRS**  From £78