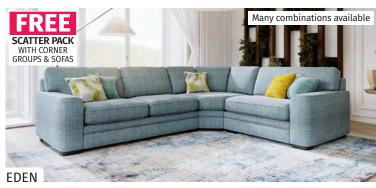

### **CORNER GROUPS**

Great for saving space, fitting neatly into corners & to open up the room.

Some are designed with a chaise, offering a comfy place to stretch out without needing extra furniture.

Both practical and perfect for relaxing!