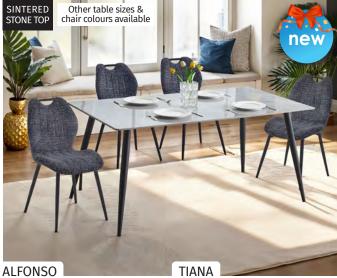

### DINING TABLES AND CHA

Previous Price £1129

SAVE £283 NOW £846

Previous Price £459

SAVE £115 NOW £344

SINTERED STONE TOP Other table

**ASTON BAR TABLE** Previous Price **£499** SAVE £125 NOW £3

EXTENDING TABLE 115-155cm Previous Price £730