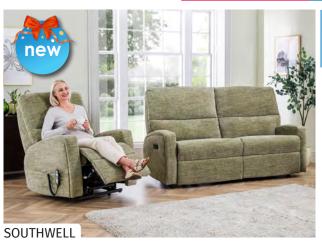

### **SOUTHWELL**

RECLINER CHAIRS

Manual **From** £1049

Power **From** £1394

Power, Headrest & Lumbar Support

**From** £1694 **RECLINER SOFAS** 

Manual From £**1844** 

Power From £2549

Power, Headrest & Lumbar Support

> From £3096

- · Enhanced movement of seat height & seat tilt
- Offers infinite seating positions
- Individual control of footrest, back & seat
- Up to 30 stone lifting capacity
- Handset with USB