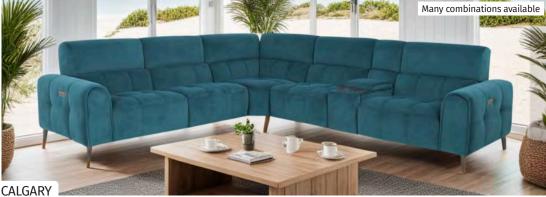

### **CORNER GROUPS**

Great for saving space, fitting neatly into corners & to open up the room.

Some are designed with a chaise, offering a comfy place to stretch out without needing extra furniture.

Both practical and perfect for relaxing!

### QUICK DELIVERY - POWER RECLINER COLLECTIONS

\*Models available with power headrest and lumbar support for exceptional comfort

From only £591