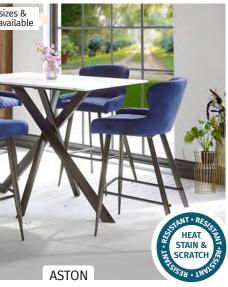

### DINING TABLES AND CHA

Previous Price £1129

SAVE £283 NOW £846

Previous Price £459

SAVE £115 NOW £344

SINTERED STONE TOP Other table

**ASTON BAR TABLE** Previous Price **£499** SAVE £125 NOW £3

EXTENDING TABLE 115-155cm Previous Price £730

#### Please note:

Pairs of chairs will be in the same colour

sold in pairs

**FUSION** sold in pairs

**FOWEY** 

TAMAR sold individually

sold in pairs

**ASTON** 