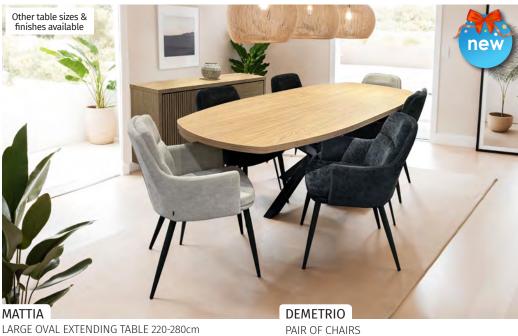

sold in pairs

LARGE OVAL EXTENDING TABLE 220-280cm Previous Price £1929

SAVE £483 NOW £**1446** 

Previous Price £435

SAVE £109 NOW £326

CROSS LEG EXTENDING TABLE 200-245cm Previous Price £1599 SAVE £400 NOW £1199