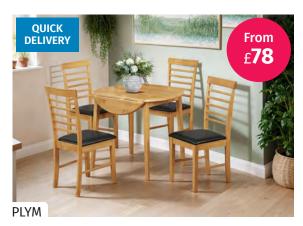

#### Please note:

Pairs of chairs will be in the same colour

sold in pairs

**FUSION** sold in pairs

**FOWEY** 

TAMAR sold individually

sold in pairs

**ASTON** 

SET OF 4 CHAIRS Previous Price £332

SAVE £83 NOW £**249** 

DINING **CHAIRS**  From £78