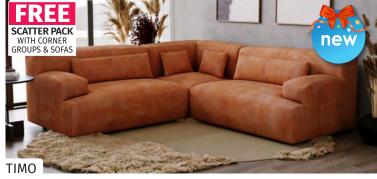

### **CORNER GROUPS**

Great for saving space, fitting neatly into corners & to open up the room.

Some are designed with a chaise, offering a comfy place to stretch out without needing extra furniture.

Both practical and perfect for relaxing!

LARGE CHAISE SOFA Previous Price £3587 SAVE £899 NOW £2688

CORNER GROUP Previous Price £2259 SAVE £565 NOW £1694

CORNER GROUP Previous Price £3989 SAVE £998 NOW £2991

MODULAR POWER CORNER GROUP Previous Price £6252 SAVE £1565 NOW £4687

TOOL WITH 5+ SEATS

ANNA

LARGE CORNER GROUP Previous Price £4399 SAVE £1100 NOW £3299

CORNER GROUP Previous Price £2399 SAVE £600 NOW £1799

LARGE CORNER GROUP Previous Price £3929 SAVE £983 NOW £2946