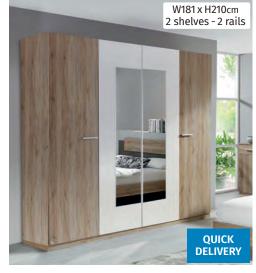

**SAVE** 

BORBA --4 DOOR HINGED Previous Price £730

MORELLA --3 DOOR HINGED COMBI Previous Price £829

TERANO --5 DOOR HINGED Previous Price £929

**NOW** 

**₽696** 

W181 x H223cm

4 shelves - 2 rails