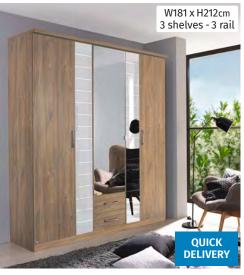

**SAVE** 

BORBA --4 DOOR HINGED Previous Price £730

MORELLA --3 DOOR HINGED COMBI Previous Price £829

TERANO --5 DOOR HINGED Previous Price £929

**NOW** 

**₽696** 

W181 x H223cm

4 shelves - 2 rails