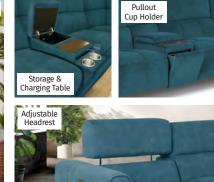

### QUICK DELIVERY - POWER RECLINER COLLECTIONS

\*Models available with power headrest and lumbar support for exceptional comfort

From only £591

Power, Headrest & Lumbar Support

> From £3096

- · Enhanced movement of seat height & seat tilt
- Offers infinite seating positions
- Individual control of footrest, back & seat
- Up to 30 stone lifting capacity
- Handset with USB