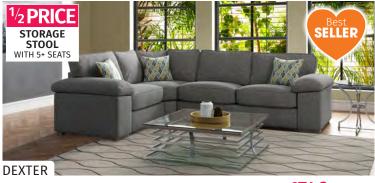

### **CORNER GROUPS**

Great for saving space, fitting neatly into corners & to open up the room.

Some are designed with a chaise, offering a comfy place to stretch out without needing extra furniture.

Both practical and perfect for relaxing!

LARGE CHAISE SOFA Previous Price £3587 SAVE £899 NOW £2688

CORNER GROUP Previous Price £2259 SAVE £565 NOW £1694

CORNER GROUP Previous Price £3989 SAVE £998 NOW £2991

MODULAR POWER CORNER GROUP Previous Price £6252 SAVE £1565 NOW £4687

TOOL WITH 5+ SEATS

ANNA

LARGE CORNER GROUP Previous Price £4399 SAVE £1100 NOW £3299

CORNER GROUP Previous Price £2399 SAVE £600 NOW £1799

LARGE CORNER GROUP Previous Price £3929 SAVE £983 NOW £2946