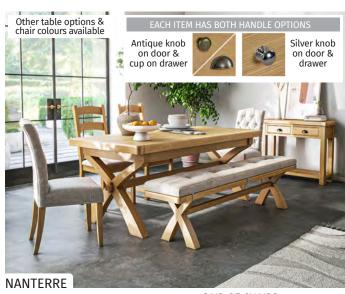

### DINING TABLES AND CHA

Previous Price £1129

SAVE £283 NOW £846

Previous Price £459

SAVE £115 NOW £344

SINTERED STONE TOP Other table

**ASTON BAR TABLE** Previous Price **£499** SAVE £125 NOW £3

EXTENDING TABLE 115-155cm Previous Price £730

### IRS - Perfect for family meals or entertaining guests

PAIR OF BAR STOOLS Previous Price £499

74

£396

120cm

SAVE £125 NOW £**374** 

FIXED TOP TABLE 120cm Previous Price £197

SAVE £50 NOW £147