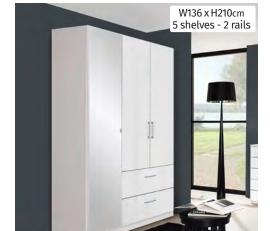

**SAVE** 

BORBA --4 DOOR HINGED Previous Price £730

MORELLA --3 DOOR HINGED COMBI Previous Price £829

TERANO --5 DOOR HINGED Previous Price £929

**NOW** 

**₽696** 

W181 x H223cm

4 shelves - 2 rails