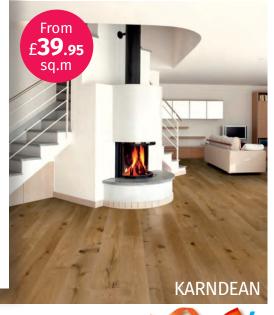

Price £730





MORELLA --3 DOOR HINGED COMBI Previous Price £829



TERANO --5 DOOR HINGED Previous Price £929



**NOW** 

**₽696** 

W181 x H223cm

4 shelves - 2 rails

**SAVE** 

£233

**NOW** 

f**498** 

**SAVE** 

£167

ALEGRO --2 DOOR GLIDING Previous Price £999



**NOW** £250 £749

W226 x H223cm



IMPERIAL --2 DOOR GLIDING Previous Price £1529



MIRIMAR TYP 1 + 2 DOOR GLIDING Previous Price £1799





MIRIMAR TYP 4 2 DOOR GLIDING Previous Price £1799

### STYLISH BEDROOM COLLECTIONS

Many more available to view in store & online







# ACCENT CHAIRS From £147

Many available from stock in a selection of colours



















### **CARPET SERVICE**

Free measuring & estimating

Great choice of carpets. flooring & underlay

Sample loan service

**Experienced fitters** 







### N £100 SIMPLY FILL OUT THIS FORM AND DEPOSIT IT INTO ANY FAIRWAY TO ENTER FURNITURE STORE BY 25th AUGUST 2025 - LOCATIONS BELOW Name: Email: To opt in to receiving email newsletters and promotional offers from Fairway Furniture, please tick here



#### **OPENING TIMES**

Mon - Sat 9.00am - 5.30pm Sundays 10.30am - 4.30pm

3 EASY WAYS TO SHOP AT FAIRWAY









**G**FairwayFurniture

fairwayfurniture www.fairwayfurniture.co.uk



Plvmouth PL9 7HE 01752 408941



**Newton Abbot** TQ12 3AD 01626 332888



**Tavistock** PI19 9DT 01822 616051



St Austell PL25 3RP 01726 817333