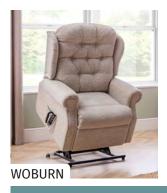

### **WOBURN** RISER RECLINER Stock Fabric Byron Mocha

SINGLE MOTOR RISER RECLINER

Previous £1929

**NOW** £483 |£**1446** 

**DUAL MOTOR** RISER RECLINER

Previous £2199

SAVE

**NOW** £550 |£1649