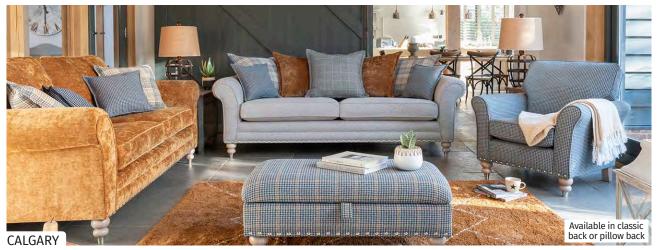

### **CORNER GROUPS**

Great for saving space, fitting neatly into corners & to open up the room.

Some are designed with a chaise, offering a comfy place to stretch out without needing extra furniture.

Both practical and perfect for relaxing!

LARGE CHAISE SOFA Previous Price £3587 SAVE £899 NOW £2688

CORNER GROUP Previous Price £2259 SAVE £565 NOW £1694

CORNER GROUP Previous Price £3989 SAVE £998 NOW £2991

MODULAR POWER CORNER GROUP Previous Price £6252 SAVE £1565 NOW £4687

TOOL WITH 5+ SEATS

ANNA

LARGE CORNER GROUP Previous Price £4399 SAVE £1100 NOW £3299

CORNER GROUP Previous Price £2399 SAVE £600 NOW £1799

LARGE CORNER GROUP Previous Price £3929 SAVE £983 NOW £2946