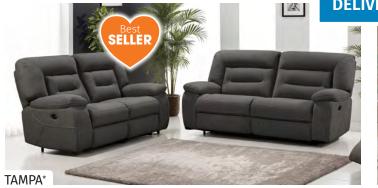

3 SEATER SOFA Previous Price £1859 SAVE £465 NOW £1394

2143

ACCENT STOOL WITH 5+ SEATS MADDIE

2 SEATER SOFA Previous Price £1329 SAVE £430 NOW £899

CHAISE SOFA Previous Price £1659 SAVE £415 NOW £1244