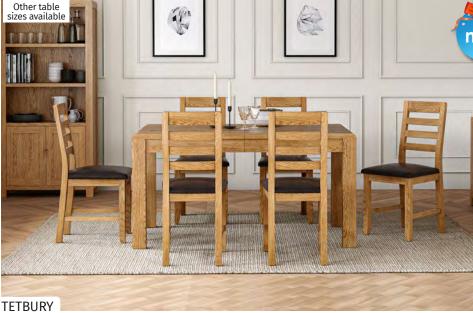

### DINING TABLES AND CHA

Previous Price £1129

SAVE £283 NOW £846

Previous Price £459

SAVE £115 NOW £344

SINTERED STONE TOP Other table

**ASTON BAR TABLE** Previous Price **£499** SAVE £125 NOW £3

EXTENDING TABLE 115-155cm Previous Price £730

SAVE £183 NOW £**547** 

PAIR OF CHAIRS Previous Price £529

SAVE £133 NOW £396

SMALL SIDEBOARD Previous Price £529

SAVE £133 NOW

FIXED TABLE 115cm Previous Price £435 SAVE £109 NOW £326

PAIR OF CHAIRS Previous Price £529 SAVE £133 NOW £396

COMPACT ROUND TABLE Previous Price £1199

SAVE £300 NOW £8

### IRS - Perfect for family meals or entertaining guests

PAIR OF BAR STOOLS Previous Price £499

74

£396

120cm

SAVE £125 NOW £**374** 

FIXED TOP TABLE 120cm Previous Price £197

SAVE £50 NOW £147

SET OF 4 CHAIRS Previous Price £332

SAVE £83 NOW £**249** 

DINING **CHAIRS**  From £78

#### Please note:

Pairs of chairs will be in the same colour

sold in pairs

**FUSION** sold in pairs

**FOWEY** 

TAMAR sold individually

sold in pairs

**ASTON** 

sold in pairs

LARGE OVAL EXTENDING TABLE 220-280cm Previous Price £1929

SAVE £483 NOW £**1446** 

Previous Price £435

SAVE £109 NOW £326

CROSS LEG EXTENDING TABLE 200-245cm Previous Price £1599 SAVE £400 NOW £1199

Previous Price £459 SAVE £115 NOW £344

PAIR OF CHAIRS

PAIR OF CHAIRS Previous Price £435 SAVE £109 NOW £326