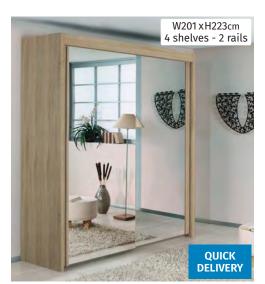

**SAVE** 

BORBA --4 DOOR HINGED Previous Price £730

MORELLA --3 DOOR HINGED COMBI Previous Price £829

TERANO --5 DOOR HINGED Previous Price £929

**NOW** 

**₽696** 

W181 x H223cm

4 shelves - 2 rails