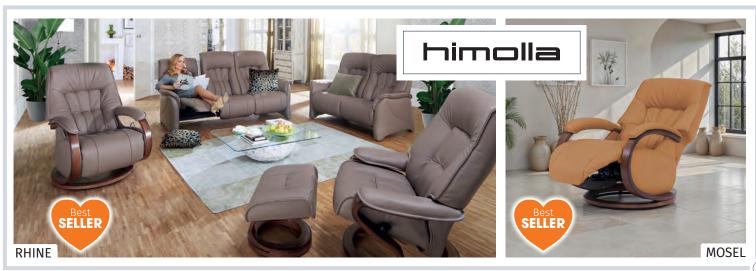

## UP TO 30% OFF ALL OUR BIG BRANDS

SMALL SOFA Previous Price £1299 SAVE £325 NOW £974

GRAND SOFA Previous Price £1999 SAVE £500 NOW £1499

4 SEATER SOFA Previous Price £1859 SAVE £465 NOW £1394

2 SEATER SOFA Previous

3 SEATER SOFA Previous Price £1129 SAVE £283 NOW £846

CHAISE SOFA Previous Price £2858 SAVE £715 NOW 1

ORSON

3 SEATER SOFA Previous

4 SEATER SOFA Previous Price £1999 SAVE £500 NOW £ 1499

Price £999 SAVE £400 NOW £599

3 SEATER SOFA Previous Price £1859 SAVE £465 NOW £1394

2143

ACCENT STOOL WITH 5+ SEATS MADDIE

2 SEATER SOFA Previous Price £1329 SAVE £430 NOW £899

CHAISE SOFA Previous Price £1659 SAVE £415 NOW £1244