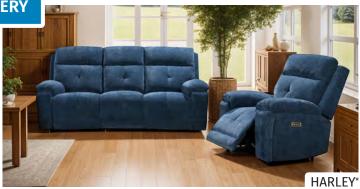

### **POWER RECLINER SOFAS**

From only £1349

in Fabric or Leather - Many more available to view in store and online

**FREE** 

**POWER UPGRADE**ON SELECTED MANUAL SOFAS

**PLUS** 

FREE

STORAGE STOOL WITH 5 SEATS OR MORE

### QUICK DELIVERY - POWER RECLINER COLLECTIONS

\*Models available with power headrest and lumbar support for exceptional comfort

From only £591