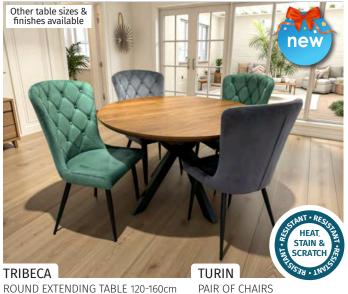

### DINING TABLES AND CHA

Previous Price £1129

SAVE £283 NOW £846

Previous Price £459

SAVE £115 NOW £344

SINTERED STONE TOP Other table

**ASTON BAR TABLE** Previous Price **£499** SAVE £125 NOW £3

EXTENDING TABLE 115-155cm Previous Price £730

SAVE £183 NOW £**547** 

PAIR OF CHAIRS Previous Price £529

SAVE £133 NOW £396

SMALL SIDEBOARD Previous Price £529

SAVE £133 NOW

FIXED TABLE 115cm Previous Price £435 SAVE £109 NOW £326

PAIR OF CHAIRS Previous Price £529 SAVE £133 NOW £396

COMPACT ROUND TABLE Previous Price £1199

SAVE £300 NOW £8

### IRS - Perfect for family meals or entertaining guests

PAIR OF BAR STOOLS Previous Price £499

74

£396

120cm

SAVE £125 NOW £**374** 

FIXED TOP TABLE 120cm Previous Price £197

SAVE £50 NOW £147

SET OF 4 CHAIRS Previous Price £332

SAVE £83 NOW £**249** 

DINING **CHAIRS**  From £78

#### Please note:

Pairs of chairs will be in the same colour

sold in pairs

**FUSION** sold in pairs

**FOWEY** 

TAMAR sold individually

sold in pairs

**ASTON** 

sold in pairs

LARGE OVAL EXTENDING TABLE 220-280cm Previous Price £1929

SAVE £483 NOW £**1446** 

Previous Price £435

SAVE £109 NOW £326

CROSS LEG EXTENDING TABLE 200-245cm Previous Price £1599 SAVE £400 NOW £1199

Previous Price £459 SAVE £115 NOW £344

PAIR OF CHAIRS

PAIR OF CHAIRS Previous Price £435 SAVE £109 NOW £326