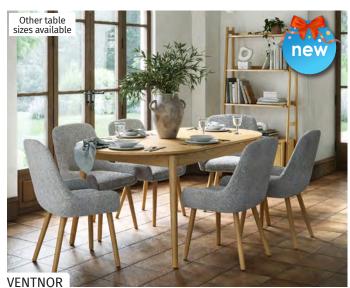

### DINING TABLES AND CHA

Previous Price £1129

SAVE £283 NOW £846

Previous Price £459

SAVE £115 NOW £344

SINTERED STONE TOP Other table

**ASTON BAR TABLE** Previous Price **£499** SAVE £125 NOW £3

EXTENDING TABLE 115-155cm Previous Price £730

SAVE £183 NOW £**547** 

PAIR OF CHAIRS Previous Price £529

SAVE £133 NOW £396

SMALL SIDEBOARD Previous Price £529

SAVE £133 NOW

FIXED TABLE 115cm Previous Price £435 SAVE £109 NOW £326

PAIR OF CHAIRS Previous Price £529 SAVE £133 NOW £396

COMPACT ROUND TABLE Previous Price £1199

SAVE £300 NOW £8

### IRS - Perfect for family meals or entertaining guests

PAIR OF BAR STOOLS Previous Price £499

74

£396

120cm

SAVE £125 NOW £**374** 

FIXED TOP TABLE 120cm Previous Price £197

SAVE £50 NOW £147

SET OF 4 CHAIRS Previous Price £332

SAVE £83 NOW £**249** 

DINING **CHAIRS**  From £78

#### Please note:

Pairs of chairs will be in the same colour

sold in pairs

**FUSION** sold in pairs

**FOWEY** 

TAMAR sold individually

sold in pairs

**ASTON** 

sold in pairs

LARGE OVAL EXTENDING TABLE 220-280cm Previous Price £1929

SAVE £483 NOW £**1446** 

Previous Price £435

SAVE £109 NOW £326

CROSS LEG EXTENDING TABLE 200-245cm Previous Price £1599 SAVE £400 NOW £1199

Previous Price £459 SAVE £115 NOW £344

PAIR OF CHAIRS

PAIR OF CHAIRS Previous Price £435 SAVE £109 NOW £326