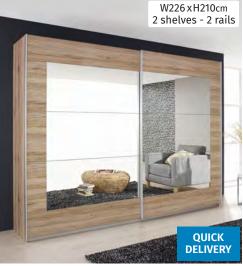

**SAVE** 

£233

**NOW** 

f**498** 

**SAVE** 

£167

ALEGRO --2 DOOR GLIDING Previous Price £999

**NOW** £250 £749

W226 x H223cm

IMPERIAL --2 DOOR GLIDING Previous Price £1529

MIRIMAR TYP 1 + 2 DOOR GLIDING Previous Price £1799

MIRIMAR TYP 4 2 DOOR GLIDING Previous Price £1799