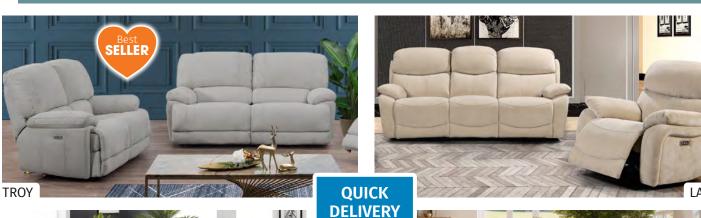

### **POWER RECLINER SOFAS**

From only £1349

in Fabric or Leather - Many more available to view in store and online

**FREE** 

**POWER UPGRADE**ON SELECTED MANUAL SOFAS

**PLUS** 

FREE

STORAGE STOOL WITH 5 SEATS OR MORE

### QUICK DELIVERY - POWER RECLINER COLLECTIONS

\*Models available with power headrest and lumbar support for exceptional comfort

From only £591