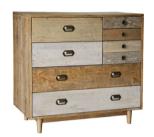

Small 4 Drawer Cabinet H59 x W43 x D40cm

**7 Drawer Chest** H97 x W100 x D45cm

**7 Drawer Wide Chest** H88 x W137 x D45cm

Wellington Chest H127 x W50 x D45cm

Console Table
H80 x W100 x D40cm

(NB: All sizes are approximate, and manufacturers may make minor changes to specifications) Please allow tolerance of +/- 25mm (1")