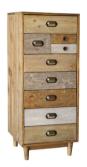

## AZTEC

Charming and inviting, the Aztec collection is manufactured using recycled timber for a unique and varied look. With variations in wood colour, texture and finish, each piece exudes a rustic feel, with imperfections and knots in the timber highlighted for an aged look. Beautifully finished with a mixture of burnished cup handles and vintage circular knobs.

Small 4 Drawer Cabinet H59 x W43 x D40cm

**7 Drawer Chest** H97 x W100 x D45cm

**7 Drawer Wide Chest** H88 x W137 x D45cm

Wellington Chest H127 x W50 x D45cm

Console Table
H80 x W100 x D40cm

(NB: All sizes are approximate, and manufacturers may make minor changes to specifications) Please allow tolerance of +/- 25mm (1")