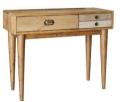

## AZTEC

Charming and inviting, the Aztec collection is manufactured using recycled timber for a unique and varied look. With variations in wood colour, texture and finish, each piece exudes a rustic feel, with imperfections and knots in the timber highlighted for an aged look. Beautifully finished with a mixture of burnished cup handles and vintage circular knobs.

Small 4 Drawer Cabinet H59 x W43 x D40cm

**7 Drawer Chest** H97 x W100 x D45cm

**7 Drawer Wide Chest** H88 x W137 x D45cm

Wellington Chest H127 x W50 x D45cm

Console Table
H80 x W100 x D40cm

(NB: All sizes are approximate, and manufacturers may make minor changes to specifications) Please allow tolerance of +/- 25mm (1")