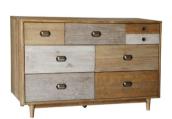

Small 4 Drawer Cabinet H59 x W43 x D40cm

**7 Drawer Chest** H97 x W100 x D45cm

**7 Drawer Wide Chest** H88 x W137 x D45cm

Wellington Chest H127 x W50 x D45cm

Console Table
H80 x W100 x D40cm

(NB: All sizes are approximate, and manufacturers may make minor changes to specifications) Please allow tolerance of +/- 25mm (1")