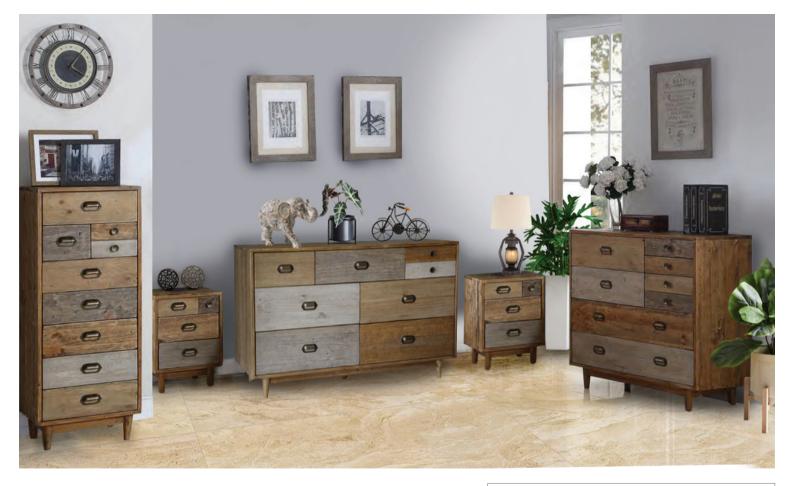

## AZTEC

Charming and inviting, the Aztec collection is manufactured using recycled timber for a unique and varied look. With variations in wood colour, texture and finish, each piece exudes a rustic feel, with imperfections and knots in the timber highlighted for an aged look. Beautifully finished with a mixture of burnished cup handles and vintage circular knobs.

Small 4 Drawer Cabinet H59 x W43 x D40cm

**7 Drawer Chest** H97 x W100 x D45cm

**7 Drawer Wide Chest** H88 x W137 x D45cm

Wellington Chest H127 x W50 x D45cm

Console Table
H80 x W100 x D40cm

(NB: All sizes are approximate, and manufacturers may make minor changes to specifications) Please allow tolerance of +/- 25mm (1")