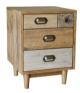

Small 4 Drawer Cabinet H59 x W43 x D40cm

**7 Drawer Chest** H97 x W100 x D45cm

**7 Drawer Wide Chest** H88 x W137 x D45cm

Wellington Chest H127 x W50 x D45cm

Console Table
H80 x W100 x D40cm

(NB: All sizes are approximate, and manufacturers may make minor changes to specifications) Please allow tolerance of +/- 25mm (1")