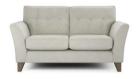

## Melody

With graceful, tapered arms, high legs and buttoned-back cushions, Melody is the epitome of modern elegance.

Melody is available to order in a range of beautiful fabrics, and with a sprung seat and back and a choice of cushion. fillings, you can create the perfect sofa for you and your home.

Each sofa from The Lounge Co. is designed and handcrafted in the UK. Made for modern living, the furniture has a 25 year frame guarantee.

THE LOUNGE CO

eloungeco.com

4 Seater Sofa H95cm W224cm D104cm

3 Seater Sofa H95cm W206cm D104cm

2.5 Seater Sofa H95cm W175cm D104cm

Snuggler H95cm W125cm D104cm

Footstool H40cm W104cm D59cm