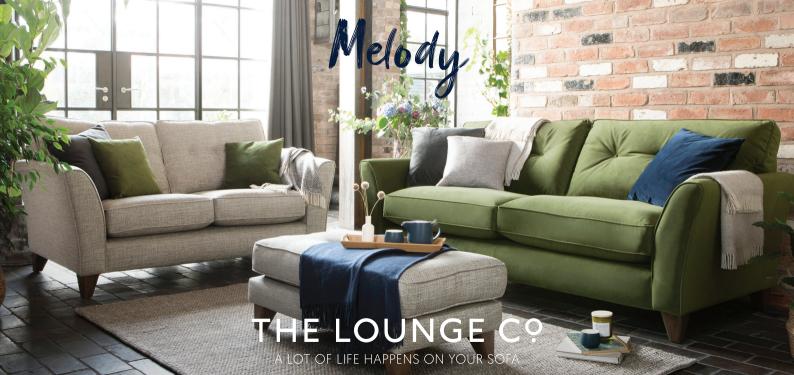

## Melody

With graceful, tapered arms, high legs and buttoned-back cushions, Melody is the epitome of modern elegance.

Melody is available to order in a range of beautiful fabrics, and with a sprung seat and back and a choice of cushion. fillings, you can create the perfect sofa for you and your home.

Each sofa from The Lounge Co. is designed and handcrafted in the UK. Made for modern living, the furniture has a 25 year frame guarantee.

THE LOUNGE CO

eloungeco.com

4 Seater Sofa H95cm W224cm D104cm

3 Seater Sofa H95cm W206cm D104cm

2.5 Seater Sofa H95cm W175cm D104cm

Snuggler H95cm W125cm D104cm

Footstool H40cm W104cm D59cm