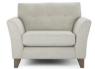

## Melody

With graceful, tapered arms, high legs and buttoned-back cushions, Melody is the epitome of modern elegance.

Melody is available to order in a range of beautiful fabrics, and with a sprung seat and back and a choice of cushion. fillings, you can create the perfect sofa for you and your home.

2.5 Seater Sofa H95cm W175cm D104cm

Snuggler H95cm W125cm D104cm

Footstool H40cm W104cm D59cm