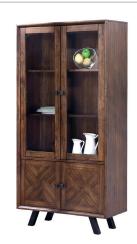

SIZES AVAILABLE **150cm**: H75 x W150 x D85cm **180cm**: H75 x W180 x D90cm **220cm**: H75 x W220 x D100cm



Fixed Round Dining Table H75 x W110 x D110cm



Round Lamp Table H52 x W40 x D40cm



Curved Edge Lamp Table H52 x W42 x D42cm



Curved Edge Coffee Table H45 x W99 x D68cm



Curved Edge Console Table H80 x W99 x D35cm



### PARQUET FINISH



Lamp Table
H52 x W42 x D42cm



Coffee Table H45 x W99 x D68cm



Console Table H80 x W99 x D35cm



Small Sideboard 1 Door & 1 Drawer H78 x W85 x D46cm



Medium Sideboard 1 Door & 3 Drawers H78 x W111 x D46cm



Large Sideboard 2 Doors & 3 Drawers H78 x W164 x D46cm



**TV Unit** H63 x W128 x D38cm



Corner TV Unit H63 x W128 x D55cm



Large Single Bookcase – 1 Door H180 x W47 x D38cm



**Large Bookcase - 2 Door** H180 x W89 x D38cm



Display Unit 4 Door H180 x W90 x D38cm