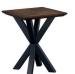

### PARQUET FINISH

Lamp Table
H52 x W42 x D42cm

Coffee Table H45 x W99 x D68cm

Console Table H80 x W99 x D35cm

Small Sideboard 1 Door & 1 Drawer H78 x W85 x D46cm

Medium Sideboard 1 Door & 3 Drawers H78 x W111 x D46cm