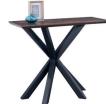

### PARQUET FINISH

Lamp Table
H52 x W42 x D42cm

Coffee Table H45 x W99 x D68cm

Console Table H80 x W99 x D35cm

Small Sideboard 1 Door & 1 Drawer H78 x W85 x D46cm

Medium Sideboard 1 Door & 3 Drawers H78 x W111 x D46cm