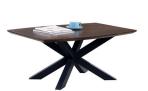

### PARQUET FINISH

Lamp Table
H52 x W42 x D42cm

Coffee Table H45 x W99 x D68cm

Console Table H80 x W99 x D35cm

Small Sideboard 1 Door & 1 Drawer H78 x W85 x D46cm

Medium Sideboard 1 Door & 3 Drawers H78 x W111 x D46cm