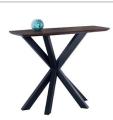

### PARQUET FINISH

Lamp Table
H52 x W42 x D42cm

Coffee Table H45 x W99 x D68cm

Console Table H80 x W99 x D35cm

Small Sideboard 1 Door & 1 Drawer H78 x W85 x D46cm

Medium Sideboard 1 Door & 3 Drawers H78 x W111 x D46cm