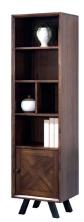

Large Sideboard 2 Doors & 3 Drawers H78 x W164 x D46cm

**TV Unit** H63 x W128 x D38cm

Corner TV Unit H63 x W128 x D55cm

Large Single Bookcase – 1 Door H180 x W47 x D38cm

**Large Bookcase - 2 Door** H180 x W89 x D38cm