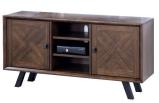

Large Sideboard 2 Doors & 3 Drawers H78 x W164 x D46cm

**TV Unit** H63 x W128 x D38cm

Corner TV Unit H63 x W128 x D55cm

Large Single Bookcase – 1 Door H180 x W47 x D38cm

**Large Bookcase - 2 Door** H180 x W89 x D38cm