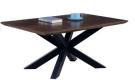

### PARQUET FINISH

Lamp Table
H52 x W42 x D42cm

Coffee Table H45 x W99 x D68cm

Console Table H80 x W99 x D35cm

Small Sideboard 1 Door & 1 Drawer H78 x W85 x D46cm

Medium Sideboard 1 Door & 3 Drawers H78 x W111 x D46cm