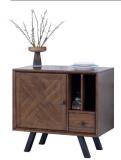

### PARQUET FINISH

Lamp Table
H52 x W42 x D42cm

Coffee Table H45 x W99 x D68cm

Console Table H80 x W99 x D35cm

Small Sideboard 1 Door & 1 Drawer H78 x W85 x D46cm

Medium Sideboard 1 Door & 3 Drawers H78 x W111 x D46cm