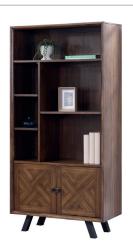

Large Sideboard 2 Doors & 3 Drawers H78 x W164 x D46cm

**TV Unit** H63 x W128 x D38cm

Corner TV Unit H63 x W128 x D55cm

Large Single Bookcase – 1 Door H180 x W47 x D38cm

**Large Bookcase - 2 Door** H180 x W89 x D38cm