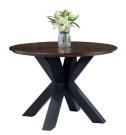

### **PLAIN FINISH**

Fixed Top Curved Edge Rectangular Dining Table

THREE SIZES AVAILABLE **150cm**: H75 x W150 x D85cm **180cm**: H75 x W180 x D90cm **220cm**: H75 x W220 x D100cm

Fixed Round Dining Table H75 x W110 x D110cm