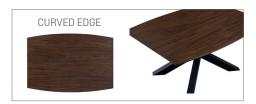

### **PLAIN FINISH**

Fixed Top Curved Edge Rectangular Dining Table

THREE SIZES AVAILABLE **150cm**: H75 x W150 x D85cm **180cm**: H75 x W180 x D90cm **220cm**: H75 x W220 x D100cm

Fixed Round Dining Table H75 x W110 x D110cm