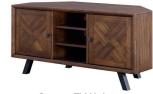

Large Sideboard 2 Doors & 3 Drawers H78 x W164 x D46cm

**TV Unit** H63 x W128 x D38cm

Corner TV Unit H63 x W128 x D55cm

Large Single Bookcase – 1 Door H180 x W47 x D38cm

**Large Bookcase - 2 Door** H180 x W89 x D38cm