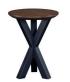

Round Lamp Table H52 x W40 x D40cm

Curved Edge Lamp Table H52 x W42 x D42cm

Curved Edge Coffee Table H45 x W99 x D68cm

Curved Edge Console Table H80 x W99 x D35cm