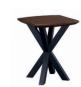

### PARQUET FINISH

Lamp Table
H52 x W42 x D42cm

Coffee Table H45 x W99 x D68cm

Console Table H80 x W99 x D35cm

Small Sideboard 1 Door & 1 Drawer H78 x W85 x D46cm

Medium Sideboard 1 Door & 3 Drawers H78 x W111 x D46cm