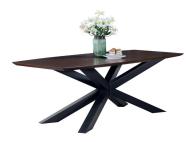

### **PLAIN FINISH**

Fixed Top Curved Edge Rectangular Dining Table

THREE SIZES AVAILABLE **150cm**: H75 x W150 x D85cm **180cm**: H75 x W180 x D90cm **220cm**: H75 x W220 x D100cm

Fixed Round Dining Table H75 x W110 x D110cm