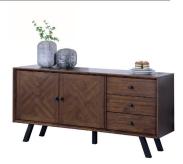

Large Sideboard 2 Doors & 3 Drawers H78 x W164 x D46cm

**TV Unit** H63 x W128 x D38cm

Corner TV Unit H63 x W128 x D55cm

Large Single Bookcase – 1 Door H180 x W47 x D38cm

**Large Bookcase - 2 Door** H180 x W89 x D38cm