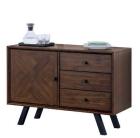

### PARQUET FINISH

Lamp Table
H52 x W42 x D42cm

Coffee Table H45 x W99 x D68cm

Console Table H80 x W99 x D35cm

Small Sideboard 1 Door & 1 Drawer H78 x W85 x D46cm

Medium Sideboard 1 Door & 3 Drawers H78 x W111 x D46cm