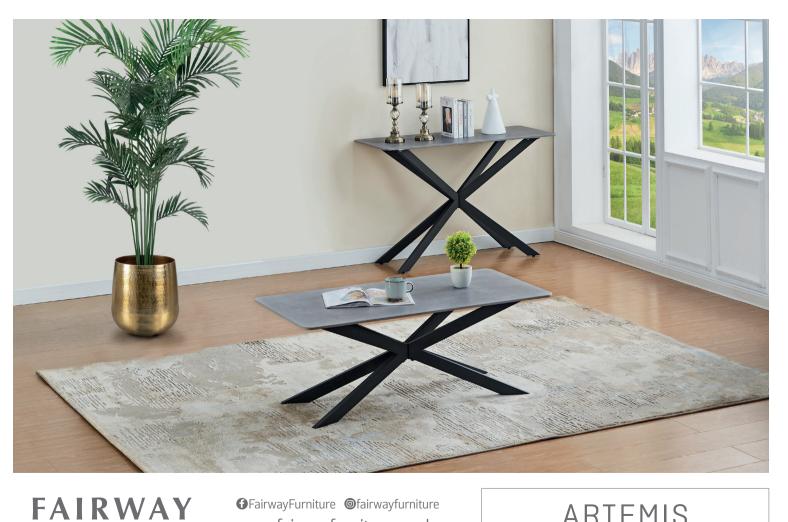

## ARTEMIS

The Artemis collection features smooth, aesthetically pleasing sintered stone, which offers a heat, stain and scratch resistant surface, perfect for the modern home. Featuring smart automatic extension mechanisms, which can be opened or closed easily with a smooth action, the Artemis features a range of dining and occasional furniture.