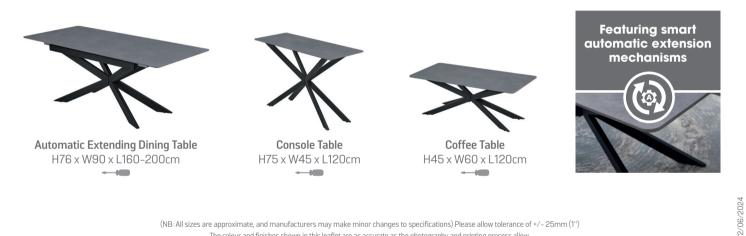

## ARTEMIS

The Artemis collection features smooth, aesthetically pleasing sintered stone, which offers a heat, stain and scratch resistant surface, perfect for the modern home. Featuring smart automatic extension mechanisms, which can be opened or closed easily with a smooth action, the Artemis features a range of dining and occasional furniture.

(NB: All sizes are approximate, and manufacturers may make minor changes to specifications) Please allow tolerance of +/- 25mm (1") The colour and finishes shown in this leaflet are as accurate as the photography and printing process allow.