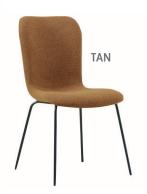

## OLIVIA

SET OF 4 FABRIC DINING CHAIRS • SOLD IN SETS OF COLOURS

H88 x W60 x D49cm