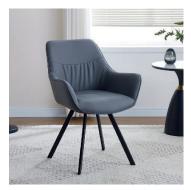

NOLA

PAIR OF FAUX HIDE SWIVEL CARVER DINING CHAIRS • SOLD IN PAIRS OF COLOURS

LIGHT GREY

TWO TONE GREY

**DARK GREY** 