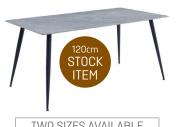

## ARIZONA • OLIVIA • NOLA • JUDE

TWO SIZES AVAILABLE

**Fixed Dining Table 120cm**: H76 x W120 x D80cm **160cm**: H76 x W160 x D90cm