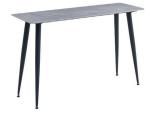

## ARIZONA

Grey sintered stone top & black legs

Coffee Table H46 x W60 x D120cm

**End Table** H56 x W50 x D50cm

Console Table H76 x W120 x D40cm

PAIR OF FABRIC SWIVEL CARVER DINING CHAIRS • SOLD IN PAIRS OF COLOURS