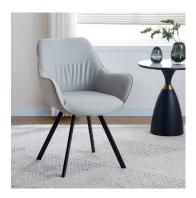

NOLA

PAIR OF FAUX HIDE SWIVEL CARVER DINING CHAIRS • SOLD IN PAIRS OF COLOURS

LIGHT GREY

TWO TONE GREY

**DARK GREY** 