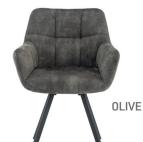

NOLA

PAIR OF FAUX HIDE SWIVEL CARVER DINING CHAIRS • SOLD IN PAIRS OF COLOURS

LIGHT GREY

TWO TONE GREY

**DARK GREY** 