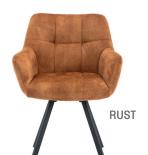

NOLA

PAIR OF FAUX HIDE SWIVEL CARVER DINING CHAIRS • SOLD IN PAIRS OF COLOURS

LIGHT GREY

TWO TONE GREY

**DARK GREY** 