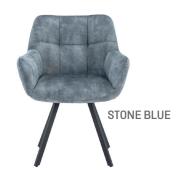

NOLA

PAIR OF FAUX HIDE SWIVEL CARVER DINING CHAIRS • SOLD IN PAIRS OF COLOURS

LIGHT GREY

TWO TONE GREY

**DARK GREY** 