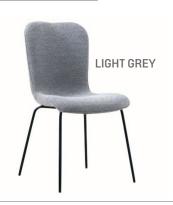

## OLIVIA

SET OF 4 FABRIC DINING CHAIRS • SOLD IN SETS OF COLOURS

H88 x W60 x D49cm