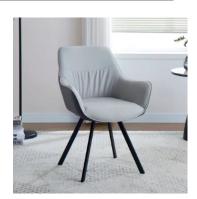

NOLA

PAIR OF FAUX HIDE SWIVEL CARVER DINING CHAIRS • SOLD IN PAIRS OF COLOURS

LIGHT GREY

TWO TONE GREY

**DARK GREY** 