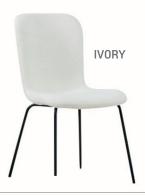

## OLIVIA

SET OF 4 FABRIC DINING CHAIRS • SOLD IN SETS OF COLOURS

H88 x W60 x D49cm