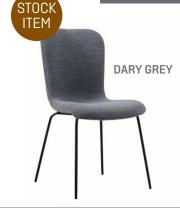

## OLIVIA

SET OF 4 FABRIC DINING CHAIRS • SOLD IN SETS OF COLOURS

H88 x W60 x D49cm