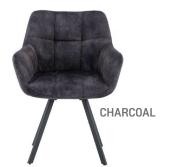

NOLA

PAIR OF FAUX HIDE SWIVEL CARVER DINING CHAIRS • SOLD IN PAIRS OF COLOURS

LIGHT GREY

TWO TONE GREY

**DARK GREY** 