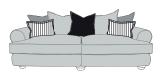

#### STANDARD BACK - SCATTERS CHOOSE ANY FABRIC

#### Three Seater Sofa

**H** 86cm **W** 209cm **D** 106cm

#### Four Seater Sofa (Split)

**H** 86cm **W** 246cm **D** 106cm