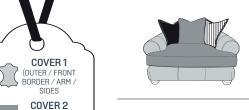

# Four Seater Sofa (Split)

H 86cm W 246cm D 106cm

COVER 2

(INNER

OUTSIDE BACK)

COVER 3

(SCATTER)

Standard back Scatter Cushions