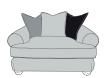

### STANDARD BACK - SCATTERS CHOOSE ANY FABRIC

**Large Accent Stool** H29 x W93 x D93cm

#### **Love Chair**

**H** 86cm **W** 147cm **D** 106cm