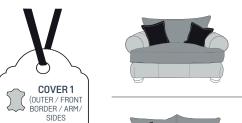

#### **FABRIC ONLY**

Body & cushion combination set as per fabric mix selection with Walnut feet