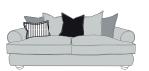

### PILLOW BACK - CUSHIONS SET AS PER FABRIC MIX

Front = Cover 4 Back = Cover 4 Flanged Edge

#### Three Seater Sofa

H 86cm W 209cm D 106cm

# Four Seater Sofa (Split)

H 86cm W 246cm D 106cm

COVER 2

(INNER

OUTSIDE BACK)

COVER 3

(SCATTER)

Standard back Scatter Cushions