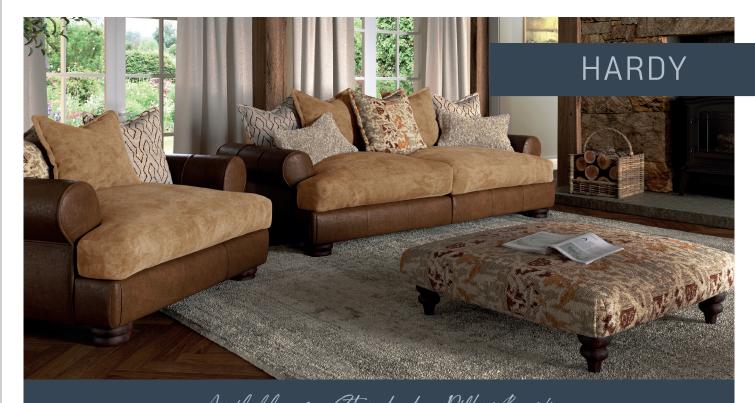

Available as a Starrolard or Pillow Back
CHOOSE FABRICS FROM GREY OR BROWN TONES, WITH ONLY WALNUT FOOT OPTION



#### **FABRIC ONLY**

Body & cushion combination set as per fabric mix selection with Walnut feet



### STANDARD BACK - SCATTERS CHOOSE ANY FABRIC







**Large Accent Stool** H29 x W93 x D93cm



#### **Love Chair**

**H** 86cm **W** 147cm **D** 106cm



#### Two Seater Sofa

**H** 86cm **W** 189cm **D** 106cm



#### Three Seater Sofa

H 86cm W 209cm D 106cm



# Four Seater Sofa (Split)

H 86cm W 246cm D 106cm

### PILLOW BACK - CUSHIONS SET AS PER FABRIC MIX





Front = Cover 4 Back = Cover 4 Flanged Edge



# Love Chair

H 86cm W 147cm D 106cm



H 86cm W 189cm D 106cm



#### Three Seater Sofa

H 86cm W 209cm D 106cm



# Four Seater Sofa (Split)

H 86cm W 246cm D 10