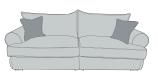

### PILLOW BACK - CUSHIONS SET AS PER FABRIC MIX

Front = Cover 4 Back = Cover 4 Flanged Edge

#### PILLOW BACK - CUSHIONS SET AS PER FABRIC MIX