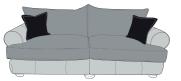

#### Two Seater Sofa

**H** 86cm **W** 189cm **D** 106cm

#### Three Seater Sofa

H 86cm W 209cm D 106cm