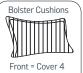

#### Front = Cover 5 Back = Cover 5 Flanged Edge

Pillow back

**Bolster Cushions** 

(INNER /

OUTSIDE BACK/ PILLOW)

COVER 3

(PILLOW)

COVER 4