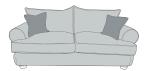

### STANDARD BACK - SCATTERS CHOOSE ANY FABRIC

**Large Accent Stool** H29 x W93 x D93cm

#### STANDARD BACK - SCATTERS CHOOSE ANY FABRIC