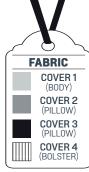

#### **FABRIC ONLY**

Body & cushion combination set as per fabric mix selection with Walnut feet

# Four Seater Sofa (Split)

H 86cm W 246cm D 106cm

COVER 2

(INNER

OUTSIDE BACK)

COVER 3

(SCATTER)

Standard back Scatter Cushions

#### Front = Cover 5 Back = Cover 5 Flanged Edge

Pillow back

**Bolster Cushions** 

(INNER /

OUTSIDE BACK/ PILLOW)

COVER 3

(PILLOW)

COVER 4