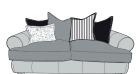

#### Three Seater Sofa

H 86cm W 209cm D 106cm

Front = Cover 3 Back = Cover 2 Flanged Edge