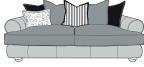

#### Two Seater Sofa

**H** 86cm **W** 189cm **D** 106cm

#### Three Seater Sofa

H 86cm W 209cm D 106cm

### PILLOW BACK - CUSHIONS SET AS PER FABRIC MIX

Front = Cover 4 Back = Cover 4 Flanged Edge