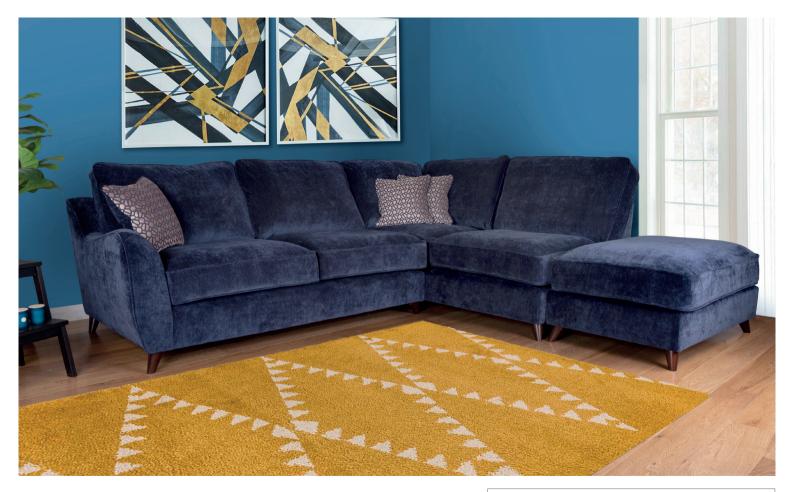

## VICTOR

An elegant shape combined with soft touch velvet fabric, you can easily customise the Victor collection to suit every living room style. With a choice of light and dark wood foot options and the full extensive range of fabrics are available to view and order in store.

Arm Chair H89 x W98 x D103cm

Two Seater Sofa H89 x W168 x D103cm

RH2-LFC-FST

H89 x W282 x D103cm

L255cm (front to back)

Three Seater Sofa H89 x W196 x D103cm

Armless Unit H89 x W80 x D103cm

Storage Stool H45 x W63 x D50cm

## COMBINATIONS