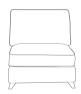

## VICTOR

An elegant shape combined with soft touch velvet fabric, you can easily customise the Victor collection to suit every living room style. With a choice of light and dark wood foot options and the full extensive range of fabrics are available to view and order in store.

Arm Chair H89 x W98 x D103cm

Two Seater Sofa H89 x W168 x D103cm

RH2-LFC-FST

H89 x W282 x D103cm

L255cm (front to back)

Three Seater Sofa H89 x W196 x D103cm

Armless Unit H89 x W80 x D103cm

Storage Stool H45 x W63 x D50cm