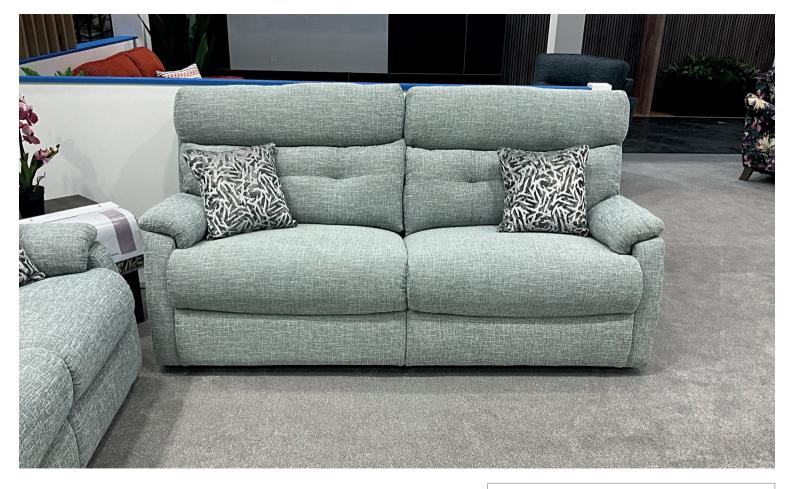

## HARRIS

Classic and refined, the Harris sofa collection offers an easy to live with family suite, with a choice of recliner options to suit your needs. With a high padded back, soft inviting arms and sumptuous, deeply padded seats. The Harris is available in a variety of specially selected fabrics & matching scatters

Three Seater Sofa
Static and Recliner Actions
H107 x W208 x D102cm

Two Seater Sofa
Static and Recliner Actions
H107 x W150 x D102cm

Chair
Static and Recliner Actions
H107 x W88 x D102cm

Footstool Storage H41 x W84 x D54cm