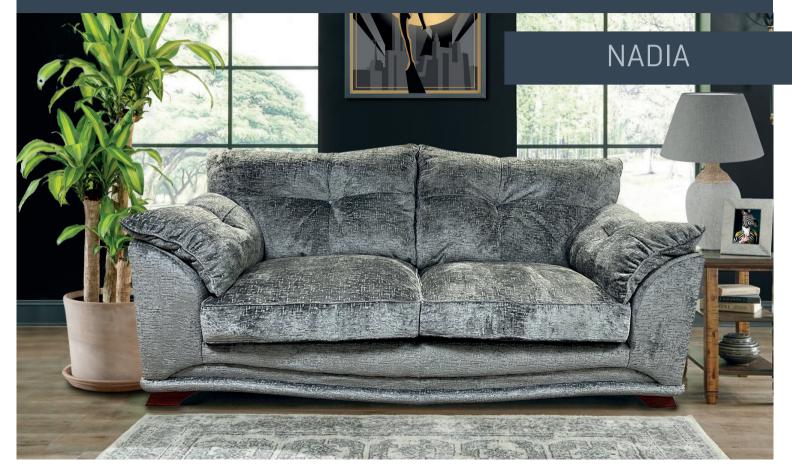

Nadia Sofa Collection

PILLOW SOFT ARMS AND SUMPTUOUSLY PADDED BACKS

## SOFAS & CHAIR **OPTIONS** COVER Fabric only Three Seater Sofa Two Seater Sofa Chair H88 x W209 x D102cm H88 x W172 x D102cm H88 x W108 x D102cm FEET OPTIONS FOOTSTOOLS Sofas & Chairs Storage Stool H45 x W63 x D50cm