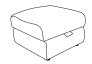

Footstool

Standard or Storage H43 x W61 x D61cm

1.5 Seater Section

Power Recliner H105xW99xD98cm

RIGHT HAND ARM

2.5 Seater Section Power

Recliner

H105 x W175 x D98cm