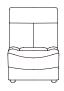

# **Centre Storage Compartment**

With cup holders, USB, Storage & Table H105 x W33 x D97cm

Chair Power Recliner H105 x W104 x D98cm

2 Seater Sofa

Power Recliner H105 x W165 x D98cm

3 Seater Sofa

Power Recliner H105 x W226 x D98cm