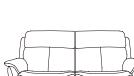

# **Centre Storage Compartment**

With cup holders, USB, Storage & Table H105 x W33 x D97cm

Chair Power Recliner H105 x W104 x D98cm

2 Seater Sofa

Power Recliner H105 x W165 x D98cm

3 Seater Sofa

Power Recliner H105 x W226 x D98cm