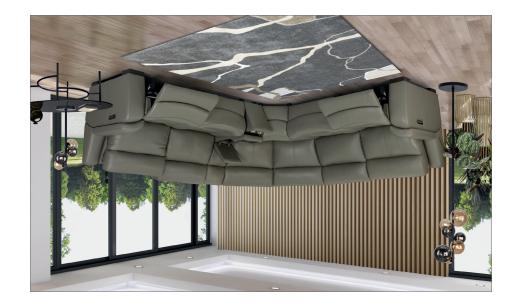

# HOBART

The Hobart modular collection offers modern motion with innovative design touches for the perfect relaxed family suite. Fully customisable with a wide range of pieces and modular configurations, the Hobart allows you to design the sofa that is just right for you. Offering flexibility and endless possibilities, the Hobart has the option of a storage unit with the addition of cup holders, as well as wireless charging.

# **Centre Storage Compartment**

With cup holders, USB, Storage & Table H105 x W33 x D97cm

Chair Power Recliner H105 x W104 x D98cm

2 Seater Sofa

Power Recliner H105 x W165 x D98cm

3 Seater Sofa

Power Recliner H105 x W226 x D98cm

Footstool

Standard or Storage H43 x W61 x D61cm

1.5 Seater Section

Power Recliner H105xW99xD98cm

RIGHT HAND ARM

2.5 Seater Section Power

Recliner

H105 x W175 x D98cm

2 Seater Middle Corner Section H105 x W117 x D117cm

1.5 Seater Middle Section H105 x W76 x D98cm