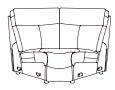

# HOBART

The Hobart modular collection offers modern motion with innovative design touches for the perfect relaxed family suite. Fully customisable with a wide range of pieces and modular configurations, the Hobart allows you to design the sofa that is just right for you. Offering flexibility and endless possibilities, the Hobart has the option of a storage unit with the addition of cup holders, as well as wireless charging.

# COMBINATIONS

### Configuration

· Corner Groups can be customised to any size using the combinations above.