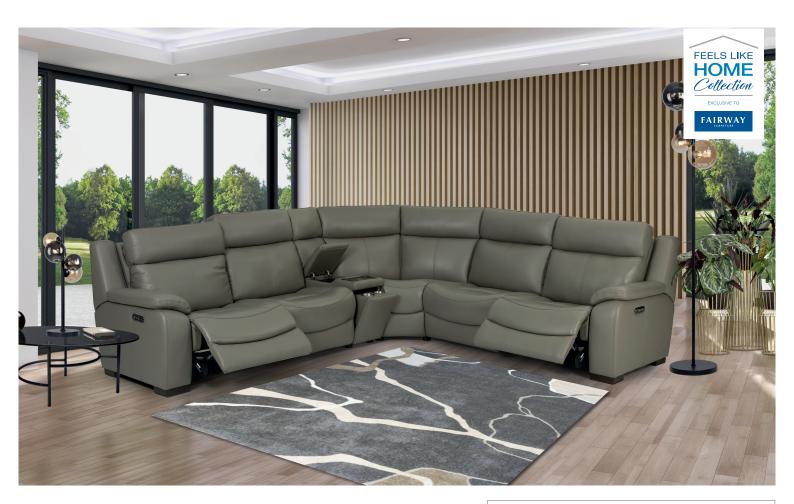

# HOBART

The Hobart modular collection offers modern motion with innovative design touches for the perfect relaxed family suite. Fully customisable with a wide range of pieces and modular configurations, the Hobart allows you to design the sofa that is just right for you. Offering flexibility and endless possibilities, the Hobart has the option of a storage unit with the addition of cup holders, as well as wireless charging.

# **Centre Storage Compartment**

With cup holders, USB, Storage & Table H105 x W33 x D97cm

Chair Power Recliner H105 x W104 x D98cm

2 Seater Sofa

Power Recliner H105 x W165 x D98cm

3 Seater Sofa

Power Recliner H105 x W226 x D98cm

Footstool

Standard or Storage H43 x W61 x D61cm

1.5 Seater Section

Power Recliner H105xW99xD98cm

RIGHT HAND ARM

2.5 Seater Section Power

Recliner

H105 x W175 x D98cm

2 Seater Middle Corner Section H105 x W117 x D117cm

1.5 Seater Middle Section H105 x W76 x D98cm