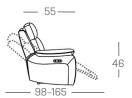

# **Centre Storage Compartment**

With cup holders, USB, Storage & Table H105 x W33 x D97cm

Chair Power Recliner H105 x W104 x D98cm

2 Seater Sofa

Power Recliner H105 x W165 x D98cm

3 Seater Sofa

Power Recliner H105 x W226 x D98cm