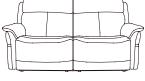

# **Centre Storage Compartment**

With cup holders, USB, Storage & Table H105 x W33 x D97cm

Chair Power Recliner H105 x W104 x D98cm

2 Seater Sofa

Power Recliner H105 x W165 x D98cm

3 Seater Sofa

Power Recliner H105 x W226 x D98cm