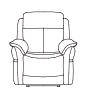

# **Centre Storage Compartment**

With cup holders, USB, Storage & Table H105 x W33 x D97cm

Chair Power Recliner H105 x W104 x D98cm

2 Seater Sofa

Power Recliner H105 x W165 x D98cm

3 Seater Sofa

Power Recliner H105 x W226 x D98cm