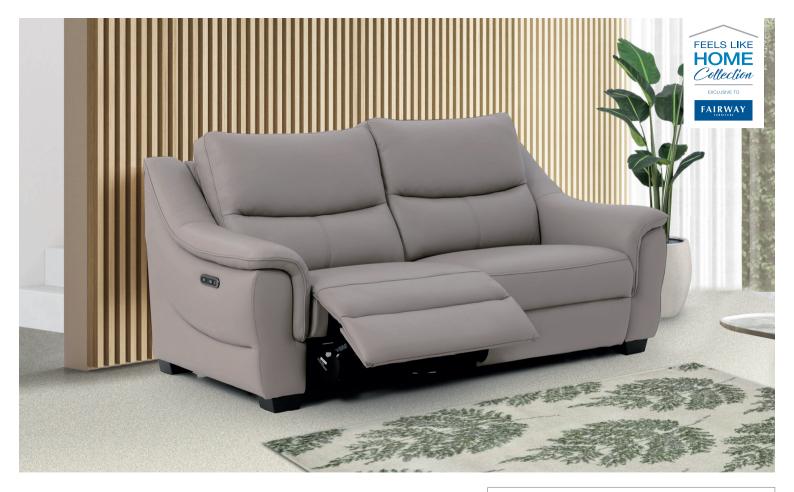

## ADELAIDE

Designed by renowned French design Studio Joly Design, the Adelaide combines traditional style with contemporary comfort for a showstopping family suite. Featuring a beautifully curved, generously padded arm, fibre back cushions and pocket spring seat interiors, the Adelaide is sumptuous and inviting, allowing you to feel fully supported as you sit back and relax. Available to order in a range of sizes, all items come with smooth power recliners, easily operated by a discreet button, allowing you to go from an upright to fully reclined position quickly and easily.

2.5 Seater Sofa
Power Recliner
H100 x W216 x D99cm

2 Seater Sofa Power Recliner H100 x W173 x D99cm

Chair Power Recliner H100 x W112 x D99cm

Footstool
Standard or Storage
H43 x W61 x D61cm