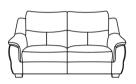

2.5 Seater Sofa
Power Recliner
H100 x W216 x D99cm

2 Seater Sofa Power Recliner H100 x W173 x D99cm

Chair Power Recliner H100 x W112 x D99cm

Footstool
Standard or Storage
H43 x W61 x D61cm

## **COMBINATIONS**