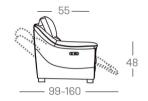

2.5 Seater Sofa
Power Recliner
H100 x W216 x D99cm

2 Seater Sofa Power Recliner H100 x W173 x D99cm

Chair Power Recliner H100 x W112 x D99cm

Footstool
Standard or Storage
H43 x W61 x D61cm