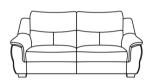

2.5 Seater Sofa
Power Recliner
H100 x W216 x D99cm

2 Seater Sofa Power Recliner H100 x W173 x D99cm

Chair Power Recliner H100 x W112 x D99cm

Footstool
Standard or Storage
H43 x W61 x D61cm

## **COMBINATIONS**