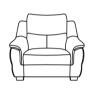

2.5 Seater Sofa
Power Recliner
H100 x W216 x D99cm

2 Seater Sofa Power Recliner H100 x W173 x D99cm

Chair Power Recliner H100 x W112 x D99cm

Footstool
Standard or Storage
H43 x W61 x D61cm

## **COMBINATIONS**