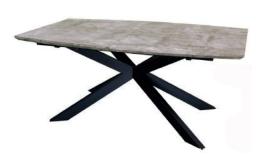

Sideboard H74 x W110 x D42cm

Round Fixed Dining Table H76 x W110 x D110cm

Rectangular Fixed Dining Table H76 x W120 x D75cm

**Extending Dining Table** H77 x W160-210 x D90cm

Motion Extending Dining Table H78 x W120-180 x D90cm