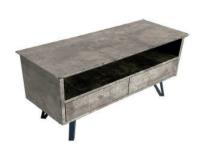

ORLA **Dining Chairs** Soft Fabric with **Black Legs** H83 x W47 x D59cm

Coffee Table H45 x W100 x D50cm

Console Table H76 x W100 x D40cm

Lamp Table H50 x W50 x D50cm

Wine Table H63 x W60 x D60cm

TV Unit H52 x W100 x D40cm