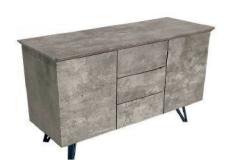

Sideboard H74 x W110 x D42cm

Round Fixed Dining Table H76 x W110 x D110cm

Rectangular Fixed Dining Table H76 x W120 x D75cm

**Extending Dining Table** H77 x W160-210 x D90cm

Motion Extending Dining Table H78 x W120-180 x D90cm