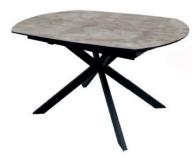

## SPECIAL ORDER

Compact in design, with concrete effect tops and powder coated steel legs for a durable and rugged feel. The dining table is complemented by concrete effect dining chairs in an understated grey. With pieces for both the living and dining room, the Toledo collection can help you create a minimalist and stylish look throughout your home.

Sideboard H74 x W110 x D42cm

Round Fixed Dining Table H76 x W110 x D110cm

Rectangular Fixed Dining Table H76 x W120 x D75cm

**Extending Dining Table** H77 x W160-210 x D90cm

Motion Extending Dining Table H78 x W120-180 x D90cm