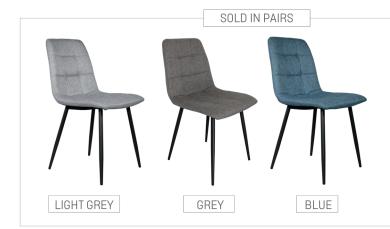

ORLA **Dining Chairs** Soft Fabric with **Black Legs** H83 x W47 x D59cm

Coffee Table H45 x W100 x D50cm

Console Table H76 x W100 x D40cm

Lamp Table H50 x W50 x D50cm

Wine Table H63 x W60 x D60cm

TV Unit H52 x W100 x D40cm