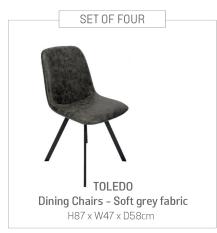

## TOLEDO DINING COLLECTION

## SPECIAL ORDER

Compact in design, with concrete effect tops and powder coated steel legs for a durable and rugged feel. The dining table is complemented by concrete effect dining chairs in an understated grey. With pieces for both the living and dining room, the Toledo collection can help you create a minimalist and stylish look throughout your home.