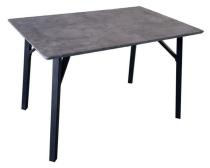

Sideboard H74 x W110 x D42cm

Round Fixed Dining Table H76 x W110 x D110cm

Rectangular Fixed Dining Table H76 x W120 x D75cm

**Extending Dining Table** H77 x W160-210 x D90cm

Motion Extending Dining Table H78 x W120-180 x D90cm