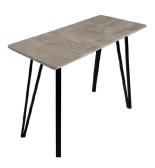

ORLA **Dining Chairs** Soft Fabric with **Black Legs** H83 x W47 x D59cm

Coffee Table H45 x W100 x D50cm

Console Table H76 x W100 x D40cm

Lamp Table H50 x W50 x D50cm

Wine Table H63 x W60 x D60cm

TV Unit H52 x W100 x D40cm