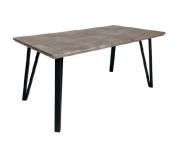

## SPECIAL ORDER

Compact in design, with concrete effect tops and powder coated steel legs for a durable and rugged feel. The dining table is complemented by concrete effect dining chairs in an understated grey. With pieces for both the living and dining room, the Toledo collection can help you create a minimalist and stylish look throughout your home.

Sideboard H74 x W110 x D42cm

Round Fixed Dining Table H76 x W110 x D110cm

Rectangular Fixed Dining Table H76 x W120 x D75cm

**Extending Dining Table** H77 x W160-210 x D90cm

Motion Extending Dining Table H78 x W120-180 x D90cm