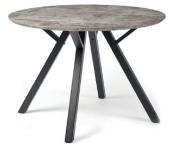

Sideboard H74 x W110 x D42cm

Round Fixed Dining Table H76 x W110 x D110cm

Rectangular Fixed Dining Table H76 x W120 x D75cm

**Extending Dining Table** H77 x W160-210 x D90cm

Motion Extending Dining Table H78 x W120-180 x D90cm