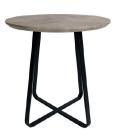

ORLA **Dining Chairs** Soft Fabric with **Black Legs** H83 x W47 x D59cm

Coffee Table H45 x W100 x D50cm

Console Table H76 x W100 x D40cm

Lamp Table H50 x W50 x D50cm

Wine Table H63 x W60 x D60cm

TV Unit H52 x W100 x D40cm