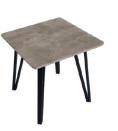

ORLA **Dining Chairs** Soft Fabric with **Black Legs** H83 x W47 x D59cm

Coffee Table H45 x W100 x D50cm

Console Table H76 x W100 x D40cm

Lamp Table H50 x W50 x D50cm

Wine Table H63 x W60 x D60cm

TV Unit H52 x W100 x D40cm