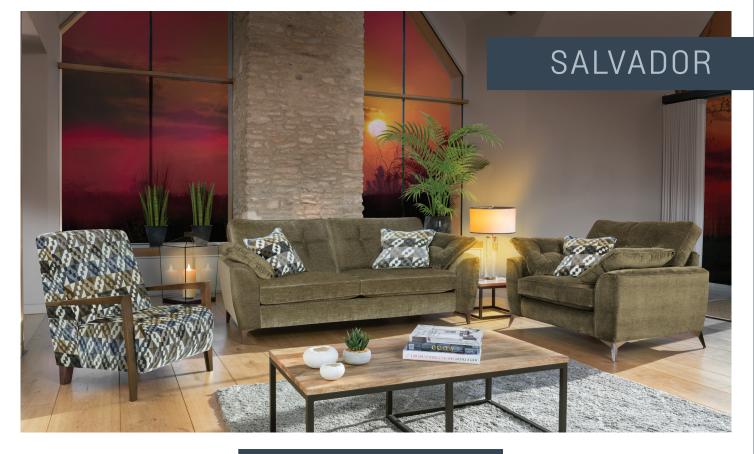

SOFAS

**Grand Sofa** H93 x W224 x D98cm

**Three Seater Sofa** H93 x W201 x D98cm

**Two Seater Sofa** H93 x W180 x D98cm