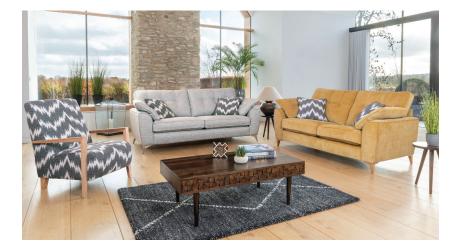

## CHAIRS **RANGE OPTIONS** COVER Fabric only wide selection available (prices may vary) SCATTERS As shown in drawings Accent Chair Chair Snuggler in a selection of fabrics H96 x W95 x D96cm H93 x W136 x D98cm H90 x W70 x D90cm Chair arm height is 66cm no arm pillows STOOLS Legged Ottoman Storage Stool Footstool H41 x W64 x D58cm (Supplied on Glides) H40 x W100 x D57cm H38 x W64 x D58cm (Supplied on Glides) FEET OPTIONS ARM CAPS Sofas, chairs & legged ottoman Accent chair only Light Oak Walnut Satin Nickel Light Oak Walnut **Optional Extra** RODU www.fairwayfurniture.co.uk STAINGA UARANTEE FAIRWAY