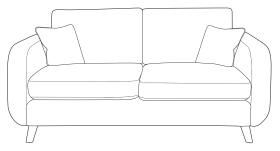

## MISHA

The sophisticated shape and clean lines of the Misha collection will add style to any room. The Misha comes with fibre filled reversible backs and high density foam seats for support and comfort. Choose from antique, beech or smokey grey feet and view the full extensive range of fabrics in store.

**Two Seater Sofa** H88 x W159 x D92cm

**Three Seater Sofa** H88 x W178 x D92cm

**Corner Group** (LH2, R2C) H88x W238 x L169cm D92cm (front to back)

Corner Group (L2C, RH2) H88 x W212 x L169cm D92cm (front to back)