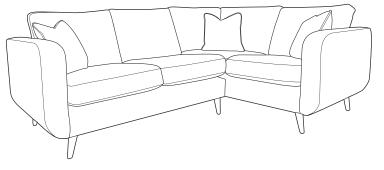

## MISHA

The sophisticated shape and clean lines of the Misha collection will add style to any room. The Misha comes with fibre filled reversible backs and high density foam seats for support and comfort. Choose from antique, beech or smokey grey feet and view the full extensive range of fabrics in store.

**Two Seater Sofa** H88 x W159 x D92cm

**Three Seater Sofa** H88 x W178 x D92cm

**Corner Group** (LH2, R2C) H88x W238 x L169cm D92cm (front to back)

Corner Group (L2C, RH2) H88 x W212 x L169cm D92cm (front to back)