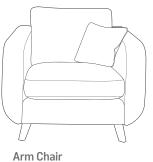

## MISHA

The sophisticated shape and clean lines of the Misha collection will add style to any room. The Misha comes with fibre filled reversible backs and high density foam seats for support and comfort. Choose from antique, beech or smokey grey feet and view the full extensive range of fabrics in store.

## COMBINATIONS

Cover • Fabric only

Feet • Beech (Light) • Antique (Dark) • Smokey Grey

Scatters • 2 per sofa • 3 per corner group • 1 per chair (in choice of fabrics)

H88 x W95 x D92cm

**Stool** H48 x W66 x D55cm