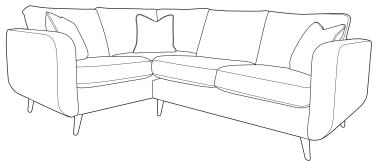

## MISHA

The sophisticated shape and clean lines of the Misha collection will add style to any room. The Misha comes with fibre filled reversible backs and high density foam seats for support and comfort. Choose from antique, beech or smokey grey feet and view the full extensive range of fabrics in store.

**Two Seater Sofa** H88 x W159 x D92cm

**Three Seater Sofa** H88 x W178 x D92cm

**Corner Group** (LH2, R2C) H88x W238 x L169cm D92cm (front to back)

Corner Group (L2C, RH2) H88 x W212 x L169cm D92cm (front to back)