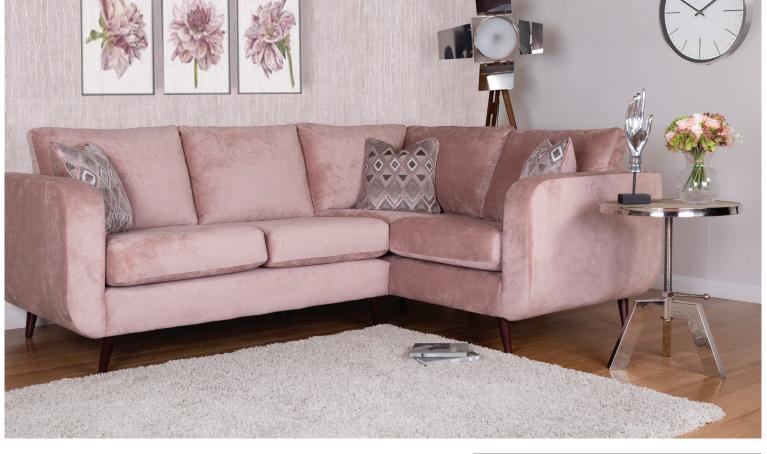

## MISHA

The sophisticated shape and clean lines of the Misha collection will add style to any room. The Misha comes with fibre filled reversible backs and high density foam seats for support and comfort. Choose from antique, beech or smokey grey feet and view the full extensive range of fabrics in store.

**Two Seater Sofa** H88 x W159 x D92cm

**Three Seater Sofa** H88 x W178 x D92cm

**Corner Group** (LH2, R2C) H88x W238 x L169cm D92cm (front to back)

Corner Group (L2C, RH2) H88 x W212 x L169cm D92cm (front to back)

## COMBINATIONS

Cover • Fabric only

Feet • Beech (Light) • Antique (Dark) • Smokey Grey

Scatters • 2 per sofa • 3 per corner group • 1 per chair (in choice of fabrics)

H88 x W95 x D92cm

**Stool** H48 x W66 x D55cm