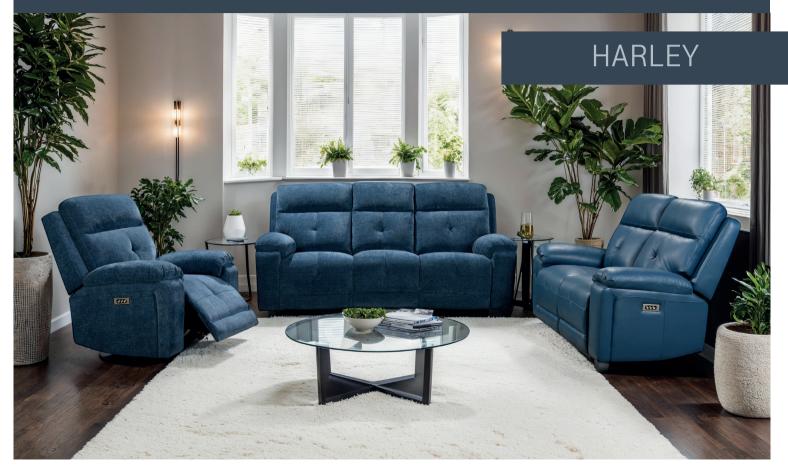

Harley Sofa Collection

MANUAL & POWER RECLINERS WITH POWER ADJUSTABLE HEADRESTS & LUMBAR

## SOFAS & CHAIR

**3 Seater Sofa** H102 x W220 x D97cm

**2 Seater Sofa** H102 x W163 x D97cm

**Chair** H102 x W105 x D97cm

(NB: All sizes are approximate, and manufacturers may make minor changes to specifications) Please allow tolerance of +/- 25mm (1") The colour and finishes shown in this leaflet are as accurate as the photography and printing process allow.