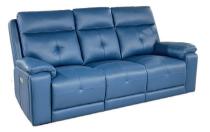

## SOFAS & CHAIR

**3 Seater Sofa** H102 x W220 x D97cm

**2 Seater Sofa** H102 x W163 x D97cm

**Chair** H102 x W105 x D97cm

(NB: All sizes are approximate, and manufacturers may make minor changes to specifications) Please allow tolerance of +/- 25mm (1") The colour and finishes shown in this leaflet are as accurate as the photography and printing process allow.