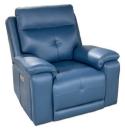

## SOFAS & CHAIR

**3 Seater Sofa** H102 x W220 x D97cm

**2 Seater Sofa** H102 x W163 x D97cm

**Chair** H102 x W105 x D97cm

(NB: All sizes are approximate, and manufacturers may make minor changes to specifications) Please allow tolerance of +/- 25mm (1") The colour and finishes shown in this leaflet are as accurate as the photography and printing process allow.