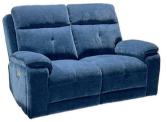

## SOFAS & CHAIR

**3 Seater Sofa** H102 x W220 x D97cm

**2 Seater Sofa** H102 x W163 x D97cm

**Chair** H102 x W105 x D97cm

(NB: All sizes are approximate, and manufacturers may make minor changes to specifications) Please allow tolerance of +/- 25mm (1") The colour and finishes shown in this leaflet are as accurate as the photography and printing process allow.