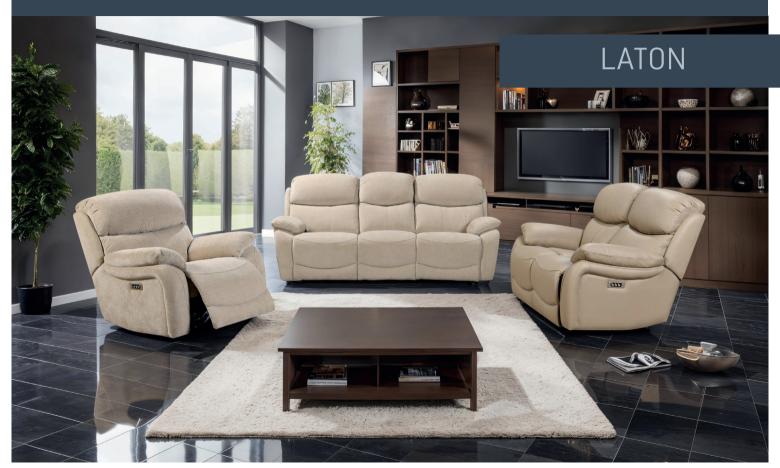

# laton Sofa Collection

MANUAL & POWER RECLINERS WITH POWER ADJUSTABLE HEADRESTS & LUMBAR

## SOFAS & CHAIR

3 Seater Sofa H102 x W217 x D102cm

2 Seater Sofa H102 x W164 x D102cm

Chair H102 x W103 x D102cm

#### OPTIONS

- · Manual Recliners
- · Power Recliners
- · Power Recliners with Adjustable Headrest & Lumbar

(NB: All sizes are approximate, and manufacturers may make minor changes to specifications) Please allow tolerance of +/- 25mm (1") The colour and finishes shown in this leaflet are as accurate as the photography and printing process allow.