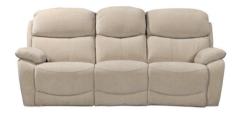

## SOFAS & CHAIR

3 Seater Sofa H102 x W217 x D102cm

2 Seater Sofa H102 x W164 x D102cm

Chair H102 x W103 x D102cm