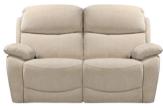

## SOFAS & CHAIR

3 Seater Sofa H102 x W217 x D102cm

2 Seater Sofa H102 x W164 x D102cm

Chair H102 x W103 x D102cm