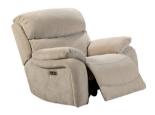

## SOFAS & CHAIR

3 Seater Sofa H102 x W217 x D102cm

2 Seater Sofa H102 x W164 x D102cm

Chair H102 x W103 x D102cm