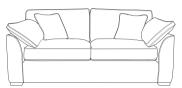

#### Scatters

- 2 per sofa
- •1 per chair

(in a choice of fabrics)

Three Seater H93 x W203 x D97cm

Love Chair H93 x W136 x D97cm

Two Seater H93 x W175 x D97cm

Arm Chair H93 x W101 x D97cm

Storage Stool H45 x W63 x D50cm