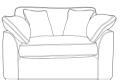

#### Scatters

- 2 per sofa
- •1 per chair

(in a choice of fabrics)

Three Seater H93 x W203 x D97cm

Love Chair H93 x W136 x D97cm

Two Seater H93 x W175 x D97cm

Arm Chair H93 x W101 x D97cm

Storage Stool H45 x W63 x D50cm