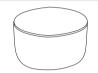

# **DINA NESTED** STOOLS 3-IN-1

Available in all fabrics

### Large

H40 x W68 x D68cm

### Medium

H32 x W55 x D55cm

### Small

H24 x W42 x D42cm

(NB: All sizes are approximate, and manufacturers may make minor changes to specifications) Please allow tolerance of +/- 25mm (1") The colour and finishes shown in this leaflet are as accurate as the photography and printing process allow.