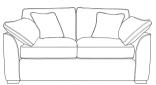

#### Scatters

- 2 per sofa
- •1 per chair

(in a choice of fabrics)

Three Seater H93 x W203 x D97cm

Love Chair H93 x W136 x D97cm

Two Seater H93 x W175 x D97cm

Arm Chair H93 x W101 x D97cm

Storage Stool H45 x W63 x D50cm