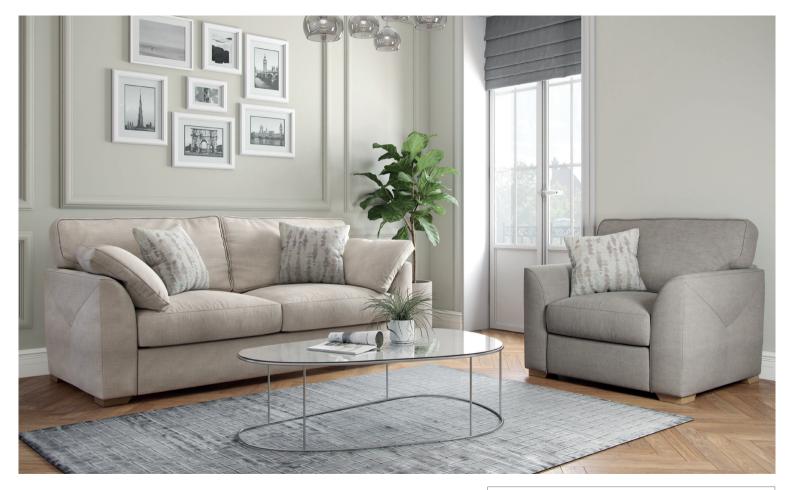

# LUCY

Classic in design, big on comfort, the Lucy collection boasts an easy to live with formal back, but with a sumptuous bolster arm for a relaxed and inviting feel.

#### Scatters

- 2 per sofa
- •1 per chair

(in a choice of fabrics)

Three Seater H93 x W203 x D97cm

Love Chair H93 x W136 x D97cm

Two Seater H93 x W175 x D97cm

Arm Chair H93 x W101 x D97cm

Storage Stool H45 x W63 x D50cm