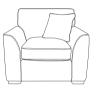

# LUCY

Classic in design, big on comfort, the Lucy collection boasts an easy to live with formal back, but with a sumptuous bolster arm for a relaxed and inviting feel.

#### Scatters

- 2 per sofa
- •1 per chair

(in a choice of fabrics)

Three Seater H93 x W203 x D97cm

Love Chair H93 x W136 x D97cm

Two Seater H93 x W175 x D97cm

Arm Chair H93 x W101 x D97cm

Storage Stool H45 x W63 x D50cm