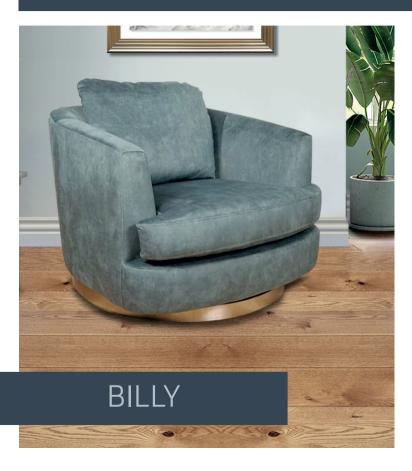

### BILLY OPTIONS

#### **BASE**

Brushed chromeBrushed gold

**Billy** H84 x W100x D107cm

**Lido** H89 x W112 x D112cm