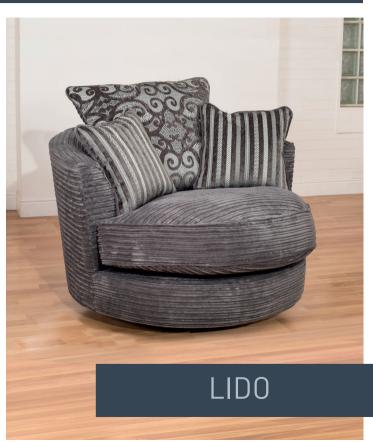

# LIDO OPTIONS

#### **SCATTERS**

2 x cushions in a choice of fabrics

(NB: All sizes are approximate, and manufacturers may make minor changes to specifications) Please allow tolerance of +/- 25mm (1")

The colour and finishes shown in this leaflet are as accurate as the photography and printing process allow.