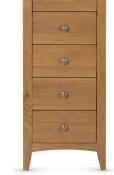

**6 Drawer Wide Chest** H80 x W120 x D42cm

**5 Drawer Narrow Chest** H110 x W50 x D38cm

**1 Drawer** H190 x W105 x D52cm