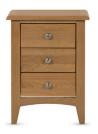

Small Nightstand with 2 Drawers H58 x W32 x D38cm

2 over 3 Drawer Chest H105 x W85 x D40cm

**Vanity Mirror** H55 x W50 x D6cm

Dressing Table with 2 Drawers & Stool (Charcoal Fabric) H78 x W75 x D40cm

Large Nightstand with 3 Drawers H60 x W45 x D38cm