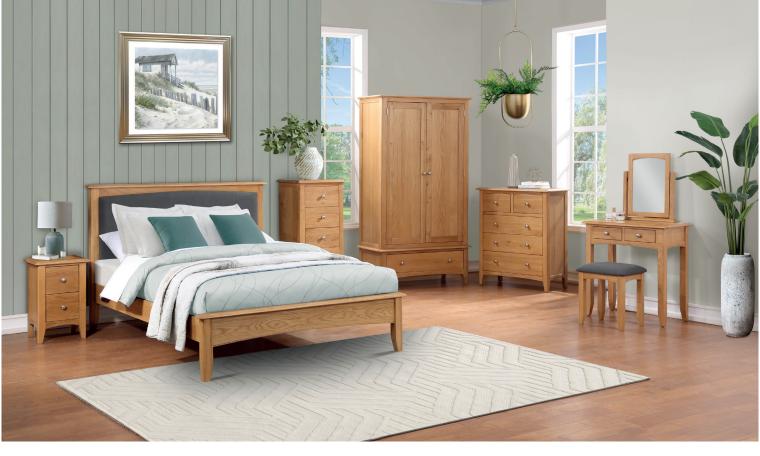

## KILBURN BEDROOM COLLECTION

Offering a minimalist and sleek design, the Kilburn bedroom collection is perfect for those wishing to create a streamlined and modern look in their home. Offering a full range of bedroom items, all pieces are manufactured using a mixture of solid oak and veneer for an easy-care, long-lasting finish.

Small Nightstand with 2 Drawers H58 x W32 x D38cm

2 over 3 Drawer Chest H105 x W85 x D40cm

**Vanity Mirror** H55 x W50 x D6cm

Dressing Table with 2 Drawers & Stool (Charcoal Fabric) H78 x W75 x D40cm

Large Nightstand with 3 Drawers H60 x W45 x D38cm

**6 Drawer Wide Chest** H80 x W120 x D42cm

**5 Drawer Narrow Chest** H110 x W50 x D38cm

**1 Drawer** H190 x W105 x D52cm