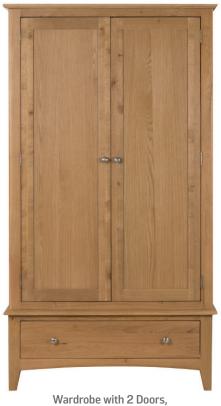

**6 Drawer Wide Chest** H80 x W120 x D42cm

**5 Drawer Narrow Chest** H110 x W50 x D38cm

**1 Drawer** H190 x W105 x D52cm