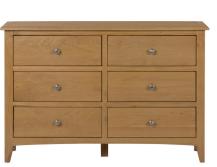

**6 Drawer Wide Chest** H80 x W120 x D42cm

**5 Drawer Narrow Chest** H110 x W50 x D38cm

**1 Drawer** H190 x W105 x D52cm