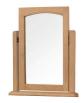

Small Nightstand with 2 Drawers H58 x W32 x D38cm

2 over 3 Drawer Chest H105 x W85 x D40cm

**Vanity Mirror** H55 x W50 x D6cm

Dressing Table with 2 Drawers & Stool (Charcoal Fabric) H78 x W75 x D40cm

Large Nightstand with 3 Drawers H60 x W45 x D38cm