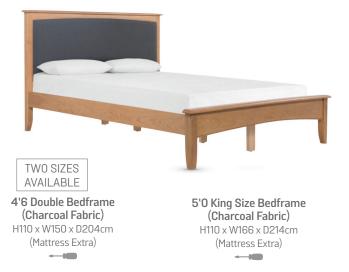

Small Nightstand with 2 Drawers H58 x W32 x D38cm

2 over 3 Drawer Chest H105 x W85 x D40cm

**Vanity Mirror** H55 x W50 x D6cm

Dressing Table with 2 Drawers & Stool (Charcoal Fabric) H78 x W75 x D40cm

Large Nightstand with 3 Drawers H60 x W45 x D38cm