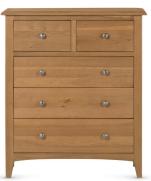

Small Nightstand with 2 Drawers H58 x W32 x D38cm

2 over 3 Drawer Chest H105 x W85 x D40cm

**Vanity Mirror** H55 x W50 x D6cm

Dressing Table with 2 Drawers & Stool (Charcoal Fabric) H78 x W75 x D40cm

Large Nightstand with 3 Drawers H60 x W45 x D38cm

**6 Drawer Wide Chest** H80 x W120 x D42cm

**5 Drawer Narrow Chest** H110 x W50 x D38cm

**1 Drawer** H190 x W105 x D52cm