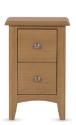

Small Nightstand with 2 Drawers H58 x W32 x D38cm

2 over 3 Drawer Chest H105 x W85 x D40cm

**Vanity Mirror** H55 x W50 x D6cm

Dressing Table with 2 Drawers & Stool (Charcoal Fabric) H78 x W75 x D40cm

Large Nightstand with 3 Drawers H60 x W45 x D38cm