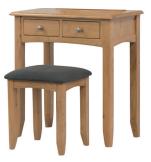

Small Nightstand with 2 Drawers H58 x W32 x D38cm

2 over 3 Drawer Chest H105 x W85 x D40cm

**Vanity Mirror** H55 x W50 x D6cm

Dressing Table with 2 Drawers & Stool (Charcoal Fabric) H78 x W75 x D40cm

Large Nightstand with 3 Drawers H60 x W45 x D38cm