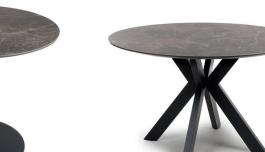

### GENESIS - SINTERED STONE & BLACK FRAME

**Round Fixed Top Dining Table** H76 x W90 x L90cm ←

**Round Fixed Top Dining Table** H76 x W120 x L120cm ← ■

TWO SIZES AVAILABLE

**Rectangular Extending Dining Table** H76 x W140 − 180 x L90cm ← H76 x W160 − 200 x L90cm ---

**Oval Fixed Top Dining Table** H76 x W180 x L100cm ← **→** 

**Round Extending Dining Table** H76 x W120 x L120−160cm ←