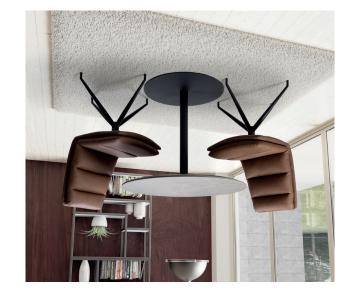

# MICHIGAN SWIVEL CHAIR - FAUX LEATHER

## SOLD IN PAIRS OF THE SAME COLOUR

H93 x W45 x D61cm ← **→** 