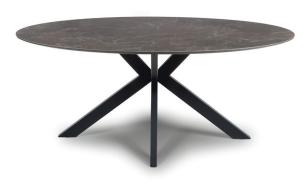

**Oval Fixed Top Dining Table** H76 x W180 x L100cm ← **→** 

**Round Extending Dining Table** H76 x W120 x L120−160cm ←