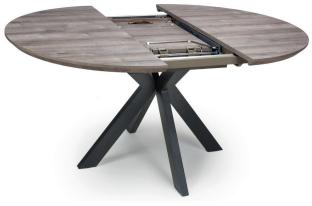

**Oval Fixed Top Dining Table** H76 x W180 x L100cm ← **→** 

**Round Extending Dining Table** H76 x W120 x L120−160cm ←