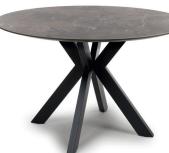

### GENESIS - SINTERED STONE & BLACK FRAME

**Round Fixed Top Dining Table** H76 x W90 x L90cm ←

**Round Fixed Top Dining Table** H76 x W120 x L120cm ← ■

TWO SIZES AVAILABLE

**Rectangular Extending Dining Table** H76 x W140 − 180 x L90cm ← H76 x W160 − 200 x L90cm ---