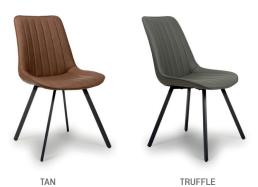

# MICHIGAN SWIVEL CHAIR - FAUX LEATHER

## SOLD IN PAIRS OF THE SAME COLOUR

H93 x W45 x D61cm ← **→** 