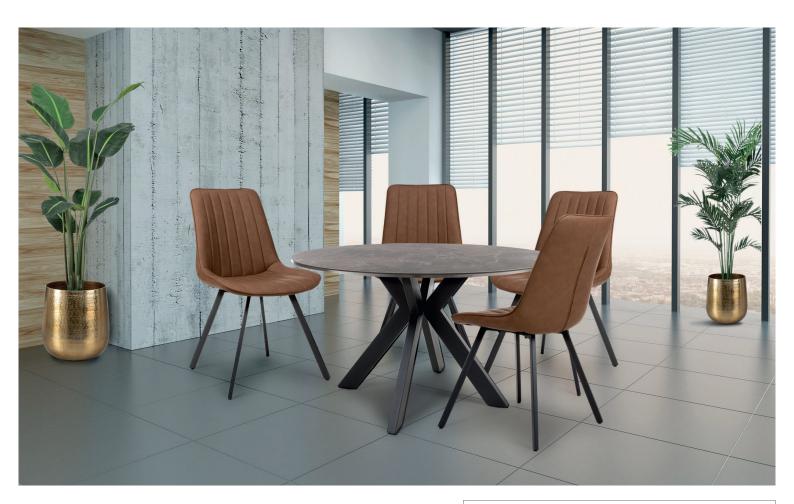

### GENESIS - SINTERED STONE & BLACK FRAME

**Round Fixed Top Dining Table** H76 x W90 x L90cm ←

**Round Fixed Top Dining Table** H76 x W120 x L120cm ← ■

TWO SIZES AVAILABLE

**Rectangular Extending Dining Table** H76 x W140 − 180 x L90cm ← H76 x W160 − 200 x L90cm ---

**Oval Fixed Top Dining Table** H76 x W180 x L100cm ← **→** 

**Round Extending Dining Table** H76 x W120 x L120−160cm ←