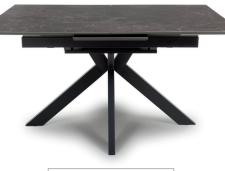

### GENESIS - SINTERED STONE & BLACK FRAME

**Round Fixed Top Dining Table** H76 x W90 x L90cm ←

**Round Fixed Top Dining Table** H76 x W120 x L120cm ← ■

TWO SIZES AVAILABLE

**Rectangular Extending Dining Table** H76 x W140 − 180 x L90cm ← H76 x W160 − 200 x L90cm ---