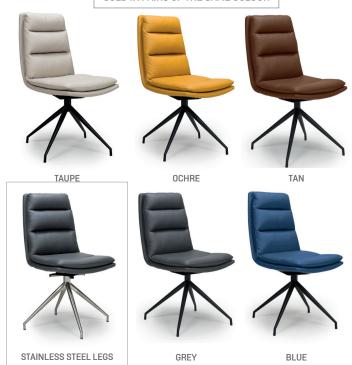

T:01752 408941 T:01822 616051 **TAVISTOCK** 

**DF9 7HE** PLYMOUTH

mq08.4 - 08.01 nu2 mq08.3 - ms00.9 ts2 - noM









The colour and finishes shown in this leaflet are as accurate as the photography and printing process allow.







## SOLD IN PAIRS OF THE SAME COLOUR



H83 x W50 x D60cm ← **← ← ←** 





# MICHIGAN SWIVEL CHAIR - FAUX LEATHER

## SOLD IN PAIRS OF THE SAME COLOUR



H93 x W45 x D61cm ← **→** 

### GENESIS - SINTERED STONE & BLACK FRAME



**Round Fixed Top Dining Table** H76 x W90 x L90cm ←



**Round Fixed Top Dining Table** H76 x W120 x L120cm ← ■



TWO SIZES AVAILABLE

**Rectangular Extending Dining Table** H76 x W140 − 180 x L90cm ← H76 x W160 − 200 x L90cm ---



**Oval Fixed Top Dining Table** H76 x W180 x L100cm ← **→** 



**Round Extending Dining Table** H76 x W120 x L120−160cm ←