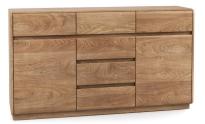

505 - Small Sideboard, 2 Doors, 2 Drawers H90 x W108 x D41cm

**503 - Wide TV Unit, 3 Drawers** H44 x W160 x D41cm

**501 - Sideboard, 2 Doors, 6 Drawers** H90 x W160 x D41cm

**502 - Glazed Display Cabinet with Light**H190 x W95 x D41cm