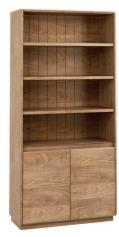

Table & 6 x Iris 302 Dining Chairs (Fabric) H76 x W200/245/290 x D95cm → ■

TWO SIZES AVAILABLE



**302/302S Iris Dining Chair** H90 x W53 x D50cm



101 - Rectangular Extending Dining Table H76 x W160/205/250 x D95cm (2 Internal Leaves)

102 - Rectangular Extending Dining Table H76 x W200/245/290 x D95cm (2 Internal Leaves) ———





303/303S Violet Swivel Chair  $H90 \times W53 \times D50cm$ 

304/304S Iris Swivel Chair  $H90 \times W53 \times D50cm$ 





**104 Lamp Table** H50 x W50 x D50cm



**504 - TV Unit, 2 Drawers** H47 x W108 x D41cm



505 - Small Sideboard, 2 Doors, 2 Drawers H90 x W108 x D41cm



**503 - Wide TV Unit, 3 Drawers** H44 x W160 x D41cm



**501 - Sideboard, 2 Doors, 6 Drawers** H90 x W160 x D41cm



**502 - Glazed Display Cabinet with Light**H190 x W95 x D41cm



**506 - Bookcase, 2 Doors** H190 x W90 x D38cm