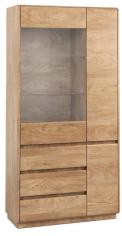

505 - Small Sideboard, 2 Doors, 2 Drawers H90 x W108 x D41cm

**503 - Wide TV Unit, 3 Drawers** H44 x W160 x D41cm

**501 - Sideboard, 2 Doors, 6 Drawers** H90 x W160 x D41cm

**502 - Glazed Display Cabinet with Light**H190 x W95 x D41cm