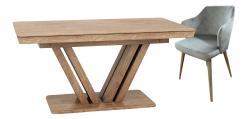

# CHAIRS AVAILABLE IN FABRIC OR LEATHER

301/301S Violet Dining Chair H90 x W53 x D50cm

101 - Rectangular Extending Dining Table & 6 x Violet 301 Dining Chairs (Fabric) H76 x W160/205/250 x D95cm → ■

102 - Rectangular Extending Dining Table & 6 x Iris 302 Dining Chairs (Fabric) H76 x W200/245/290 x D95cm → ■

TWO SIZES AVAILABLE

**302/302S Iris Dining Chair** H90 x W53 x D50cm

101 - Rectangular Extending Dining Table H76 x W160/205/250 x D95cm (2 Internal Leaves)

102 - Rectangular Extending Dining Table H76 x W200/245/290 x D95cm (2 Internal Leaves) ———