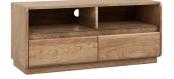

303/303S Violet Swivel Chair  $H90 \times W53 \times D50cm$ 

304/304S Iris Swivel Chair  $H90 \times W53 \times D50cm$ 

**104 Lamp Table** H50 x W50 x D50cm

**504 - TV Unit, 2 Drawers** H47 x W108 x D41cm