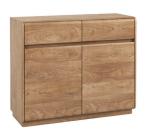

505 - Small Sideboard, 2 Doors, 2 Drawers H90 x W108 x D41cm

**503 - Wide TV Unit, 3 Drawers** H44 x W160 x D41cm

**501 - Sideboard, 2 Doors, 6 Drawers** H90 x W160 x D41cm

**502 - Glazed Display Cabinet with Light**H190 x W95 x D41cm