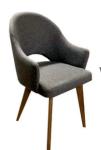

# CHAIRS AVAILABLE IN FABRIC OR LEATHER

301/301S Violet Dining Chair H90 x W53 x D50cm

101 - Rectangular Extending Dining Table & 6 x Violet 301 Dining Chairs (Fabric) H76 x W160/205/250 x D95cm → ■

102 - Rectangular Extending Dining Table & 6 x Iris 302 Dining Chairs (Fabric) H76 x W200/245/290 x D95cm → ■

TWO SIZES AVAILABLE

**302/302S Iris Dining Chair** H90 x W53 x D50cm

101 - Rectangular Extending Dining Table H76 x W160/205/250 x D95cm (2 Internal Leaves)

102 - Rectangular Extending Dining Table H76 x W200/245/290 x D95cm (2 Internal Leaves) ———

303/303S Violet Swivel Chair  $H90 \times W53 \times D50cm$ 

304/304S Iris Swivel Chair  $H90 \times W53 \times D50cm$ 

**104 Lamp Table** H50 x W50 x D50cm

**504 - TV Unit, 2 Drawers** H47 x W108 x D41cm