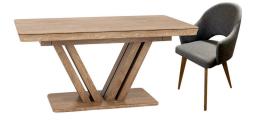

# CHAIRS AVAILABLE IN FABRIC OR LEATHER

301/301S Violet Dining Chair H90 x W53 x D50cm

101 - Rectangular Extending Dining Table & 6 x Violet 301 Dining Chairs (Fabric) H76 x W160/205/250 x D95cm → ■

102 - Rectangular Extending Dining Table & 6 x Iris 302 Dining Chairs (Fabric) H76 x W200/245/290 x D95cm → ■

TWO SIZES AVAILABLE

**302/302S Iris Dining Chair** H90 x W53 x D50cm

101 - Rectangular Extending Dining Table H76 x W160/205/250 x D95cm (2 Internal Leaves)

102 - Rectangular Extending Dining Table H76 x W200/245/290 x D95cm (2 Internal Leaves) ———