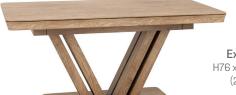

TWO SIZES AVAILABLE

**302/302S Iris Dining Chair** H90 x W53 x D50cm

101 - Rectangular Extending Dining Table H76 x W160/205/250 x D95cm (2 Internal Leaves)

102 - Rectangular Extending Dining Table H76 x W200/245/290 x D95cm (2 Internal Leaves) ———