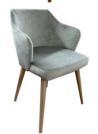

# CHAIRS AVAILABLE IN FABRIC OR LEATHER

301/301S Violet Dining Chair H90 x W53 x D50cm

101 - Rectangular Extending Dining Table & 6 x Violet 301 Dining Chairs (Fabric) H76 x W160/205/250 x D95cm → ■

102 - Rectangular Extending Dining Table & 6 x Iris 302 Dining Chairs (Fabric) H76 x W200/245/290 x D95cm → ■

303/303S Violet Swivel Chair  $H90 \times W53 \times D50cm$ 

304/304S Iris Swivel Chair  $H90 \times W53 \times D50cm$ 

**104 Lamp Table** H50 x W50 x D50cm

**504 - TV Unit, 2 Drawers** H47 x W108 x D41cm