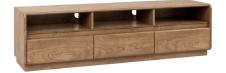

505 - Small Sideboard, 2 Doors, 2 Drawers H90 x W108 x D41cm

**503 - Wide TV Unit, 3 Drawers** H44 x W160 x D41cm

**501 - Sideboard, 2 Doors, 6 Drawers** H90 x W160 x D41cm

**502 - Glazed Display Cabinet with Light**H190 x W95 x D41cm