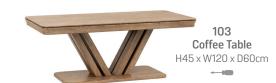

TWO SIZES AVAILABLE

**302/302S Iris Dining Chair** H90 x W53 x D50cm

101 - Rectangular Extending Dining Table H76 x W160/205/250 x D95cm (2 Internal Leaves)

102 - Rectangular Extending Dining Table H76 x W200/245/290 x D95cm (2 Internal Leaves) ———