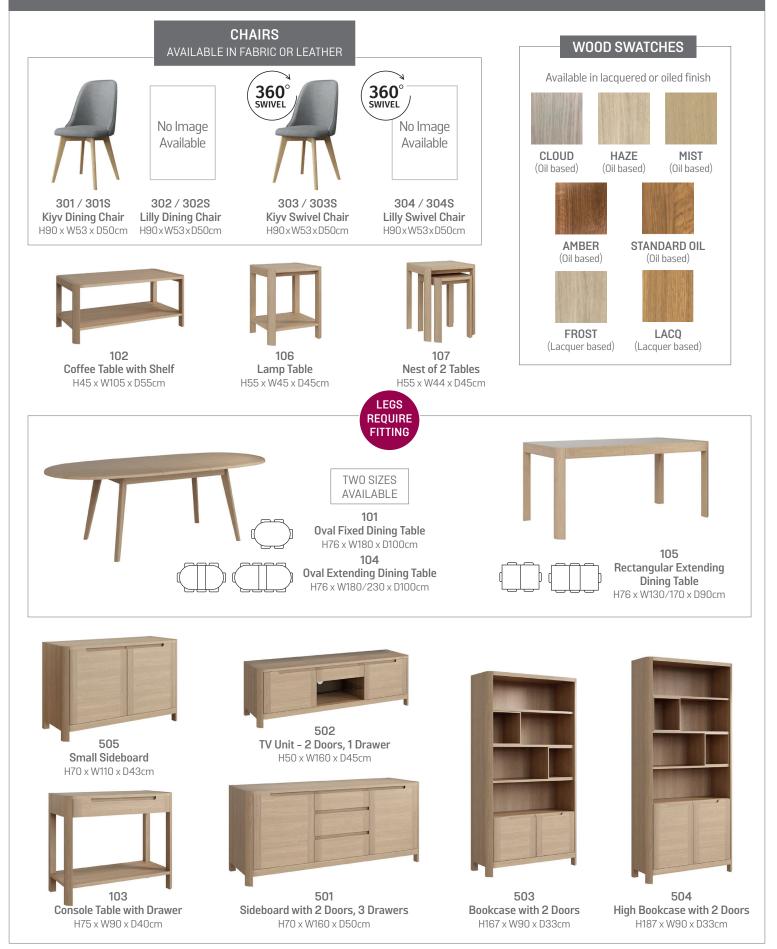

## LUNDIN DINING

The Lundin dining collection offers a minimalist sleek design, perfect for creating an uncluttered and inviting look in your home. Beautifully finished with stylish design elements, such as integrated handles, soft curves, and flush door panels, the Lundin is crafted from a combination of solid wood and veneers for an easy care, uniform finish. The Lundin is available to order in a wide choice of wood finishes, allowing you to match your existing décor with ease.

(NB: All sizes are approximate, and manufacturers may make minor changes to specifications) Please allow tolerance of +/- 25mm (1").