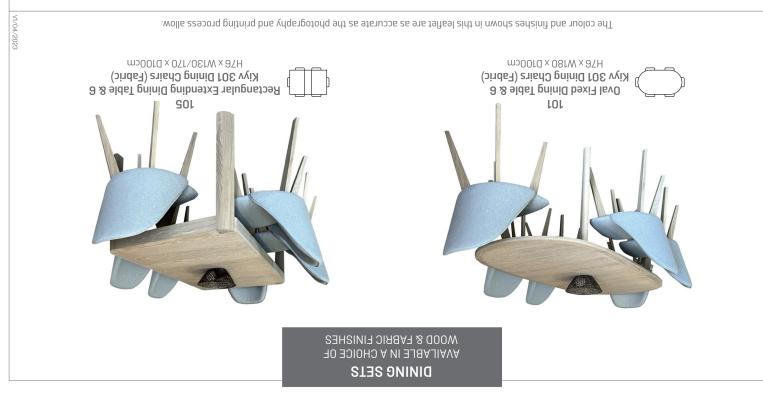

## LUNDIN DINING

The Lundin dining collection offers a minimalist sleek design, perfect for creating an uncluttered and inviting look in your home. Beautifully finished with stylish design elements, such as integrated handles, soft curves, and flush door panels, the Lundin is crafted from a combination of solid wood and veneers for an easy care, uniform finish. The Lundin is available to order in a wide choice of wood finishes, allowing you to match your existing décor with ease.

(NB: All sizes are approximate, and manufacturers may make minor changes to specifications) Please allow tolerance of +/- 25mm (1").