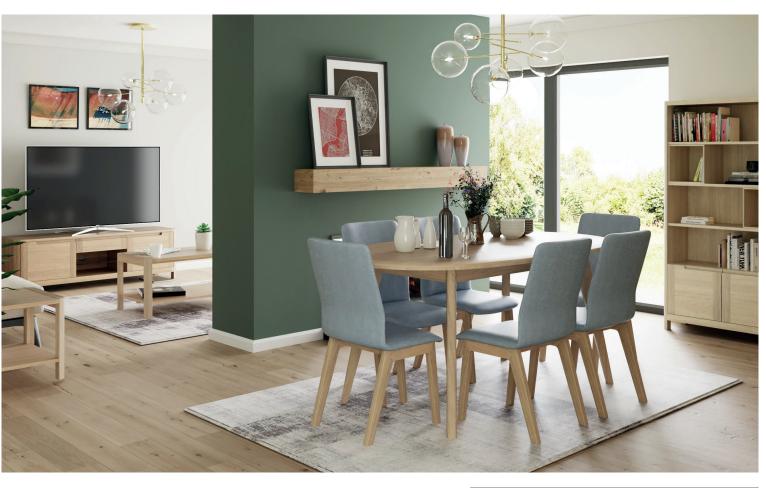

## LUNDIN DINING

The Lundin dining collection offers a minimalist sleek design, perfect for creating an uncluttered and inviting look in your home. Beautifully finished with stylish design elements, such as integrated handles, soft curves, and flush door panels, the Lundin is crafted from a combination of solid wood and veneers for an easy care, uniform finish. The Lundin is available to order in a wide choice of wood finishes, allowing you to match your existing décor with ease.