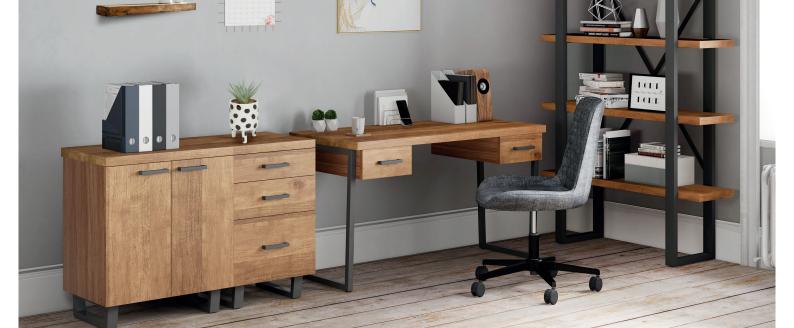

## SPECIAL ORDER

The Fusion home office collection offers contemporary industrial styling, perfect for the modern home. Combining rustic oiled oak tops with burnished metal accents, the collection boasts a range of items to help you create a streamlined and polished look in your home.

## LEGS AND HANDLES REQUIRE FITTING

2 Door Storage Cabinet H76 x W65 x D46cm

**4 Drawer Chest** H76 x W60 x D46cm

Filing Cabinet - 3 Drawers H76 x W47 x D46cm

Corner Desk H76 x W135 x D90cm

**Open Desk** H76 x W76 x D46cm

Wide Desk - 2 Drawers H76 x W130 x D60cm

Swivel Office Chair – Graphite Fabric – Black Castor Base H79 x W56 x D61cm