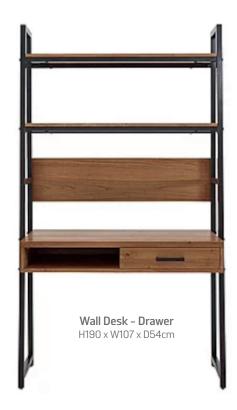

## LEGS AND HANDLES REQUIRE FITTING

2 Door Storage Cabinet H76 x W65 x D46cm

**4 Drawer Chest** H76 x W60 x D46cm

Filing Cabinet - 3 Drawers H76 x W47 x D46cm

Corner Desk H76 x W135 x D90cm

**Open Desk** H76 x W76 x D46cm