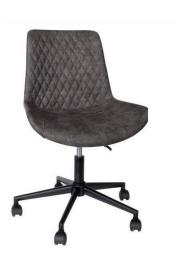

Wide Desk - 2 Drawers H76 x W130 x D60cm

Swivel Office Chair – Graphite Fabric – Black Castor Base H79 x W56 x D61cm