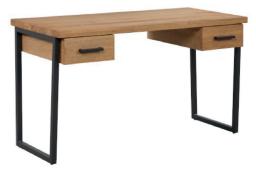

Wide Desk - 2 Drawers H76 x W130 x D60cm

Swivel Office Chair – Graphite Fabric – Black Castor Base H79 x W56 x D61cm