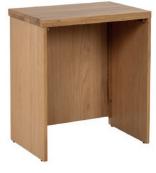

## LEGS AND HANDLES REQUIRE FITTING

2 Door Storage Cabinet H76 x W65 x D46cm

**4 Drawer Chest** H76 x W60 x D46cm

Filing Cabinet - 3 Drawers H76 x W47 x D46cm

Corner Desk H76 x W135 x D90cm

**Open Desk** H76 x W76 x D46cm