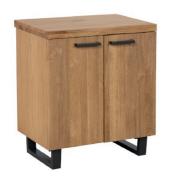

## LEGS AND HANDLES REQUIRE FITTING

2 Door Storage Cabinet H76 x W65 x D46cm

**4 Drawer Chest** H76 x W60 x D46cm

Filing Cabinet - 3 Drawers H76 x W47 x D46cm

Corner Desk H76 x W135 x D90cm

**Open Desk** H76 x W76 x D46cm