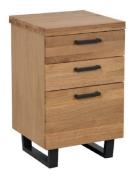

## LEGS AND HANDLES REQUIRE FITTING

2 Door Storage Cabinet H76 x W65 x D46cm

**4 Drawer Chest** H76 x W60 x D46cm

Filing Cabinet - 3 Drawers H76 x W47 x D46cm

Corner Desk H76 x W135 x D90cm

**Open Desk** H76 x W76 x D46cm