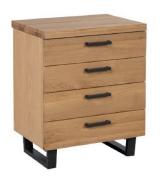

## LEGS AND HANDLES REQUIRE FITTING

2 Door Storage Cabinet H76 x W65 x D46cm

**4 Drawer Chest** H76 x W60 x D46cm

Filing Cabinet - 3 Drawers H76 x W47 x D46cm

Corner Desk H76 x W135 x D90cm

**Open Desk** H76 x W76 x D46cm