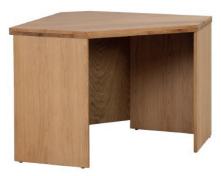

## LEGS AND HANDLES REQUIRE FITTING

2 Door Storage Cabinet H76 x W65 x D46cm

**4 Drawer Chest** H76 x W60 x D46cm

Filing Cabinet - 3 Drawers H76 x W47 x D46cm

Corner Desk H76 x W135 x D90cm

**Open Desk** H76 x W76 x D46cm