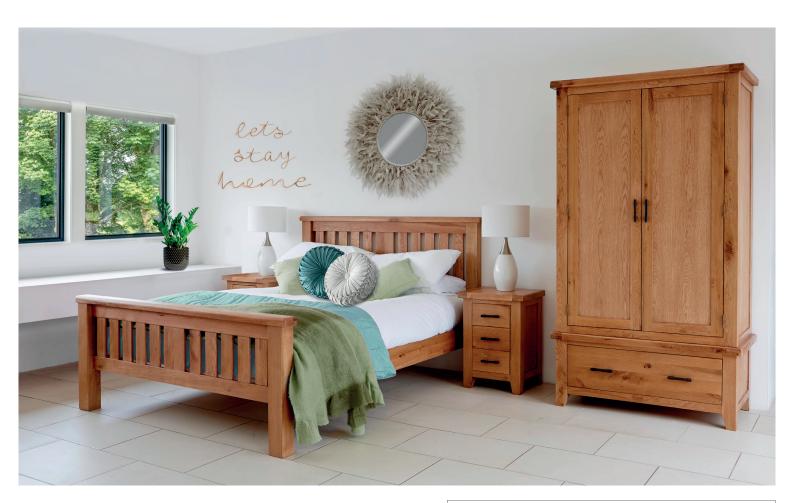

## HAMPTON BEDROOM COLLECTION

The Hampton bedroom collection offers a premium oak construction, combining lacquered solid wood and veneers for an easy to care for range that fits in perfectly to your home. With a solid feel, distressed metal handles and a wide range of items, the Hampton is the perfect collection for creating a streamlined look in your home. Each piece in the range beautifully highlights the subtle grains of the wood for a warm, rustic feel, and most items are delivered fully assembled so you can start enjoying your new furniture straight away.

THREE SIZES AVAILABLE MATTRESS EXTRA

**HAM-404 4'6 Double Frame**H114 × L209 × W155cm

HAM-405 5'0 King Size Frame H114 x L217 x W165cm

HAM-406 6'0 Super King Frame H114 x L216 x W195cm

**HAM-422 2 Door 1 Drawer Robe** H195 x W107 x D52cm

HAM-410 3 Drawer Bedside Night Table H65 x W47 x D40cm

HAM-428 5 Drawer Slim Chest H110 x W55 x D55cm

HAM-413 3 Over 4 Wide Dressing Chest H82 x W130 x D42cm

HAM-434 4 Drawer Chest H90 x W80 x D42cm

**HAM-412 4 Over 3 Drawer Chest**H110 x W90 x D42cm