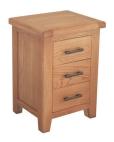

HAM-410 3 Drawer Bedside Night Table H65 x W47 x D40cm

HAM-428 5 Drawer Slim Chest H110 x W55 x D55cm

HAM-413 3 Over 4 Wide Dressing Chest H82 x W130 x D42cm

HAM-434 4 Drawer Chest H90 x W80 x D42cm

**HAM-412 4 Over 3 Drawer Chest**H110 x W90 x D42cm