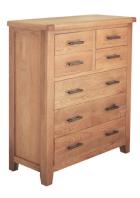

HAM-410 3 Drawer Bedside Night Table H65 x W47 x D40cm

HAM-428 5 Drawer Slim Chest H110 x W55 x D55cm

HAM-413 3 Over 4 Wide Dressing Chest H82 x W130 x D42cm

HAM-434 4 Drawer Chest H90 x W80 x D42cm

**HAM-412 4 Over 3 Drawer Chest**H110 x W90 x D42cm