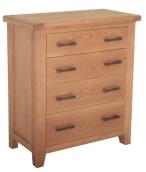

HAM-410 3 Drawer Bedside Night Table H65 x W47 x D40cm

HAM-428 5 Drawer Slim Chest H110 x W55 x D55cm

HAM-413 3 Over 4 Wide Dressing Chest H82 x W130 x D42cm

HAM-434 4 Drawer Chest H90 x W80 x D42cm

**HAM-412 4 Over 3 Drawer Chest**H110 x W90 x D42cm