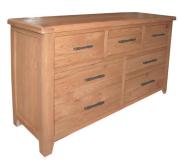

HAM-410 3 Drawer Bedside Night Table H65 x W47 x D40cm

HAM-428 5 Drawer Slim Chest H110 x W55 x D55cm

HAM-413 3 Over 4 Wide Dressing Chest H82 x W130 x D42cm

HAM-434 4 Drawer Chest H90 x W80 x D42cm

**HAM-412 4 Over 3 Drawer Chest**H110 x W90 x D42cm