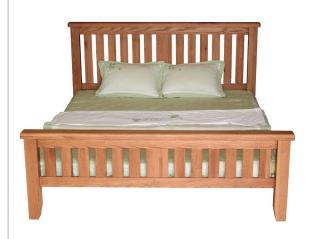

THREE SIZES AVAILABLE MATTRESS EXTRA

**HAM-404 4'6 Double Frame**H114 × L209 × W155cm

HAM-405 5'0 King Size Frame H114 x L217 x W165cm

HAM-406 6'0 Super King Frame H114 x L216 x W195cm

**HAM-422 2 Door 1 Drawer Robe** H195 x W107 x D52cm