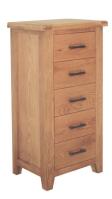

HAM-410 3 Drawer Bedside Night Table H65 x W47 x D40cm

HAM-428 5 Drawer Slim Chest H110 x W55 x D55cm

HAM-413 3 Over 4 Wide Dressing Chest H82 x W130 x D42cm

HAM-434 4 Drawer Chest H90 x W80 x D42cm

**HAM-412 4 Over 3 Drawer Chest**H110 x W90 x D42cm