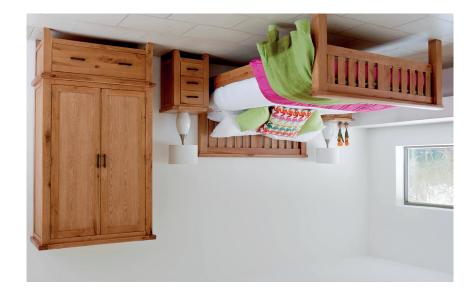

## HAMPTON BEDROOM COLLECTION

The Hampton bedroom collection offers a premium oak construction, combining lacquered solid wood and veneers for an easy to care for range that fits in perfectly to your home. With a solid feel, distressed metal handles and a wide range of items, the Hampton is the perfect collection for creating a streamlined look in your home. Each piece in the range beautifully highlights the subtle grains of the wood for a warm, rustic feel, and most items are delivered fully assembled so you can start enjoying your new furniture straight away.

THREE SIZES AVAILABLE MATTRESS EXTRA

**HAM-404 4'6 Double Frame**H114 × L209 × W155cm

HAM-405 5'0 King Size Frame H114 x L217 x W165cm

HAM-406 6'0 Super King Frame H114 x L216 x W195cm

**HAM-422 2 Door 1 Drawer Robe** H195 x W107 x D52cm

HAM-410 3 Drawer Bedside Night Table H65 x W47 x D40cm

HAM-428 5 Drawer Slim Chest H110 x W55 x D55cm

HAM-413 3 Over 4 Wide Dressing Chest H82 x W130 x D42cm

HAM-434 4 Drawer Chest H90 x W80 x D42cm

**HAM-412 4 Over 3 Drawer Chest**H110 x W90 x D42cm