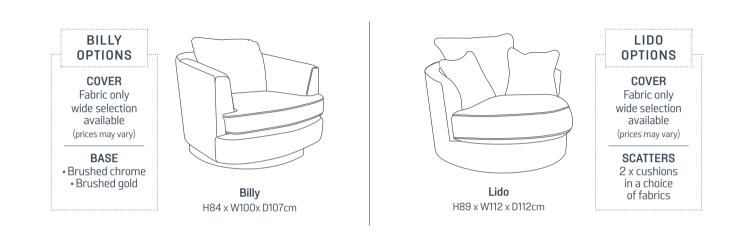

## SWIVEL CHAIRS

(NB: All sizes are approximate, and manufacturers may make minor changes to specifications) Please allow tolerance of +/- 25mm (1") The colour and finishes shown in this leaflet are as accurate as the photography and printing process allow.