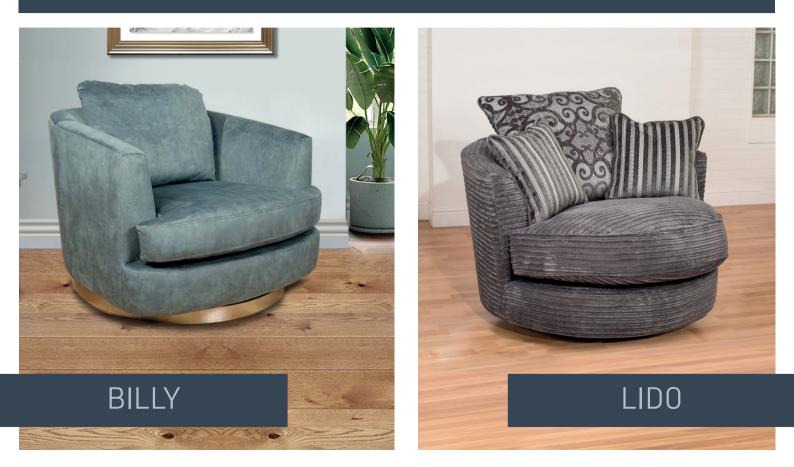

Swivel base allows the chair to rotate ADD A FEATURE TO THE CORNER OF YOUR LIVING SPACE

## SWIVEL CHAIRS

(NB: All sizes are approximate, and manufacturers may make minor changes to specifications) Please allow tolerance of +/- 25mm (1") The colour and finishes shown in this leaflet are as accurate as the photography and printing process allow.