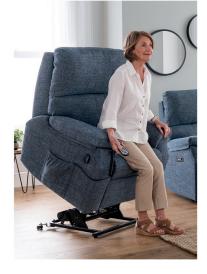

All sizes are approx.

Adjustable Headrest only option is available on all Newstead Dual Motor and Cloud Zero Riser Recliners

An Adjustable Headrest and Lumbar option is available on all Newstead Single Motor Powered Recliners