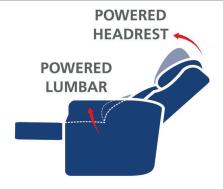

All sizes are approx.

Adjustable Headrest only option is available on all Newstead Dual Motor and Cloud Zero Riser Recliners

An Adjustable Headrest and Lumbar option is available on all Newstead Single Motor Powered Recliners