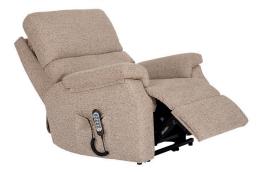

## Newstead

Available in any Celebrity fabric or Salento leather

|                        | Fa   | Leath |      | Chair Dimensions<br>Metric |     |      | Chair Dimensions<br>Imperial |      |     | Seat Dimensions<br>Metric |     |    | Seat Dimensions<br>Imperial |      |  |
|------------------------|------|-------|------|----------------------------|-----|------|------------------------------|------|-----|---------------------------|-----|----|-----------------------------|------|--|
| Model                  | bric | ther  | н    | W                          | D   | н    | W                            | D    | н   | W                         | D   | н  | W                           | D    |  |
| Newstead               |      | 7     |      |                            |     |      |                              |      |     |                           |     |    |                             |      |  |
| Standard Recliner      | ZIP  | ZIP   | 1095 | 950                        | 945 | 43.1 | 34.5                         | 37.5 | 510 | 460                       | 515 | 20 | 21                          | 20.5 |  |
| Fixed Chair            | •    | •     | 1095 | 950                        | 945 | 43.1 | 34.5                         | 37.5 | 510 | 460                       | 515 | 20 | 51                          | 20.5 |  |
| 2str Settee/ Recliner  | •    | •     | 1095 | 1500                       | 945 | 43.1 | 59                           | 37.5 | 510 | 1015                      | 515 | 20 | 40                          | 20.5 |  |
| 3str Settee / Recliner | •    | •     | 1095 | 1500                       | 945 | 43.1 | 79                           | 37.5 | 510 | 1480                      | 515 | 20 | 58.5                        | 20.5 |  |