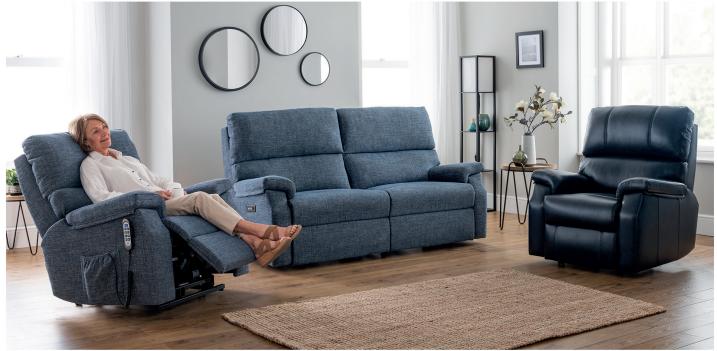

## Newstead

Available in any Celebrity fabric or Salento leather

|                        | Fa   | Leath |      | Chair Dimensions<br>Metric |     |      | Chair Dimensions<br>Imperial |      |     | Seat Dimensions<br>Metric |     |    | Seat Dimensions<br>Imperial |      |  |
|------------------------|------|-------|------|----------------------------|-----|------|------------------------------|------|-----|---------------------------|-----|----|-----------------------------|------|--|
| Model                  | bric | ther  | н    | W                          | D   | н    | W                            | D    | н   | W                         | D   | н  | W                           | D    |  |
| Newstead               |      | 7     |      |                            |     |      |                              |      |     |                           |     |    |                             |      |  |
| Standard Recliner      | ZIP  | ZIP   | 1095 | 950                        | 945 | 43.1 | 34.5                         | 37.5 | 510 | 460                       | 515 | 20 | 21                          | 20.5 |  |
| Fixed Chair            | •    | •     | 1095 | 950                        | 945 | 43.1 | 34.5                         | 37.5 | 510 | 460                       | 515 | 20 | 51                          | 20.5 |  |
| 2str Settee/ Recliner  | •    | •     | 1095 | 1500                       | 945 | 43.1 | 59                           | 37.5 | 510 | 1015                      | 515 | 20 | 40                          | 20.5 |  |
| 3str Settee / Recliner | •    | •     | 1095 | 1500                       | 945 | 43.1 | 79                           | 37.5 | 510 | 1480                      | 515 | 20 | 58.5                        | 20.5 |  |