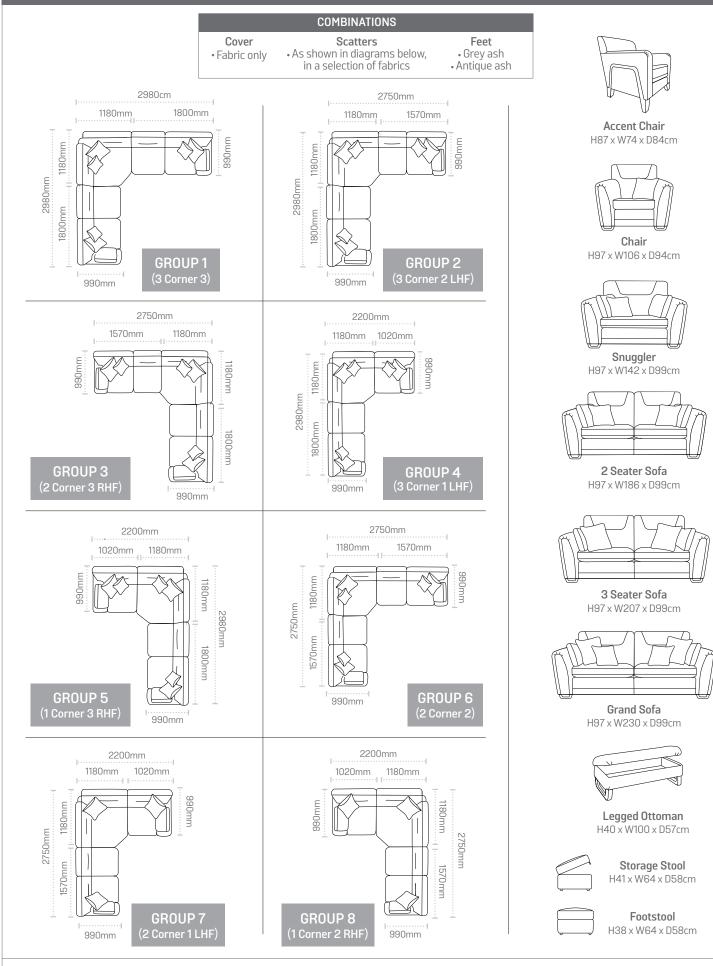

## ARLON

The Arlon sofa collection offers retro styling with a modern twist, thanks to its angular arms and unusual cut out legs. Available to order in a choice of sizes to suit your home, the Arlon is also available to order as a space saving corner group, perfect for maximising the seating in your living room.

<sup>(</sup>NB All sizes are approximate, and manufacturers may make minor changes to specifications) Please allow tolerance of +/- 25mm (1")