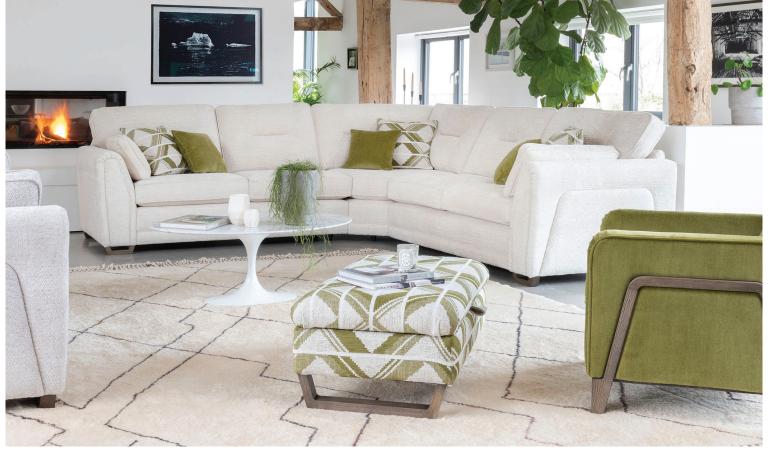

## ARLON

The Arlon sofa collection offers retro styling with a modern twist, thanks to its angular arms and unusual cut out legs. Available to order in a choice of sizes to suit your home, the Arlon is also available to order as a space saving corner group, perfect for maximising the seating in your living room.