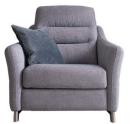

Static or Power Recliner Pieces
WITH LUMBAR SUPPORT AND ADJUSTABLE HEADREST

# SOFAS



Three Seater Sofa H100 x W197 x D99cm



**Two Seater Sofa** H100 x W163 x D99cm

# **CHAIRS**



**Chair** H100 x W95 x D99cm



Cuddler Sofa H100 x W115 x D99cm

### **RANGE OPTIONS**

#### COVER

Fabric only wide selection available (prices may vary)

#### **SCATTERS**

As shown in images in a selection of fabrics

#### **FEATURES**

- Static
- Power Recliner
- Power Recliner with Power Adjustable Headrest & Lumbar





# FEET OPTIONS

## Sofas, Chairs & Stools



Light Wood



Dark Wood



Brushed Chrome

# STOOLS



**Designer Stool** H30 x W90 x D90cm



Storage Stool H46 x W65 x D56cm



# www.fairwayfurniture.co.uk

**f** FairwayFurniture **f** fairwayfurniture

Mon - Sat 9.00am - 5.30pm Sun 10.30 - 4.30pm

PLYMOUTH PL9 7HE 01752 408941 TAVISTOCK PL19 9DT 01822 616051 NEWTON ABBOT TQ12 3AD 01626 332888 ST AUSTELL PL25 3RP 01726 817333