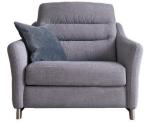

# **CHAIRS**

**Chair** H100 x W95 x D99cm

Cuddler Sofa H100 x W115 x D99cm

#### **FEATURES**

- Static
- Power Recliner
- Power Recliner with Power Adjustable Headrest & Lumbar