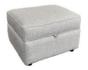

Static or Power Recliner Pieces
WITH LUMBAR SUPPORT AND ADJUSTABLE HEADREST

# SOFAS



Three Seater Sofa H100 x W197 x D99cm



**Two Seater Sofa** H100 x W163 x D99cm

# **CHAIRS**



**Chair** H100 x W95 x D99cm



Cuddler Sofa H100 x W115 x D99cm

### **RANGE OPTIONS**

#### COVER

Fabric only wide selection available (prices may vary)

#### **SCATTERS**

As shown in images in a selection of fabrics

#### **FEATURES**

- Static
- Power Recliner
- Power Recliner with Power Adjustable Headrest & Lumbar





# FEET OPTIONS

## Sofas, Chairs & Stools



Light Wood



Dark Wood



Brushed Chrome

# STOOLS



**Designer Stool** H30 x W90 x D90cm



Storage Stool H46 x W65 x D56cm



# www.fairwayfurniture.co.uk

**f** FairwayFurniture **f** fairwayfurniture

Mon - Sat 9.00am - 5.30pm Sun 10.30 - 4.30pm

PLYMOUTH PL9 7HE 01752 408941 TAVISTOCK PL19 9DT 01822 616051 NEWTON ABBOT TQ12 3AD 01626 332888 ST AUSTELL PL25 3RP 01726 817333