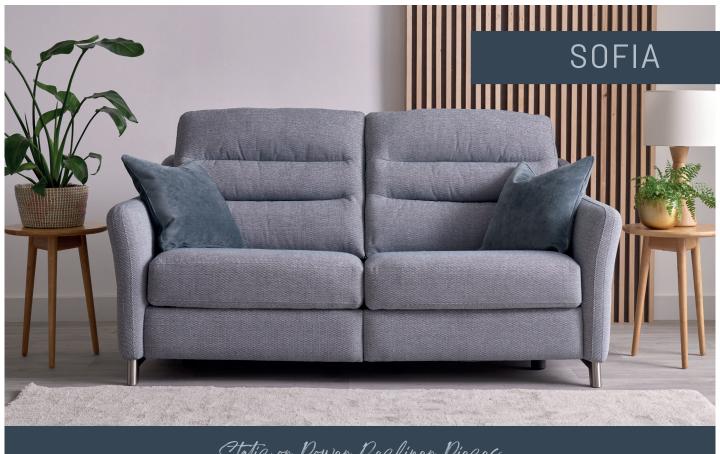

Static or Power Recliner Pieces
WITH LUMBAR SUPPORT AND ADJUSTABLE HEADREST

# SOFAS

Three Seater Sofa H100 x W197 x D99cm

**Two Seater Sofa** H100 x W163 x D99cm

#### **FEATURES**

- Static
- Power Recliner
- Power Recliner with Power Adjustable Headrest & Lumbar