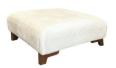

Static or Power Recliner Pieces
WITH LUMBAR SUPPORT AND ADJUSTABLE HEADREST

# SOFAS



Three Seater Sofa H100 x W197 x D99cm



**Two Seater Sofa** H100 x W163 x D99cm

# **CHAIRS**



**Chair** H100 x W95 x D99cm



Cuddler Sofa H100 x W115 x D99cm

### **RANGE OPTIONS**

#### COVER

Fabric only wide selection available (prices may vary)

#### **SCATTERS**

As shown in images in a selection of fabrics

#### **FEATURES**

- Static
- Power Recliner
- Power Recliner with Power Adjustable Headrest & Lumbar





# FEET OPTIONS

## Sofas, Chairs & Stools



Light Wood



Dark Wood



Brushed Chrome

# STOOLS



**Designer Stool** H30 x W90 x D90cm



Storage Stool H46 x W65 x D56cm



# www.fairwayfurniture.co.uk

**f** FairwayFurniture **f** fairwayfurniture

Mon - Sat 9.00am - 5.30pm Sun 10.30 - 4.30pm

PLYMOUTH PL9 7HE 01752 408941 TAVISTOCK PL19 9DT 01822 616051 NEWTON ABBOT TQ12 3AD 01626 332888 ST AUSTELL PL25 3RP 01726 817333