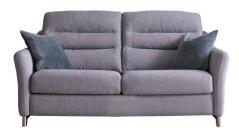

# SOFAS

Three Seater Sofa H100 x W197 x D99cm

**Two Seater Sofa** H100 x W163 x D99cm