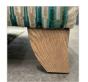

# SOFAS



**3 Seater Sofa** H88 x W230 x D103cm



**2.5 Seater Sofa** H88 x W206 x D103cm



**2 Seater Sofa** H88 x W183 x D103cm

## CHAIRS & CUDDLER



**Chair** H88 x W106 x D103cm



**Cuddler** H88 x W141 x D103cm

#### **RANGE OPTIONS**

#### COVER

Fabric only wide selection available (prices may vary)

#### **SCATTERS**

As shown in images in a selection of fabrics

# SWIVEL CHAIR & FOOTSTOOLS





Storage Stool H45 x W65 x D56cm



Swivel Chair H95 x W85 x D90cm

# FEET OPTIONS

## Sofas & Chairs







Smoke Wood

## FEET OPTIONS

## Stools







Smoke Wood



# www.fairwayfurniture.co.uk

Mon - Sat 9.00am - 5.30pm Sun 10.30 - 4.30pm

PLYMOUTH PL9 7HE 01752 408941 TAVISTOCK PL19 9DT 01822 616051 NEWTON ABBOT TQ12 3AD 01626 332888 ST AUSTELL PL25 3RP 01726 817333