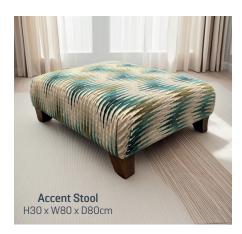

# SWIVEL CHAIR & FOOTSTOOLS

Storage Stool H45 x W65 x D56cm

Swivel Chair H95 x W85 x D90cm