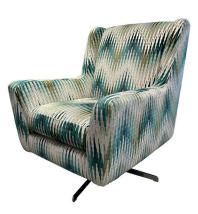

# SWIVEL CHAIR & FOOTSTOOLS

Storage Stool H45 x W65 x D56cm

Swivel Chair H95 x W85 x D90cm