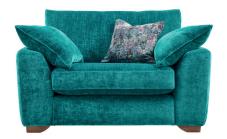

## CHAIRS & CUDDLER

**Chair** H88 x W106 x D103cm

**Cuddler** H88 x W141 x D103cm