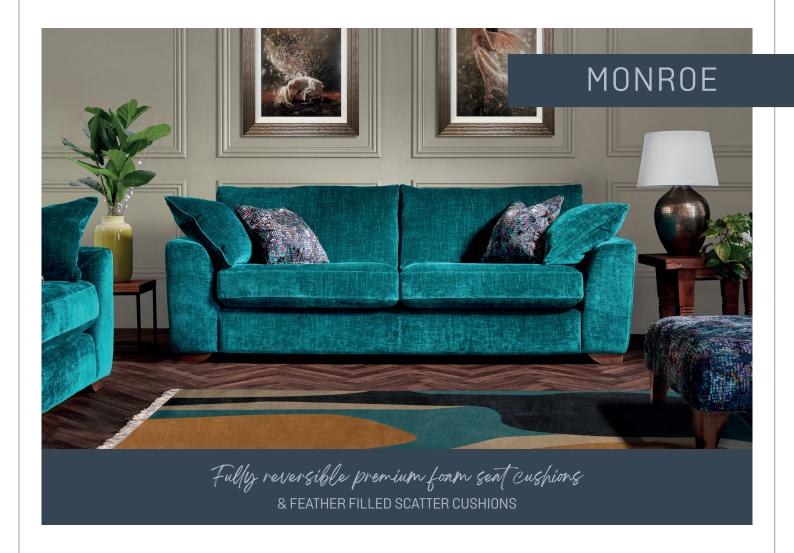

# SOFAS

**3 Seater Sofa** H88 x W230 x D103cm

**2.5 Seater Sofa** H88 x W206 x D103cm

**2 Seater Sofa** H88 x W183 x D103cm

#### **SCATTERS**

As shown in images in a selection of fabrics