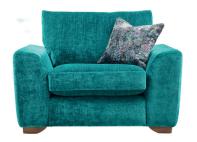

## CHAIRS & CUDDLER

**Chair** H88 x W106 x D103cm

**Cuddler** H88 x W141 x D103cm