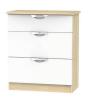

**005 - Two Drawer Locker**H51xW40xD42cm

**001 - Three Drawer Locker** H70 x W40 x D42cm

008 - Four Drawer Midi Chest H89 x W58 x D42cm

010 - Three Drawer Chest H70 x W77 x D42cm

**O11 - Four Drawer Chest**H89 x W77 x D42cm