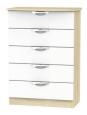

**012** - **Five Drawer Chest**108 x 77 x 42cm

003 - Five Drawer Locker H108 x W40 x D42cm

**015 - Six Drawer Midi Chest** H80 x W112 x D42cm

**030 - Kneehole Six Drawer Dressing Table** H80 x W128 x D42cm