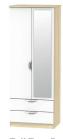

**082** - Tall Two Drawer Robe with One Mirror H197 x W74 x D53cm

**085 - Tall Double Hanging Robe** H197 x W74 x D53cm

**087 - Tall Two Door Robe with One Mirror** H197 x W74 x D53cm