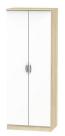

036 - Four Drawer Bed Box H51 x W112 x D42cm

**049** - Three Drawer Deep Chest H89 x W77 x D42cm

**050 - Four Drawer Deep Chest**H108 x W77 x D42cm

**080 - Tall Plain Robe** H197 x W74 x D53cm

081 - Tall Two Drawer Robe H197 x W74 x D53cm