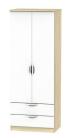

036 - Four Drawer Bed Box H51 x W112 x D42cm

**049** - Three Drawer Deep Chest H89 x W77 x D42cm

**050 - Four Drawer Deep Chest**H108 x W77 x D42cm

**080 - Tall Plain Robe** H197 x W74 x D53cm

081 - Tall Two Drawer Robe H197 x W74 x D53cm