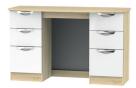

**012** - **Five Drawer Chest**108 x 77 x 42cm

003 - Five Drawer Locker H108 x W40 x D42cm

**015 - Six Drawer Midi Chest** H80 x W112 x D42cm

**030 - Kneehole Six Drawer Dressing Table** H80 x W128 x D42cm

147 - Tall Triple Robe with One Mirror H197 x W111 x D53cm ----

**031-Three Drawer Dressing Table**H80 x W93 x D42cm

**040 - Stool** H51 x W48 x D38cm

**044 - Small Mirror** H51 x W48 x D14cm

**047 - Large Mirror** H49 x W75 x D14cm