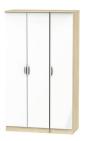

**082** - Tall Two Drawer Robe with One Mirror H197 x W74 x D53cm

**085 - Tall Double Hanging Robe** H197 x W74 x D53cm

**087 - Tall Two Door Robe with One Mirror** H197 x W74 x D53cm