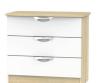

**005 - Two Drawer Locker**H51xW40xD42cm

**001 - Three Drawer Locker** H70 x W40 x D42cm

008 - Four Drawer Midi Chest H89 x W58 x D42cm

010 - Three Drawer Chest H70 x W77 x D42cm

**O11 - Four Drawer Chest**H89 x W77 x D42cm