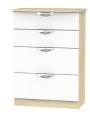

**005 - Two Drawer Locker**H51xW40xD42cm

**001 - Three Drawer Locker** H70 x W40 x D42cm

008 - Four Drawer Midi Chest H89 x W58 x D42cm

010 - Three Drawer Chest H70 x W77 x D42cm

**O11 - Four Drawer Chest**H89 x W77 x D42cm