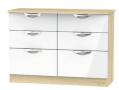

**012** - **Five Drawer Chest**108 x 77 x 42cm

003 - Five Drawer Locker H108 x W40 x D42cm

**015 - Six Drawer Midi Chest** H80 x W112 x D42cm

**030 - Kneehole Six Drawer Dressing Table** H80 x W128 x D42cm