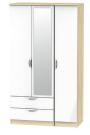

**082** - Tall Two Drawer Robe with One Mirror H197 x W74 x D53cm

**085 - Tall Double Hanging Robe** H197 x W74 x D53cm

**087 - Tall Two Door Robe with One Mirror** H197 x W74 x D53cm