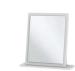

147 - Tall Triple Robe with One Mirror H197 x W111 x D53cm ----

**031-Three Drawer Dressing Table**H80 x W93 x D42cm

**040 - Stool** H51 x W48 x D38cm

**044 - Small Mirror** H51 x W48 x D14cm

**047 - Large Mirror** H49 x W75 x D14cm