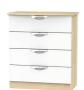

**005 - Two Drawer Locker**H51xW40xD42cm

**001 - Three Drawer Locker** H70 x W40 x D42cm

008 - Four Drawer Midi Chest H89 x W58 x D42cm

010 - Three Drawer Chest H70 x W77 x D42cm

**O11 - Four Drawer Chest**H89 x W77 x D42cm