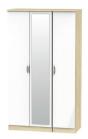

**082** - Tall Two Drawer Robe with One Mirror H197 x W74 x D53cm

**085 - Tall Double Hanging Robe** H197 x W74 x D53cm

**087 - Tall Two Door Robe with One Mirror** H197 x W74 x D53cm