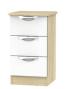

**005 - Two Drawer Locker**H51xW40xD42cm

**001 - Three Drawer Locker** H70 x W40 x D42cm

008 - Four Drawer Midi Chest H89 x W58 x D42cm

010 - Three Drawer Chest H70 x W77 x D42cm

**O11 - Four Drawer Chest**H89 x W77 x D42cm