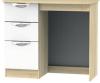

036 - Four Drawer Bed Box H51 x W112 x D42cm

**049** - Three Drawer Deep Chest H89 x W77 x D42cm

**050 - Four Drawer Deep Chest**H108 x W77 x D42cm

**080 - Tall Plain Robe** H197 x W74 x D53cm

081 - Tall Two Drawer Robe H197 x W74 x D53cm