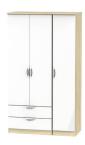

**082** - Tall Two Drawer Robe with One Mirror H197 x W74 x D53cm

**085 - Tall Double Hanging Robe** H197 x W74 x D53cm

**087 - Tall Two Door Robe with One Mirror** H197 x W74 x D53cm