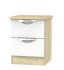

**005 - Two Drawer Locker**H51xW40xD42cm

**001 - Three Drawer Locker** H70 x W40 x D42cm

008 - Four Drawer Midi Chest H89 x W58 x D42cm

010 - Three Drawer Chest H70 x W77 x D42cm

**O11 - Four Drawer Chest**H89 x W77 x D42cm