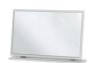

147 - Tall Triple Robe with One Mirror H197 x W111 x D53cm ----

**031-Three Drawer Dressing Table**H80 x W93 x D42cm

**040 - Stool** H51 x W48 x D38cm

**044 - Small Mirror** H51 x W48 x D14cm

**047 - Large Mirror** H49 x W75 x D14cm