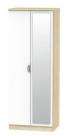

**082** - Tall Two Drawer Robe with One Mirror H197 x W74 x D53cm

**085 - Tall Double Hanging Robe** H197 x W74 x D53cm

**087 - Tall Two Door Robe with One Mirror** H197 x W74 x D53cm