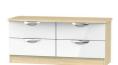

**005 - Two Drawer Locker**H51xW40xD42cm

**001 - Three Drawer Locker** H70 x W40 x D42cm

008 - Four Drawer Midi Chest H89 x W58 x D42cm

010 - Three Drawer Chest H70 x W77 x D42cm

**O11 - Four Drawer Chest**H89 x W77 x D42cm