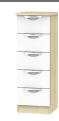

**012** - **Five Drawer Chest**108 x 77 x 42cm

003 - Five Drawer Locker H108 x W40 x D42cm

**015 - Six Drawer Midi Chest** H80 x W112 x D42cm

**030 - Kneehole Six Drawer Dressing Table** H80 x W128 x D42cm