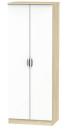

036 - Four Drawer Bed Box H51 x W112 x D42cm

**049** - Three Drawer Deep Chest H89 x W77 x D42cm

**050 - Four Drawer Deep Chest**H108 x W77 x D42cm

**080 - Tall Plain Robe** H197 x W74 x D53cm

081 - Tall Two Drawer Robe H197 x W74 x D53cm