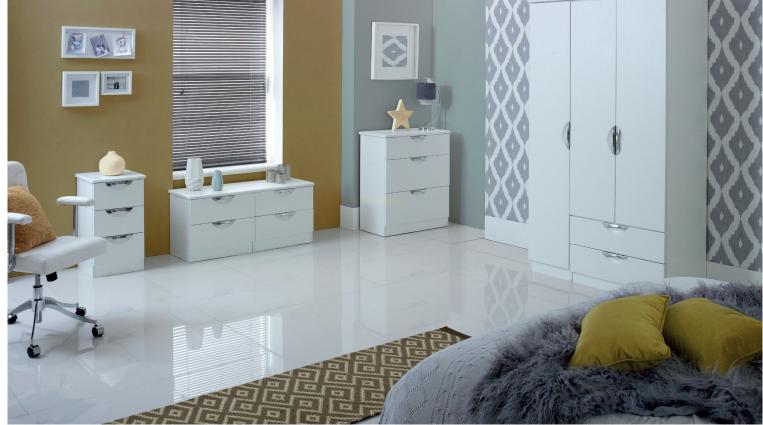

## SPECIAL ORDER

Boasting a clean, contemporary look, the Canbury bedroom collection offers practicality as well as style, perfect for updating your bedroom. Offering a wide range of items to suit your storage needs, the range can be ordered in a large choice of finishes to suit your taste. Most items are delivered fully assembled, and are manufactured in the UK.

**005 - Two Drawer Locker**H51xW40xD42cm

**001 - Three Drawer Locker** H70 x W40 x D42cm

008 - Four Drawer Midi Chest H89 x W58 x D42cm

010 - Three Drawer Chest H70 x W77 x D42cm

**O11 - Four Drawer Chest**H89 x W77 x D42cm

**012** - **Five Drawer Chest**108 x 77 x 42cm

003 - Five Drawer Locker H108 x W40 x D42cm

**015 - Six Drawer Midi Chest** H80 x W112 x D42cm

**030 - Kneehole Six Drawer Dressing Table** H80 x W128 x D42cm

036 - Four Drawer Bed Box H51 x W112 x D42cm

**049** - Three Drawer Deep Chest H89 x W77 x D42cm

**050 - Four Drawer Deep Chest**H108 x W77 x D42cm

**080 - Tall Plain Robe** H197 x W74 x D53cm

081 - Tall Two Drawer Robe H197 x W74 x D53cm

**082** - Tall Two Drawer Robe with One Mirror H197 x W74 x D53cm

**085 - Tall Double Hanging Robe** H197 x W74 x D53cm

**087 - Tall Two Door Robe with One Mirror** H197 x W74 x D53cm