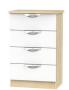

**005 - Two Drawer Locker**H51xW40xD42cm

**001 - Three Drawer Locker** H70 x W40 x D42cm

008 - Four Drawer Midi Chest H89 x W58 x D42cm

010 - Three Drawer Chest H70 x W77 x D42cm

**O11 - Four Drawer Chest**H89 x W77 x D42cm