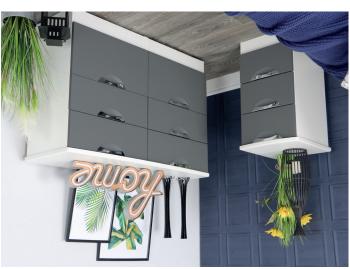

**005 - Two Drawer Locker**H51xW40xD42cm

**001 - Three Drawer Locker** H70 x W40 x D42cm

008 - Four Drawer Midi Chest H89 x W58 x D42cm

010 - Three Drawer Chest H70 x W77 x D42cm

**O11 - Four Drawer Chest**H89 x W77 x D42cm

**012** - **Five Drawer Chest**108 x 77 x 42cm

003 - Five Drawer Locker H108 x W40 x D42cm

**015 - Six Drawer Midi Chest** H80 x W112 x D42cm

**030 - Kneehole Six Drawer Dressing Table** H80 x W128 x D42cm