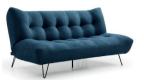

LUNA

## LUNA

With an easy to use click clack style, the Luna sofa bed offers the perfect combination of style and practicality, easily folding from a sofa to a double bed to help accommodate your guests with ease. Available to order in a choice of fabrics with black metal legs, the Luna is usually available to order from stock in Grey weave for quick delivery.









Blue Weave

Grev weave fabric OUICK DELIVERY FROM STOCK

## **FEATURES**

- Easy to use 3 point click clack mechanism
- Folds down from a sofa to a double hed
- Available to order in a choice of fabrics
- · Black metal legs



3 Seater Click Clack Sofa Bed H93 x W189 x D102cm

Sleeping Dimensions (W)123cm x (L)189cm

> Seat Height 46cm



Orange Weave

(NB: All sizes are approximate, and manufacturers may make minor changes to specifications) Please allow tolerance of +/- 25mm (1") The colour and finishes shown in this leaflet are as accurate as the photography and printing process allow.



## www.fairwayfurniture.co.uk

**f** FairwayFurniture **f** fairwayfurniture

Mon - Sat 9.00am - 5.30pm Sun 10.30 - 4.30pm

PLYMOUTH PI 9 7HF T:01752 408941

TAVISTOCK PI 19 9DT T:01822 616051 NEWTON