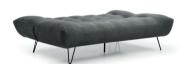

LUNA

## LUNA

With an easy to use click clack style, the Luna sofa bed offers the perfect combination of style and practicality, easily folding from a sofa to a double bed to help accommodate your guests with ease. Available to order in a choice of fabrics with black metal legs, the Luna is usually available to order from stock in Grey weave for quick delivery.









Blue Weave

Grev weave fabric OUICK DELIVERY FROM STOCK

## **FEATURES**

- Easy to use 3 point click clack mechanism
- Folds down from a sofa to a double hed
- Available to order in a choice of fabrics
- · Black metal legs



3 Seater Click Clack Sofa Bed H93 x W189 x D102cm

Sleeping Dimensions (W)123cm x (L)189cm

> Seat Height 46cm



Orange Weave

(NB: All sizes are approximate, and manufacturers may make minor changes to specifications) Please allow tolerance of +/- 25mm (1") The colour and finishes shown in this leaflet are as accurate as the photography and printing process allow.



## www.fairwayfurniture.co.uk

**f** FairwayFurniture **f** fairwayfurniture

Mon - Sat 9.00am - 5.30pm Sun 10.30 - 4.30pm

PLYMOUTH PI 9 7HF T:01752 408941

TAVISTOCK PI 19 9DT T:01822 616051 NEWTON ABBOT T012 3AD T:01626 332888

ST AUSTELL PI 25 3RP T:01726 817333