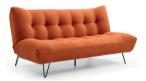

Sleeping Dimensions (W)123cm x (L)189cm

> Seat Height 46cm

Orange Weave

(NB: All sizes are approximate, and manufacturers may make minor changes to specifications) Please allow tolerance of +/- 25mm (1") The colour and finishes shown in this leaflet are as accurate as the photography and printing process allow.