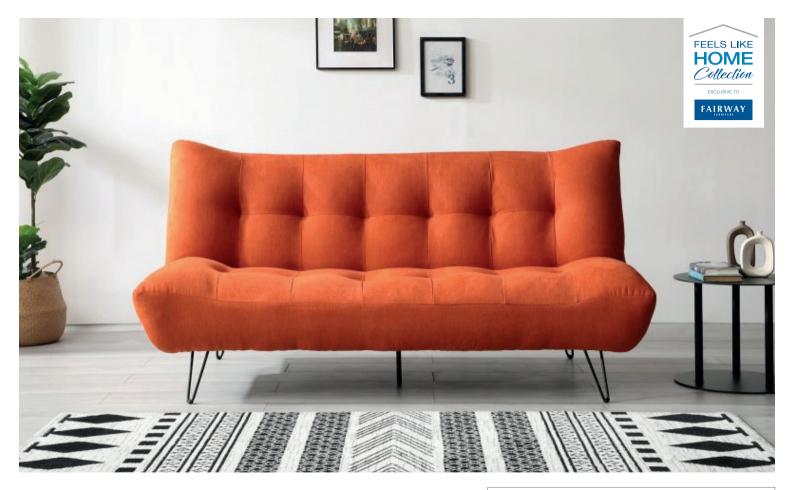

## LUNA

With an easy to use click clack style, the Luna sofa bed offers the perfect combination of style and practicality, easily folding from a sofa to a double bed to help accommodate your guests with ease. Available to order in a choice of fabrics with black metal legs, the Luna is usually available to order from stock in Grey weave for quick delivery.

## **FEATURES**

- Easy to use 3 point click clack mechanism
- Folds down from a sofa to a double hed
- Available to order in a choice of fabrics
- · Black metal legs

3 Seater Click Clack Sofa Bed H93 x W189 x D102cm

Sleeping Dimensions (W)123cm x (L)189cm

> Seat Height 46cm

Orange Weave

(NB: All sizes are approximate, and manufacturers may make minor changes to specifications) Please allow tolerance of +/- 25mm (1") The colour and finishes shown in this leaflet are as accurate as the photography and printing process allow.