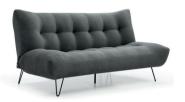

## LUNA

With an easy to use click clack style, the Luna sofa bed offers the perfect combination of style and practicality, easily folding from a sofa to a double bed to help accommodate your guests with ease. Available to order in a choice of fabrics with black metal legs, the Luna is usually available to order from stock in Grey weave for quick delivery.

Blue Weave

Grev weave fabric OUICK DELIVERY FROM STOCK

## **FEATURES**

- Easy to use 3 point click clack mechanism
- Folds down from a sofa to a double hed
- Available to order in a choice of fabrics
- · Black metal legs

3 Seater Click Clack Sofa Bed H93 x W189 x D102cm