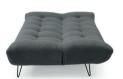

## LUNA

With an easy to use click clack style, the Luna sofa bed offers the perfect combination of style and practicality, easily folding from a sofa to a double bed to help accommodate your guests with ease. Available to order in a choice of fabrics with black metal legs, the Luna is usually available to order from stock in Grey weave for quick delivery.

## **FEATURES**

- Easy to use 3 point click clack mechanism
- Folds down from a sofa to a double hed
- Available to order in a choice of fabrics
- · Black metal legs

3 Seater Click Clack Sofa Bed H93 x W189 x D102cm