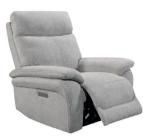

## ALL WITH POWER ADJUSTABLE HEADRESTS & LUMBAR

Three Seater Power Recliner Sofa  $H102 \times W217 \times D102 cm$ 

Two Seater Power Recliner Sofa  $H102 \times W164 \times D102cm$ 

Power Recliner Chair H102 x W103 x D102cm