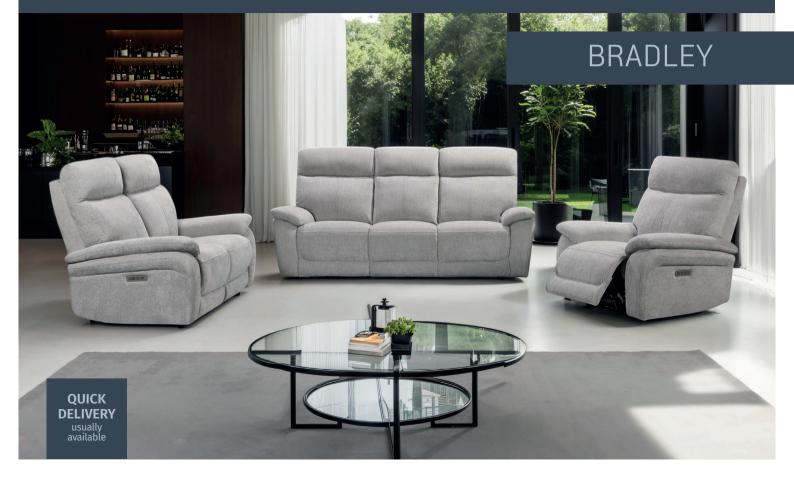

Bradley Sofa Collection

ALL WITH POWER ADJUSTABLE HEADRESTS & LUMBAR

## ALL WITH POWER ADJUSTABLE HEADRESTS & LUMBAR

Three Seater Power Recliner Sofa  $H102 \times W217 \times D102 cm$ 

Two Seater Power Recliner Sofa  $H102 \times W164 \times D102cm$ 

Power Recliner Chair H102 x W103 x D102cm