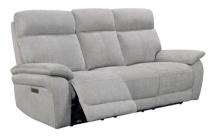

## ALL WITH POWER ADJUSTABLE HEADRESTS & LUMBAR

Three Seater Power Recliner Sofa  $H102 \times W217 \times D102 cm$ 

Two Seater Power Recliner Sofa  $H102 \times W164 \times D102cm$ 

Power Recliner Chair H102 x W103 x D102cm