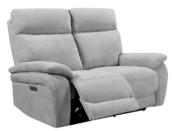

## ALL WITH POWER ADJUSTABLE HEADRESTS & LUMBAR

Three Seater Power Recliner Sofa  $H102 \times W217 \times D102 cm$ 

Two Seater Power Recliner Sofa  $H102 \times W164 \times D102cm$ 

Power Recliner Chair H102 x W103 x D102cm