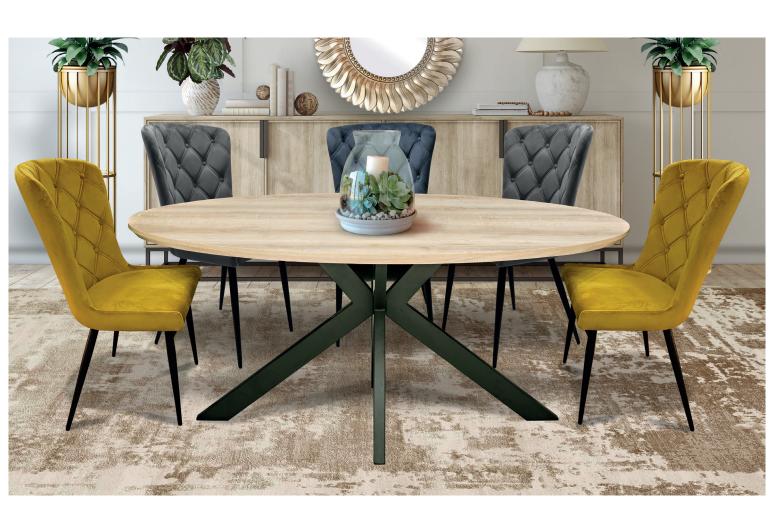

## BROOKLYN DINING COLLECTION

The Brooklyn dining collection offers modern styling with SmarTop<sup>®</sup> technology, for a dining range that is built to withstand everyday family life. The SmarTop<sup>®</sup> coating protects your table from heat, stains and scratches, helping to maintain the look of your furniture for longer. Choose from the Brooklyn, Turin and Michigan Dining Chairs to complete the look.