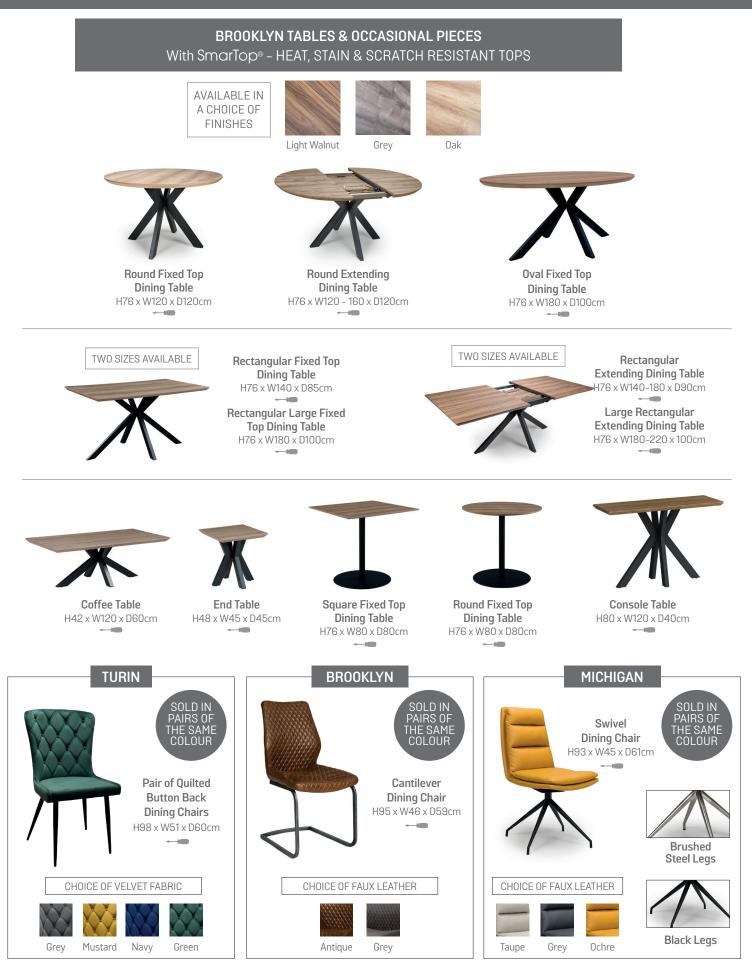

## BROOKLYN DINING COLLECTION

The Brooklyn dining collection offers modern styling with SmarTop<sup>®</sup> technology, for a dining range that is built to withstand everyday family life. The SmarTop<sup>®</sup> coating protects your table from heat, stains and scratches, helping to maintain the look of your furniture for longer. Choose from the Brooklyn, Turin and Michigan Dining Chairs to complete the look.

(NB: All sizes are approximate, and manufacturers may make minor changes to specifications) Please allow tolerance of +/- 25mm (1")