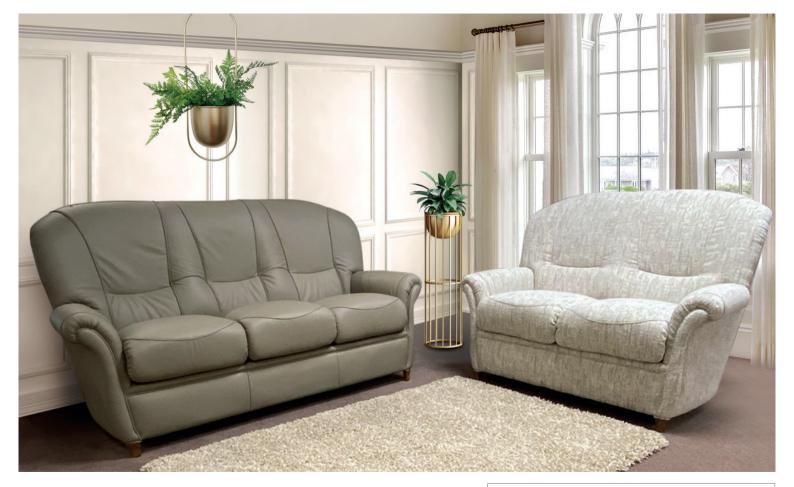

# TUSCANY

The Tuscany sofa collection features a soft curved design, with slim, elegant arms and high backs for a sumptuous, inviting sit. Available to order in a wide choice of both fabric and leathers, the Tuscany can be fully customised to suit your existing décor. All items in the Tuscany collection are designed and manufactured in Italy for a superior, long-lasting finish.

Three Seater Sofa H98 x W176 x D88cm

Two Seater Sofa H98 x W128 x D88cm

**Chair** H98 x W80 x D88cm

Footstool Standard or Storage H34 x W52 x D52cm