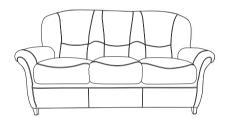

Three Seater Sofa H98 x W176 x D88cm

Two Seater Sofa H98 x W128 x D88cm

**Chair** H98 x W80 x D88cm

Footstool Standard or Storage H34 x W52 x D52cm