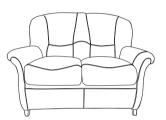

Three Seater Sofa H98 x W176 x D88cm

Two Seater Sofa H98 x W128 x D88cm

**Chair** H98 x W80 x D88cm

Footstool Standard or Storage H34 x W52 x D52cm