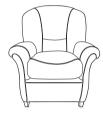

Three Seater Sofa H98 x W176 x D88cm

Two Seater Sofa H98 x W128 x D88cm

**Chair** H98 x W80 x D88cm

Footstool Standard or Storage H34 x W52 x D52cm