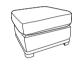

Three Seater Sofa H98 x W176 x D88cm

Two Seater Sofa H98 x W128 x D88cm

**Chair** H98 x W80 x D88cm

Footstool Standard or Storage H34 x W52 x D52cm