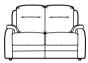

#### SOFAS & CHAIR

THREE SEATER SOFA H 100cm W 192cm D 100cm SH 50cm SW 147cm SD 53cm AH 65cm

THREE SEATER RECLINER SOFA Manual Recliner Available H 100cm W 192cm D 100cm SH 50cm SW 147cm SD 53cm AH 65cm FULL RECLINE 164cm

TWO SEATER SOFA H 100cm W 140cm D 100cm SH 50cm SW 95cm SD 53cm AH 65cm

TWO SEATER RECLINER SOFA Manual Recliner Available H 100cm W 140cm D 100cm SH 50cm SW 95cm SD 53cm AH 65cm FULL RECLINE 164cm

CHAIR H 100cm W 140cm D 100cm SH 50cm SW 95cm SD 53cm AH 65cm