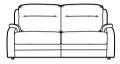

#### SOFAS & CHAIR

THREE SEATER SOFA H 100cm W 192cm D 100cm SH 50cm SW 147cm SD 53cm AH 65cm

THREE SEATER RECLINER SOFA Manual Recliner Available H 100cm W 192cm D 100cm SH 50cm SW 147cm SD 53cm AH 65cm FULL RECLINE 164cm

TWO SEATER SOFA H 100cm W 140cm D 100cm SH 50cm SW 95cm SD 53cm AH 65cm

TWO SEATER RECLINER SOFA Manual Recliner Available H 100cm W 140cm D 100cm SH 50cm SW 95cm SD 53cm AH 65cm FULL RECLINE 164cm

CHAIR H 100cm W 140cm D 100cm SH 50cm SW 95cm SD 53cm AH 65cm