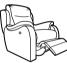

# Boston

The Boston range provides the ultimate relaxation. Featuring a high back, and supportive seating, with an option of a static or electronic reclining system. This range combines small compact proportions with neatly tailored details.

The Boston is handmade in Britain by our expert craftsman, and includes a stainless steel USB charging port on power recliner models. Available as a three seater sofa, large two seater sofa, two seater sofa, or armchair.

RISE & RECLINE CHAIR (21 st Weight Limit) H 102cm W 87cm D 100cm SH 50cm SW 44cm SD 53cm AH 65cm FULL RECLINE 163cm

LARGE TWO SEATER SOFA H 100cm W 192cm D 100cm SH 50cm SW 147cm SD 53cm AH 65cm

LARGE TWO SEATER RECLINER SOFA Manual Recliner Available H 100cm W 192cm D 100cm SH 50cm SW 147cm SD 53cm AH 65cm FULL RECLINE 164cm

CHAIR H 100cm W 89cm D 100cm Manual Recliner Available SH 50cm SW 44cm SD 53cm AH 65cm FULL RECLINE 164cm

|                | standard | OPTION  |
|----------------|----------|---------|
| SEAT INTERIORS | FOAM     |         |
| BACK INTERIORS | FIBRE    |         |
| FEET           | GLIDES   | CASTORS |