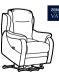

RISE & RECLINE CHAIR (21 st Weight Limit) H 102cm W 87cm D 100cm SH 50cm SW 44cm SD 53cm AH 65cm FULL RECLINE 163cm

LARGE TWO SEATER SOFA H 100cm W 192cm D 100cm SH 50cm SW 147cm SD 53cm AH 65cm

LARGE TWO SEATER RECLINER SOFA Manual Recliner Available H 100cm W 192cm D 100cm SH 50cm SW 147cm SD 53cm AH 65cm FULL RECLINE 164cm