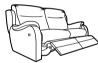

#### SOFAS & CHAIR

THREE SEATER SOFA H 100cm W 192cm D 100cm SH 50cm SW 147cm SD 53cm AH 65cm

THREE SEATER RECLINER SOFA Manual Recliner Available H 100cm W 192cm D 100cm SH 50cm SW 147cm SD 53cm AH 65cm FULL RECLINE 164cm

RISE & RECLINE CHAIR (21 st Weight Limit) H 102cm W 87cm D 100cm SH 50cm SW 44cm SD 53cm AH 65cm FULL RECLINE 163cm

LARGE TWO SEATER SOFA H 100cm W 192cm D 100cm SH 50cm SW 147cm SD 53cm AH 65cm

LARGE TWO SEATER RECLINER SOFA Manual Recliner Available H 100cm W 192cm D 100cm SH 50cm SW 147cm SD 53cm AH 65cm FULL RECLINE 164cm