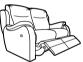

# Boston

The Boston range provides the ultimate relaxation. Featuring a high back, and supportive seating, with an option of a static or electronic reclining system. This range combines small compact proportions with neatly tailored details.

The Boston is handmade in Britain by our expert craftsman, and includes a stainless steel USB charging port on power recliner models. Available as a three seater sofa, large two seater sofa, two seater sofa, or armchair.

#### SOFAS & CHAIR

THREE SEATER SOFA H 100cm W 192cm D 100cm SH 50cm SW 147cm SD 53cm AH 65cm

THREE SEATER RECLINER SOFA Manual Recliner Available H 100cm W 192cm D 100cm SH 50cm SW 147cm SD 53cm AH 65cm FULL RECLINE 164cm

RISE & RECLINE CHAIR (21 st Weight Limit) H 102cm W 87cm D 100cm SH 50cm SW 44cm SD 53cm AH 65cm FULL RECLINE 163cm

LARGE TWO SEATER SOFA H 100cm W 192cm D 100cm SH 50cm SW 147cm SD 53cm AH 65cm

LARGE TWO SEATER RECLINER SOFA Manual Recliner Available H 100cm W 192cm D 100cm SH 50cm SW 147cm SD 53cm AH 65cm FULL RECLINE 164cm

TWO SEATER SOFA H 100cm W 140cm D 100cm SH 50cm SW 95cm SD 53cm AH 65cm

TWO SEATER RECLINER SOFA Manual Recliner Available H 100cm W 140cm D 100cm SH 50cm SW 95cm SD 53cm AH 65cm FULL RECLINE 164cm

CHAIR H 100cm W 140cm D 100cm SH 50cm SW 95cm SD 53cm AH 65cm