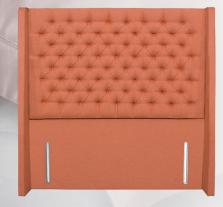

## Down to the Ground

\* A winged headboard is not compatible with a Side Opening Ottoman or Four Drawer Base

## Balmoral

H: 140cm

W: Width of bed + 8cm

D: 6cm

## Blossom

H: 140cm

W: Width of bed + 8cm

D: 6cm