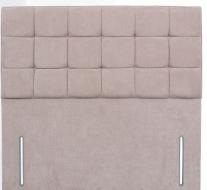

ISHED 1924

# **HEADBOARD COLLECTION**

Add the perfect finishing touch to your Sleepeezee bed with one of our fashionable headboards. Each headboard is available in standard UK sizes to suit any of our divan bases, with a selection of 28 fabric colours to choose from.

## Strutted



Rose

H: 70cm

W: Same as bed

D: 6cm

Bluebell

H: 70cm

W: Same as bed

D: 6cm

Orchid

H: 70cm

W: Same as bed

D: 6cm



Iris

H: 70cm

W: Same as bed

D: 6cm



Heather

H: 70cm

W: Same as bed

**D**: 6cm



Lily

H: 70cm

W: Same as bed

D: 6cm

## Down to the Ground

\* A winged headboard is not compatible with a Side Opening Ottoman or Four Drawer Base



# Magnolia

H: 140cm

W: Width of bed +22cm

D: 6cm



### Cassia

H: 140cm

W: Same as bed

D: 6cm



## Daisy

H: 140cm

W: Same as bed

D: 6cm



## Balmoral

H: 140cm

W: Width of bed + 8cm

D: 6cm



#### **Jasmine**

H: 140cm

W: Same as bed

D: 6cm



# Poppy

H: 140cm

W: Same as bed

D: 6cm



## Blossom

H: 140cm

W: Width of bed + 8cm

D: 6cm



#### Lavender

H: 140cm

W: Same as bed

D: 6cm



#### Windsor

H: 140cm

W: Width of bed

D: 6cm