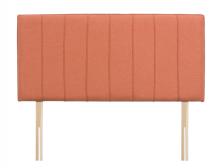

# Sleepeezee

ESTABLISHED 1924

# **HEADBOARD COLLECTION**

Add the perfect finishing touch to your Sleepeezee bed with one of our fashionable headboards. Each headboard is available in standard UK sizes to suit any of our divan bases, with a selection of 28 fabric colours to choose from.

## Strutted



Rose

H: 70cm

W: Same as bed

D: 6cm

Bluebell

H: 70cm

W: Same as bed

D: 6cm

Orchid

H: 70cm

W: Same as bed

D: 6cm



Iris

H: 70cm

W: Same as bed

D: 6cm



Heather

H: 70cm

W: Same as bed

**D**: 6cm



Lily

H: 70cm

W: Same as bed

D: 6cm

## Down to the Ground

\* A winged headboard is not compatible with a Side Opening Ottoman or Four Drawer Base



# Magnolia

H: 140cm

W: Width of bed +22cm

D: 6cm



### Cassia

H: 140cm

W: Same as bed

D: 6cm



## Daisy

H: 140cm

W: Same as bed

D: 6cm



## Balmoral

H: 140cm

W: Width of bed + 8cm

D: 6cm



#### **Jasmine**

H: 140cm

W: Same as bed

D: 6cm



# Poppy

H: 140cm

W: Same as bed

D: 6cm



## Blossom

H: 140cm

W: Width of bed + 8cm

D: 6cm



#### Lavender

H: 140cm

W: Same as bed

D: 6cm



#### Windsor

H: 140cm

W: Width of bed

D: 6cm