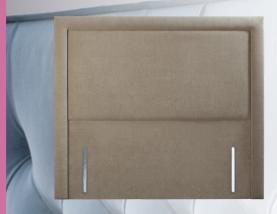

# Sleepeezee

ESTABLISHED 1924

# **HEADBOARD COLLECTION**

Add the perfect finishing touch to your Sleepeezee bed with one of our fashionable headboards. Each headboard is available in standard UK sizes to suit any of our divan bases, with a selection of 28 fabric colours to choose from.

## Strutted



Rose

H: 70cm

W: Same as bed

D: 6cm

Bluebell

H: 70cm

W: Same as bed

D: 6cm

Orchid

H: 70cm

W: Same as bed

D: 6cm



Iris

H: 70cm

W: Same as bed

D: 6cm



Heather

H: 70cm

W: Same as bed

**D**: 6cm



Lily

H: 70cm

W: Same as bed

D: 6cm

## Down to the Ground

\* A winged headboard is not compatible with a Side Opening Ottoman or Four Drawer Base



# Magnolia

H: 140cm

W: Width of bed +22cm

D: 6cm



### Cassia

H: 140cm

W: Same as bed

D: 6cm



## Daisy

H: 140cm

W: Same as bed

D: 6cm



## Balmoral

H: 140cm

W: Width of bed + 8cm

D: 6cm



#### **Jasmine**

H: 140cm

W: Same as bed

D: 6cm



# Poppy

H: 140cm

W: Same as bed

D: 6cm



## Blossom

H: 140cm

W: Width of bed + 8cm

D: 6cm



#### Lavender

H: 140cm

W: Same as bed

D: 6cm



#### Windsor

H: 140cm

W: Width of bed

D: 6cm