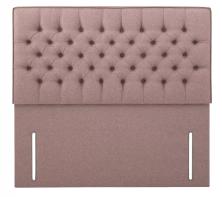

#### **Jasmine**

H: 140cm

W: Same as bed

D: 6cm

#### Lavender

H: 140cm

W: Same as bed

D: 6cm