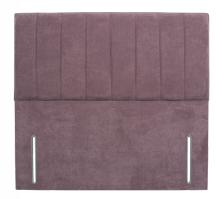

# Sleepeezee

ESTABLISHED 1924

# **HEADBOARD COLLECTION**

Add the perfect finishing touch to your Sleepeezee bed with one of our fashionable headboards. Each headboard is available in standard UK sizes to suit any of our divan bases, with a selection of 28 fabric colours to choose from.

## Strutted



Rose

H: 70cm

W: Same as bed

D: 6cm

Bluebell

H: 70cm

W: Same as bed

D: 6cm

Orchid

H: 70cm

W: Same as bed

D: 6cm



Iris

H: 70cm

W: Same as bed

D: 6cm



Heather

H: 70cm

W: Same as bed

**D**: 6cm



Lily

H: 70cm

W: Same as bed

D: 6cm

## Down to the Ground

\* A winged headboard is not compatible with a Side Opening Ottoman or Four Drawer Base



# Magnolia

H: 140cm

W: Width of bed +22cm

D: 6cm



### Cassia

H: 140cm

W: Same as bed

D: 6cm



## Daisy

H: 140cm

W: Same as bed

D: 6cm



## Balmoral

H: 140cm

W: Width of bed + 8cm

D: 6cm



#### **Jasmine**

H: 140cm

W: Same as bed

D: 6cm



# Poppy

H: 140cm

W: Same as bed

D: 6cm



## Blossom

H: 140cm

W: Width of bed + 8cm

D: 6cm



#### Lavender

H: 140cm

W: Same as bed

D: 6cm



#### Windsor

H: 140cm

W: Width of bed

D: 6cm