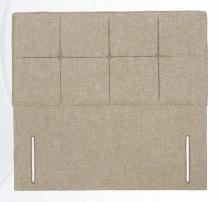

# Sleepeezee

ESTABLISHED 1924

# **HEADBOARD COLLECTION**

Add the perfect finishing touch to your Sleepeezee bed with one of our fashionable headboards. Each headboard is available in standard UK sizes to suit any of our divan bases, with a selection of 28 fabric colours to choose from.

## Strutted



Rose

H: 70cm

W: Same as bed

D: 6cm

Bluebell

H: 70cm

W: Same as bed

D: 6cm

Orchid

H: 70cm

W: Same as bed

D: 6cm



Iris

H: 70cm

W: Same as bed

D: 6cm



Heather

H: 70cm

W: Same as bed

**D**: 6cm



Lily

H: 70cm

W: Same as bed

D: 6cm

## Down to the Ground

\* A winged headboard is not compatible with a Side Opening Ottoman or Four Drawer Base



# Magnolia

H: 140cm

W: Width of bed +22cm

D: 6cm



### Cassia

H: 140cm

W: Same as bed

D: 6cm



## Daisy

H: 140cm

W: Same as bed

D: 6cm



## Balmoral

H: 140cm

W: Width of bed + 8cm

D: 6cm



#### **Jasmine**

H: 140cm

W: Same as bed

D: 6cm



# Poppy

H: 140cm

W: Same as bed

D: 6cm



## Blossom

H: 140cm

W: Width of bed + 8cm

D: 6cm



#### Lavender

H: 140cm

W: Same as bed

D: 6cm



#### Windsor

H: 140cm

W: Width of bed

D: 6cm