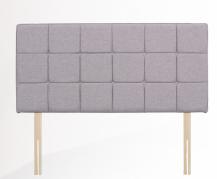

# Sleepeezee

ESTABLISHED 1924

# **HEADBOARD COLLECTION**

Add the perfect finishing touch to your Sleepeezee bed with one of our fashionable headboards. Each headboard is available in standard UK sizes to suit any of our divan bases, with a selection of 28 fabric colours to choose from.

## Strutted



Rose

H: 70cm

W: Same as bed

D: 6cm

Bluebell

H: 70cm

W: Same as bed

D: 6cm

Orchid

H: 70cm

W: Same as bed

D: 6cm



Iris

H: 70cm

W: Same as bed

D: 6cm



Heather

H: 70cm

W: Same as bed

**D**: 6cm



Lily

H: 70cm

W: Same as bed

D: 6cm

## Down to the Ground

\* A winged headboard is not compatible with a Side Opening Ottoman or Four Drawer Base



# Magnolia

H: 140cm

W: Width of bed +22cm

D: 6cm



### Cassia

H: 140cm

W: Same as bed

D: 6cm



## Daisy

H: 140cm

W: Same as bed

D: 6cm



## Balmoral

H: 140cm

W: Width of bed + 8cm

D: 6cm



#### **Jasmine**

H: 140cm

W: Same as bed

D: 6cm



# Poppy

H: 140cm

W: Same as bed

D: 6cm



## Blossom

H: 140cm

W: Width of bed + 8cm

D: 6cm



#### Lavender

H: 140cm

W: Same as bed

D: 6cm



#### Windsor

H: 140cm

W: Width of bed

D: 6cm