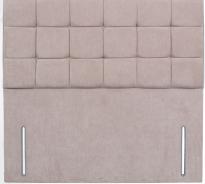

## Strutted

Rose

H: 70cm

W: Same as bed

D: 6cm

Bluebell

H: 70cm

W: Same as bed

D: 6cm

Orchid

H: 70cm

W: Same as bed

D: 6cm

Iris

H: 70cm

W: Same as bed

D: 6cm

Heather

H: 70cm

W: Same as bed

**D**: 6cm

Lily

H: 70cm

W: Same as bed

D: 6cm