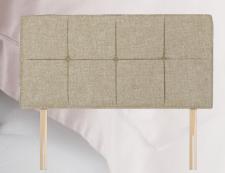

# Sleepeezee

ESTABLISHED 1924

# **HEADBOARD COLLECTION**

Add the perfect finishing touch to your Sleepeezee bed with one of our fashionable headboards. Each headboard is available in standard UK sizes to suit any of our divan bases, with a selection of 28 fabric colours to choose from.

## Strutted



Rose

H: 70cm

W: Same as bed

D: 6cm

Bluebell

H: 70cm

W: Same as bed

D: 6cm

Orchid

H: 70cm

W: Same as bed

D: 6cm



Iris

H: 70cm

W: Same as bed

D: 6cm



Heather

H: 70cm

W: Same as bed

**D**: 6cm



Lily

H: 70cm

W: Same as bed

D: 6cm

## Down to the Ground

\* A winged headboard is not compatible with a Side Opening Ottoman or Four Drawer Base



# Magnolia

H: 140cm

W: Width of bed +22cm

D: 6cm



### Cassia

H: 140cm

W: Same as bed

D: 6cm



## Daisy

H: 140cm

W: Same as bed

D: 6cm



## Balmoral

H: 140cm

W: Width of bed + 8cm

D: 6cm



#### **Jasmine**

H: 140cm

W: Same as bed

D: 6cm



# Poppy

H: 140cm

W: Same as bed

D: 6cm



## Blossom

H: 140cm

W: Width of bed + 8cm

D: 6cm



#### Lavender

H: 140cm

W: Same as bed

D: 6cm



#### Windsor

H: 140cm

W: Width of bed

D: 6cm