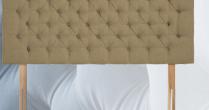

## Strutted

Rose

H: 70cm

W: Same as bed

D: 6cm

Bluebell

H: 70cm

W: Same as bed