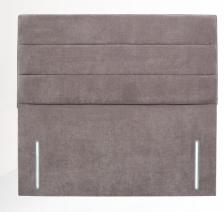

# Magnolia

H: 140cm

W: Width of bed +22cm

D: 6cm

### Cassia

H: 140cm

W: Same as bed

D: 6cm

## Daisy

H: 140cm

W: Same as bed

D: 6cm

# Poppy

H: 140cm

W: Same as bed

D: 6cm

#### Windsor

H: 140cm

W: Width of bed

D: 6cm