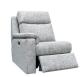

Cover photo shown in: Stingray Charcoal

Margan

- Clean, crisp lines and distinctive back cushion detailing. Ellis embodies a modern, timeless style.
- Stylish sweeping arms with soft indulgent arm pads cradle the luxurious deep seats.
- For ultimate comfort, Ellis offers the option of an additional headrest and lumbar support for tailored comfort on power units.
- Handy storage footstool option available.
- Premium foam arm pads offer additional comfort.
- Contrast stitching option available on selected leathers.
- Choose from a range of beautiful fabrics and leathers to suit your style.

# Function

- Versatile by nature. With modular options, you can build your perfect combination creating a bespoke sofa for your
- Recliner options are available across the range in manual and power, along with the choice of left or right-hand facing (LHF/ RHF) modular units.
- All power recliner options come with touch buttons and a USB charging port as standard.
- Recliners, modular options, and curved sofas are supplied in sections for ease of delivery.
- Recliner furniture is supplied on fixed feet only.
- Metal castors are available as a free option on static furniture only.
- Handcrafted in the UK with a 25-year timber frame and frame construction guarantee.