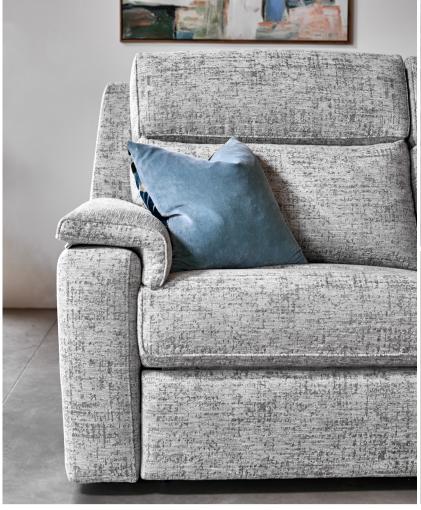

Cover photo shown in: Stingray Charcoal

Margan

- Clean, crisp lines and distinctive back cushion detailing. Ellis embodies a modern, timeless style.
- Stylish sweeping arms with soft indulgent arm pads cradle the luxurious deep seats.
- For ultimate comfort, Ellis offers the option of an additional headrest and lumbar support for tailored comfort on power units.
- Handy storage footstool option available.
- Premium foam arm pads offer additional comfort.
- Contrast stitching option available on selected leathers.
- Choose from a range of beautiful fabrics and leathers to suit your style.