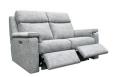

Cover photo shown in: Stingray Charcoal

Margan

- Clean, crisp lines and distinctive back cushion detailing. Ellis embodies a modern, timeless style.
- Stylish sweeping arms with soft indulgent arm pads cradle the luxurious deep seats.
- For ultimate comfort, Ellis offers the option of an additional headrest and lumbar support for tailored comfort on power units.
- Handy storage footstool option available.
- Premium foam arm pads offer additional comfort.
- Contrast stitching option available on selected leathers.
- Choose from a range of beautiful fabrics and leathers to suit your style.

# Function

- Versatile by nature. With modular options, you can build your perfect combination creating a bespoke sofa for your
- Recliner options are available across the range in manual and power, along with the choice of left or right-hand facing (LHF/ RHF) modular units.
- All power recliner options come with touch buttons and a USB charging port as standard.
- Recliners, modular options, and curved sofas are supplied in sections for ease of delivery.
- Recliner furniture is supplied on fixed feet only.
- Metal castors are available as a free option on static furniture only.
- Handcrafted in the UK with a 25-year timber frame and frame construction guarantee.

**Small Double Recliner Sofa** (Manual/Power)

**Recliner Armchair** (Manual/Power)

(LHF/RHF)(Manual/Power)

**Curved Corner Unit** 

**Footstool** 

Large Double Recliner Sofa with Headrest & Lumbar (Power)

**Small Double Recliner Sofa** with Headrest & Lumbar

**Recliner Armchair with Headrest & Lumbar** 

**Small Recliner Unit with Headrest & Lumbar** (LHF/RHF)(Power)

**Storage Footstool**