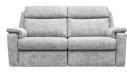

# **Ellis**

M

a

Н

Seat Depth

Seat Width

Seat Height

Ellis Cover photo shown in: Cambridge Chalk ngisəbnalqg@ (O) ngisəbnalqg@ 4 @designbygplan B gplan.co.uk/be-inspired MEB www.gplan.co.uk Storage Footstool 710/28.0 0.22/098 d.01/024 Footstool 560/22.0 2.01/024 5.02/028 Curved Corner Unit 5.11/092 (front) 8.02/052 1250/49.3 1250/49.3 1070/42.3 6.62/088 8.02\088 5.02/028 6.25/028 8.14/0301 1070/42.3 tinU aaslmnA 8.61/002 8.61/002 8.02/088 5.02/028 8.14/0901 1070/42.3 Armless Curved Unit Small Recliner Unit with Headrest & Lumbar (LHF/RHF)(Power) 5.02/028 1070/42.3 £.£\08 5.62/062 8.02/088 8.55/138 8.14/0301 Small Recliner Unit (LHF/RHF)(Manual/Power) 5.02\028 £.£\08 5.62\068 8.02\088 2.55\128 8.14/0301 £.24\070£ Small Unit (LHF/RHF) 5.62/092 8.02/088 5.02/028 8.55/138 8.14/0301 1070/42.3 Large Double Recliner Sofa with Headrest & Lumbar (Power) 1070/42.3 8.8\08 1480/58.3 8.02\088 5.02/028 8.87\0002 8.14/0301 Large Double Recliner Sofa (Manual/Power) 8.14/0301 £.£\08 1480/58.3 8.02/088 5.02/028 8.87\0002 1070/42.3 Large Sofa 1480/58.3 8.02\088 5.02\028 8.87\0002 8.L4\030L 1070/42.3 with Headrest & Lumbar (Power) Small Double Recliner Sofa (Manual/Power) Small Double Recliner Sofa 8.8\08 2.94/0811 8.02\088 5.02\028 0.73\00TL 8.L4\030L 1070/42.3 5.02/028 0.78\00TL 8.14/0301 8.8\08 2.94/0811 8.02/088 1070/42.3 5.02/028 Recliner Armchair with Headrest & Lumbar (Power) £.£\08 0.61/084 8.02/088 5.02/028 £.65\0001 8.14/0901 1070/42.3 0.61\084 0.61\084 8.02\20.8 8.02\20.8 5.02/20.5 £.65\0001 8.14/0301 8.14/0301 1070/42.3 1070/42.3 Armchair Recliner Armchair 8.8\08 səhəni/mm ni snoiznəmib JJA Clearance needed for full recline

### PRODUCT RANGE

**Large Sofa** 

**Small Sofa** 

Armchair

**Small Unit** 

**Armless Curved Unit** 

**Armless Unit** 

Large Double Recliner Sofa (Manual/Power)