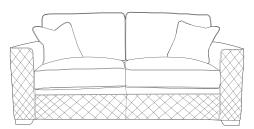

**Arm Chair** H96 x W98 x D98cm

Armless Unit H96 x W80 x D98cm

**Two Seater Sofa** H96 x W171 x D98cm

Three Seater Sofa H96 x W198 x D98cm

Corner Group (LH2/RFC/FST) H96 x W280 x L247cm D98cm (front to back)