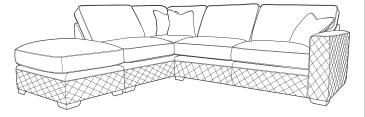

**Arm Chair** H96 x W98 x D98cm

Armless Unit H96 x W80 x D98cm

**Two Seater Sofa** H96 x W171 x D98cm

Three Seater Sofa H96 x W198 x D98cm

Corner Group (LH2/RFC/FST) H96 x W280 x L247cm D98cm (front to back)

Corner Group (FST/LFC/RH2) H96 x W280 x L247cm D98cm (front to back)