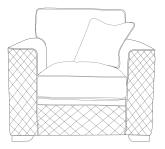

## BARNEY

Luxurious and exquisite the Barney is a fixed standard back sofa collection giving supreme comfort.

With award winning foamflex seat interiors, super soft filled arm pads and fibre filled reversible backs for added comfort and support. Made using hardwood & composite board frame. Dowelled, screwed, glued & stapled joinery.

**Arm Chair** H96 x W98 x D98cm

Armless Unit H96 x W80 x D98cm

**Two Seater Sofa** H96 x W171 x D98cm

Three Seater Sofa H96 x W198 x D98cm

Corner Group (LH2/RFC/FST) H96 x W280 x L247cm D98cm (front to back)