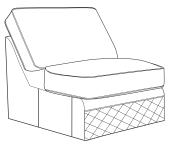

**Arm Chair** H96 x W98 x D98cm

Armless Unit H96 x W80 x D98cm

**Two Seater Sofa** H96 x W171 x D98cm

Three Seater Sofa H96 x W198 x D98cm

Corner Group (LH2/RFC/FST) H96 x W280 x L247cm D98cm (front to back)