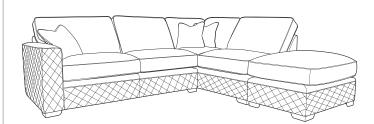

**Arm Chair** H96 x W98 x D98cm

Armless Unit H96 x W80 x D98cm

**Two Seater Sofa** H96 x W171 x D98cm

Three Seater Sofa H96 x W198 x D98cm

Corner Group (LH2/RFC/FST) H96 x W280 x L247cm D98cm (front to back)

Corner Group (FST/LFC/RH2) H96 x W280 x L247cm D98cm (front to back)