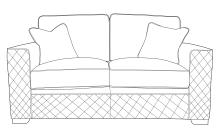

**Arm Chair** H96 x W98 x D98cm

Armless Unit H96 x W80 x D98cm

**Two Seater Sofa** H96 x W171 x D98cm

Three Seater Sofa H96 x W198 x D98cm

Corner Group (LH2/RFC/FST) H96 x W280 x L247cm D98cm (front to back)