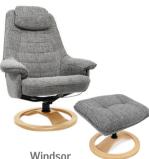

## BESPOKE SWIVEL CHAIR COLLECTION

Our bespoke Recliner Chair & Stool Collection is traditionally styled offering a high back, supportive headrest and padded arms to help you relax in style.

The Stuart, Saxon & Windsor chairs are available with a premium manual under arm release lever and the Genesis, Gala & Flora chairs are supplied with a standard manual push release which is tension controlled by an under seat wheel.

#### MODEL

Stuart · Windsor · Saxon Genesis · Gala · Flora