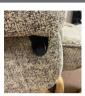

(manual side lever)

#### Flora

(manual push - wheel)

H113 x W80 x D80cm **Seat** H43

Manual side lever (under arm)

Manual push (with tension wheel)