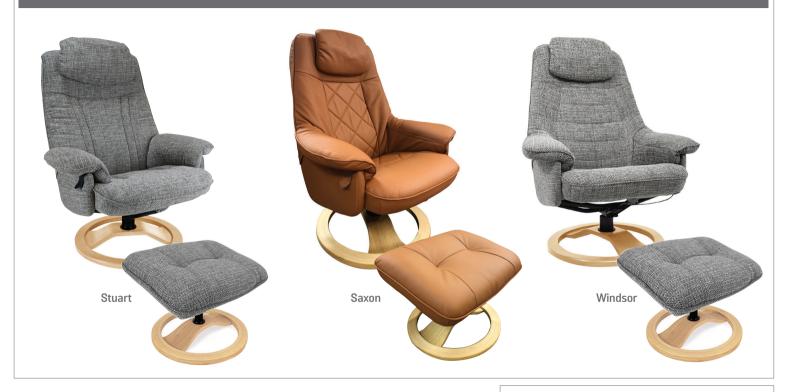

## BESPOKE SWIVEL CHAIR COLLECTION

Our bespoke Recliner Chair & Stool Collection is traditionally styled offering a high back, supportive headrest and padded arms to help you relax in style.

The Stuart, Saxon & Windsor chairs are available with a premium manual under arm release lever and the Genesis, Gala & Flora chairs are supplied with a standard manual push release which is tension controlled by an under seat wheel.

#### MODEL

Stuart · Windsor · Saxon Genesis · Gala · Flora