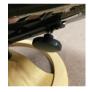

#### Flora

(manual push - wheel)

H113 x W80 x D80cm **Seat** H43

Manual side lever (under arm)

Manual push (with tension wheel)