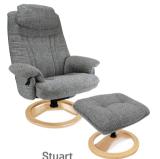

## BESPOKE SWIVEL CHAIR COLLECTION

Our bespoke Recliner Chair & Stool Collection is traditionally styled offering a high back, supportive headrest and padded arms to help you relax in style.

The Stuart, Saxon & Windsor chairs are available with a premium manual under arm release lever and the Genesis, Gala & Flora chairs are supplied with a standard manual push release which is tension controlled by an under seat wheel.

#### MODEL

Stuart · Windsor · Saxon Genesis · Gala · Flora