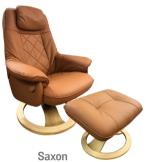

## BESPOKE SWIVEL CHAIR COLLECTION

Our bespoke Recliner Chair & Stool Collection is traditionally styled offering a high back, supportive headrest and padded arms to help you relax in style.

The Stuart, Saxon & Windsor chairs are available with a premium manual under arm release lever and the Genesis, Gala & Flora chairs are supplied with a standard manual push release which is tension controlled by an under seat wheel.

#### MODEL

Stuart · Windsor · Saxon Genesis · Gala · Flora