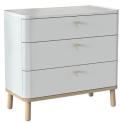

Tall Chest 5 Drawers (TRU804) H96 x W60 x D44cm

Large Chest (4+2) 6 Drawers (TRU805) H122 x W90 x D44cm

Standard Chest 3 Drawers (TRU802) H85 x W90 x D44cm

Wide Chest (3+3) 6 Drawers (TRU803) H85 x W140 x D44cm