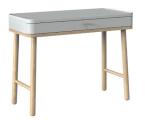

Bedside Chest 1 Drawer (TRU801) H59 x W40 x D35cm

Bedside Chest 2 Drawers (TRU813) H59 x W40 x D35cm

Dressing Table 1 Drawer (TRU810) H78 x W100 x D48cm ← ■

Bedroom Stool (TRU811) H50 x W40 x D40cm

Dressing Table Mirror (TRU812) H60 x W70 x D16cm