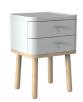

Bedside Chest 1 Drawer (TRU801) H59 x W40 x D35cm

Bedside Chest 2 Drawers (TRU813) H59 x W40 x D35cm

Dressing Table 1 Drawer (TRU810) H78 x W100 x D48cm ← ■

Bedroom Stool (TRU811) H50 x W40 x D40cm

Dressing Table Mirror (TRU812) H60 x W70 x D16cm