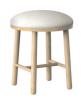

Bedside Chest 1 Drawer (TRU801) H59 x W40 x D35cm

Bedside Chest 2 Drawers (TRU813) H59 x W40 x D35cm

Dressing Table 1 Drawer (TRU810) H78 x W100 x D48cm ← ■

Bedroom Stool (TRU811) H50 x W40 x D40cm

Dressing Table Mirror (TRU812) H60 x W70 x D16cm