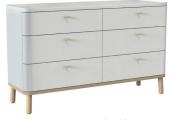

Tall Chest 5 Drawers (TRU804) H96 x W60 x D44cm

Large Chest (4+2) 6 Drawers (TRU805) H122 x W90 x D44cm

Standard Chest 3 Drawers (TRU802) H85 x W90 x D44cm

Wide Chest (3+3) 6 Drawers (TRU803) H85 x W140 x D44cm