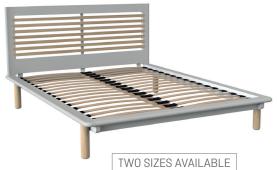

#### Bespoke Range

- Choice 7 Painted Finishes
  - Choice 7 Oak Finishes
  - Choice 18 Fabrics
  - Matt Nickel Handle

Bed Frame - Double (TRU806) H110 x W155 x L205cm ←

**Bed Frame - King (TRU807)** H110 x W170 x L215cm **←** 