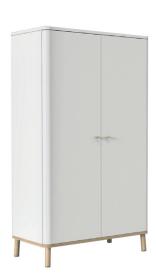

help you to create a calming yet contemporary haven. Beautifully finished with a durable white paint and turned wooden legs, Trua's elegant simplicity makes it the perfect range to update your home. Available as a Premier collection for quick delivery in a standard finish or as a bespoke range to your own style.



Bedside Chest 1 Drawer (TRU801) H59 x W40 x D35cm



Bedside Chest 2 Drawers (TRU813) H59 x W40 x D35cm



Dressing Table 1 Drawer (TRU810) H78 x W100 x D48cm ← ■



Bedroom Stool (TRU811) H50 x W40 x D40cm



Dressing Table Mirror (TRU812) H60 x W70 x D16cm



Tall Chest 5 Drawers (TRU804) H96 x W60 x D44cm



Large Chest (4+2) 6 Drawers (TRU805) H122 x W90 x D44cm



Standard Chest 3 Drawers (TRU802) H85 x W90 x D44cm



Wide Chest (3+3) 6 Drawers (TRU803) H85 x W140 x D44cm



Wardrobe (TRU808) H193 x W110 x D58cm ←

### COMBINATIONS

#### **Premier Range**

- Quicker Delivery
- Painted White
- Mist Oiled Oak
- Seatpad F1/1 Fabric (only)
  - Matt Nickel Handle

#### Bespoke Range

- Choice 7 Painted Finishes
  - Choice 7 Oak Finishes
  - Choice 18 Fabrics
  - Matt Nickel Handle



Bed Frame - Double (TRU806) H110 x W155 x L205cm ←

**Bed Frame - King (TRU807)** H110 x W170 x L215cm **←** 



Wardrobe
2 Drawers (TRU809)
H193 x W110 x D58cm ←