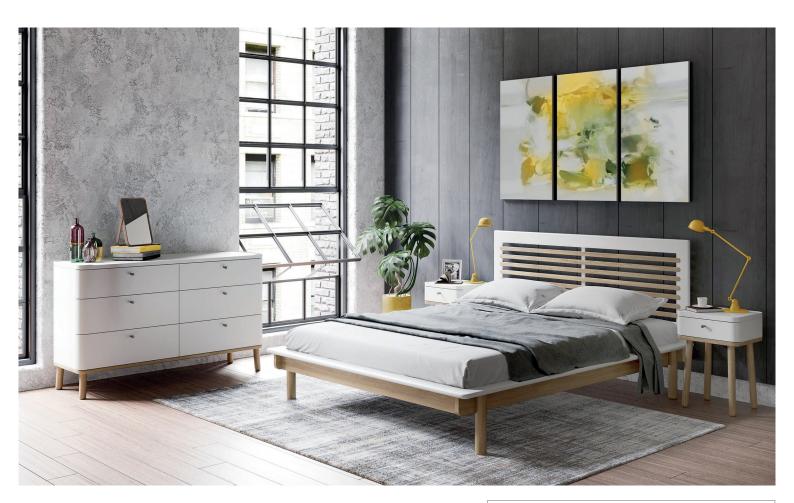

## SPECIAL ORDER

A simple yet considered design, the Trua bedroom collection offers a wide range of items to create a restful and inviting bedroom look. With soft curves and minimalist accents, the Trua collection will help you to create a calming yet contemporary haven. Beautifully finished with a durable white paint and turned wooden legs, Trua's elegant simplicity makes it the perfect range to update your home. Available as a Premier collection for quick delivery in a standard finish or as a bespoke range to your own style.

Bedside Chest 1 Drawer (TRU801) H59 x W40 x D35cm

Bedside Chest 2 Drawers (TRU813) H59 x W40 x D35cm

Dressing Table 1 Drawer (TRU810) H78 x W100 x D48cm ← ■

Bedroom Stool (TRU811) H50 x W40 x D40cm

Dressing Table Mirror (TRU812) H60 x W70 x D16cm

Tall Chest 5 Drawers (TRU804) H96 x W60 x D44cm

Large Chest (4+2) 6 Drawers (TRU805) H122 x W90 x D44cm

Standard Chest 3 Drawers (TRU802) H85 x W90 x D44cm

Wide Chest (3+3) 6 Drawers (TRU803) H85 x W140 x D44cm

#### Bespoke Range

- Choice 7 Painted Finishes
  - Choice 7 Oak Finishes
  - Choice 18 Fabrics
  - Matt Nickel Handle

Bed Frame - Double (TRU806) H110 x W155 x L205cm ←

**Bed Frame - King (TRU807)** H110 x W170 x L215cm **←** 