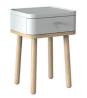

Bedside Chest 1 Drawer (TRU801) H59 x W40 x D35cm

Bedside Chest 2 Drawers (TRU813) H59 x W40 x D35cm

Dressing Table 1 Drawer (TRU810) H78 x W100 x D48cm ← ■

Bedroom Stool (TRU811) H50 x W40 x D40cm

Dressing Table Mirror (TRU812) H60 x W70 x D16cm