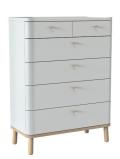

Tall Chest 5 Drawers (TRU804) H96 x W60 x D44cm

Large Chest (4+2) 6 Drawers (TRU805) H122 x W90 x D44cm

Standard Chest 3 Drawers (TRU802) H85 x W90 x D44cm

Wide Chest (3+3) 6 Drawers (TRU803) H85 x W140 x D44cm