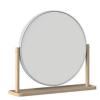

Bedside Chest 1 Drawer (TRU801) H59 x W40 x D35cm

Bedside Chest 2 Drawers (TRU813) H59 x W40 x D35cm

Dressing Table 1 Drawer (TRU810) H78 x W100 x D48cm ← ■

Bedroom Stool (TRU811) H50 x W40 x D40cm

Dressing Table Mirror (TRU812) H60 x W70 x D16cm