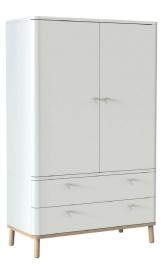

Dressing Table 1 Drawer (TRU810) H78 x W100 x D48cm ← ■



Bedroom Stool (TRU811) H50 x W40 x D40cm



Dressing Table Mirror (TRU812) H60 x W70 x D16cm



Tall Chest 5 Drawers (TRU804) H96 x W60 x D44cm



Large Chest (4+2) 6 Drawers (TRU805) H122 x W90 x D44cm



Standard Chest 3 Drawers (TRU802) H85 x W90 x D44cm



Wide Chest (3+3) 6 Drawers (TRU803) H85 x W140 x D44cm



Wardrobe (TRU808) H193 x W110 x D58cm ←

### COMBINATIONS

#### **Premier Range**

- Quicker Delivery
- Painted White
- Mist Oiled Oak
- Seatpad F1/1 Fabric (only)
  - Matt Nickel Handle

#### Bespoke Range

- Choice 7 Painted Finishes
  - Choice 7 Oak Finishes
  - Choice 18 Fabrics
  - Matt Nickel Handle



Bed Frame - Double (TRU806) H110 x W155 x L205cm ←

**Bed Frame - King (TRU807)** H110 x W170 x L215cm **←** 



Wardrobe
2 Drawers (TRU809)
H193 x W110 x D58cm ←