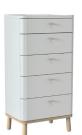

Tall Chest 5 Drawers (TRU804) H96 x W60 x D44cm

Large Chest (4+2) 6 Drawers (TRU805) H122 x W90 x D44cm

Standard Chest 3 Drawers (TRU802) H85 x W90 x D44cm

Wide Chest (3+3) 6 Drawers (TRU803) H85 x W140 x D44cm