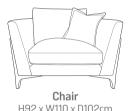

## COMBINATIONS

Cover • Fabric only
Feet • Walnut • Mid Oak • Grey Ash
Scatters • 2 per sofa • 1 per chair (in body fabric)

H30 x W102 x D62cm

(NB: All sizes are approximate, and manufacturers may make minor changes to specifications) Please allow tolerance of +/- 25mm (1")