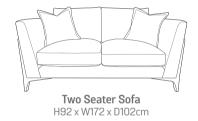

## COMBINATIONS

Cover • Fabric only
Feet • Walnut • Mid Oak • Grey Ash
Scatters • 2 per sofa • 1 per chair (in body fabric)

H30 x W102 x D62cm

(NB: All sizes are approximate, and manufacturers may make minor changes to specifications) Please allow tolerance of +/- 25mm (1")