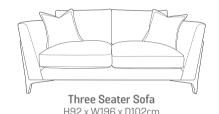

## COMBINATIONS

Cover • Fabric only
Feet • Walnut • Mid Oak • Grey Ash
Scatters • 2 per sofa • 1 per chair (in body fabric)

H30 x W102 x D62cm

(NB: All sizes are approximate, and manufacturers may make minor changes to specifications) Please allow tolerance of +/- 25mm (1")