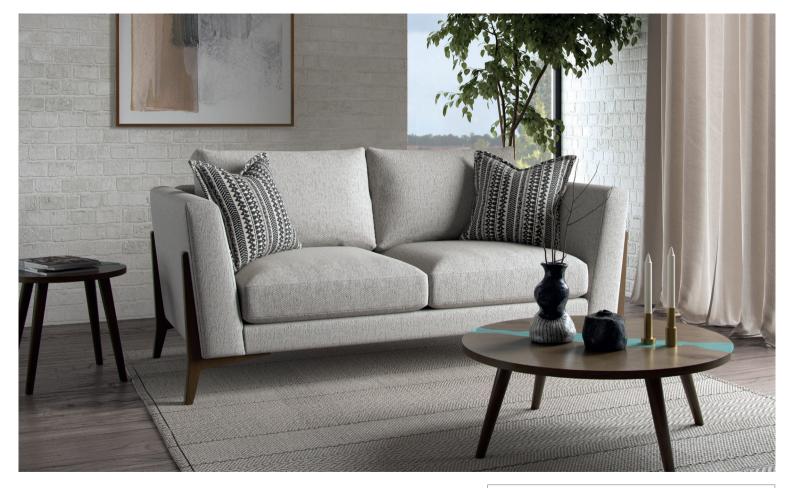

## ROCCO

The Rocco sofa collection combines simple clean lines with antique wood detailing for an elegant, retro look.

With feather filled scatters included on all sofas and chairs, the Rocco is available to order in a wide range of fabrics to suit your individual taste, and all items are proudly made in the UK to exacting standards for a superior long lasting finish.

## COMBINATIONS

Cover • Fabric only
Feet • Walnut • Mid Oak • Grey Ash
Scatters • 2 per sofa • 1 per chair (in body fabric)

H30 x W102 x D62cm

(NB: All sizes are approximate, and manufacturers may make minor changes to specifications) Please allow tolerance of +/- 25mm (1")