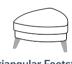

#### SLOT IN HEADREST

· Choice of 60cm/70cm width (optional extra to fit any item)

Archie Accent Chair H82 x W72 x D80cm

**Triangular Footstool** H75 x D75cm

Chair H85 x W82 x D99cm

Oak Dark Brown

Beech

Chrome