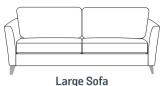

### SOFAS, CHAIR & STOOL

H85 x W192 x D99cm

H85 x W167 x D99cm

Small Sofa H85 x W138 x D99cm

ARCHIE FEET OPTIONS