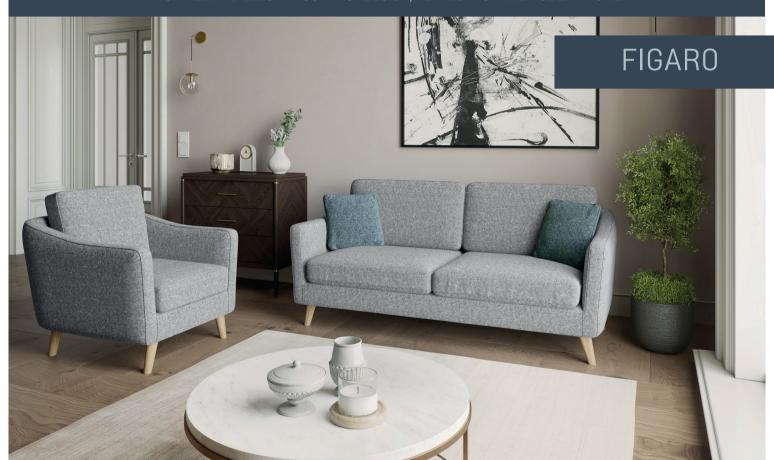

# The Figure Collection A SIMPLE AND ELEGANT COMPACT DESIGN, PERFECT FOR THE MODERN HOME

### SOFAS, CHAIR & STOOL

H85 x W192 x D99cm

H85 x W167 x D99cm

Small Sofa H85 x W138 x D99cm

ARCHIE FEET OPTIONS