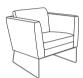

### SOFAS, CHAIR & STOOL

H85 x W192 x D99cm

H85 x W167 x D99cm

Small Sofa H85 x W138 x D99cm

ARCHIE FEET OPTIONS

#### SLOT IN HEADREST

· Choice of 60cm/70cm width (optional extra to fit any item)

Archie Accent Chair H82 x W72 x D80cm

**Triangular Footstool** H75 x D75cm

Chair H85 x W82 x D99cm

Oak Dark Brown

Beech

Chrome