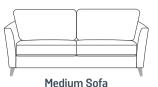

### SOFAS, CHAIR & STOOL

H85 x W192 x D99cm

H85 x W167 x D99cm

Small Sofa H85 x W138 x D99cm

ARCHIE FEET OPTIONS