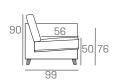

## Dimensions on all pieces:- Height: 90cm x Depth:99cm (Width indicated by model number below line drawing)

Stool