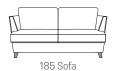

## Dimensions on all pieces:- Height: 90cm x Depth:99cm (Width indicated by model number below line drawing)

Stool