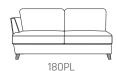

## Dimensions on all pieces:- Height: 90cm x Depth:99cm (Width indicated by model number below line drawing)

Stool