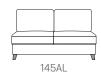

## Dimensions on all pieces:- Height: 90cm x Depth:99cm (Width indicated by model number below line drawing)

Stool