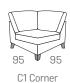

## Dimensions on all pieces:- Height: 90cm x Depth:99cm (Width indicated by model number below line drawing)

Stool