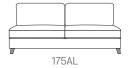

## Dimensions on all pieces:- Height: 90cm x Depth:99cm (Width indicated by model number below line drawing)

Stool