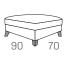

## Dimensions on all pieces:- Height: 90cm x Depth:99cm (Width indicated by model number below line drawing)

Stool