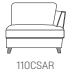

# ALBA

Combining a modern angled design with deep inviting cushions, the Alba is the perfect sofa for those who want a statement suite without compromising on comfort. Available in a wide range of modular pieces, the Alba can be ordered in a large choice of different configurations, allowing you to create your ultimate living room look. The Alba is available to order with a choice of foot options, as well as a wide range of fabrics to suit your living room décor.

## Dimensions on all pieces:- Height: 90cm x Depth:99cm (Width indicated by model number below line drawing)

Stool