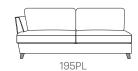

## Dimensions on all pieces:- Height: 90cm x Depth:99cm (Width indicated by model number below line drawing)

Stool