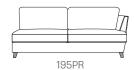

## Dimensions on all pieces:- Height: 90cm x Depth:99cm (Width indicated by model number below line drawing)

Stool