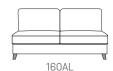

## Dimensions on all pieces:- Height: 90cm x Depth:99cm (Width indicated by model number below line drawing)

Stool