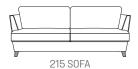

## Dimensions on all pieces:- Height: 90cm x Depth:99cm (Width indicated by model number below line drawing)

Stool