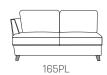

## Dimensions on all pieces:- Height: 90cm x Depth:99cm (Width indicated by model number below line drawing)

Stool