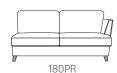

## Dimensions on all pieces:- Height: 90cm x Depth:99cm (Width indicated by model number below line drawing)

Stool