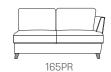

## Dimensions on all pieces:- Height: 90cm x Depth:99cm (Width indicated by model number below line drawing)

Stool