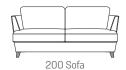

## Dimensions on all pieces:- Height: 90cm x Depth:99cm (Width indicated by model number below line drawing)

Stool