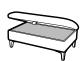

# SOFAS & SOFABEDS

Three Seater Sofa/Sofabed H98 x W185 x D95cm

**Two Seater Sofa/Sofabed** H98 x W163 x D95cm

Two/Three Seater Sofabeds
Two fold slatted and webbed
metal action.
Depth open 228cm