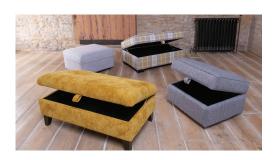

#### **SCATTERS**

2 per sofa in a selection of fabrics

Storage Stool H41 x W64 x D58cm (Supplied on Glides)

Footstool H38 x W64 x D58cm (Supplied on Glides)

**Ottoman** H43 x W103 x D62cm (Low Feet Only)

Legged Ottoman H40 x W100 x D57cm (High Legs Only)