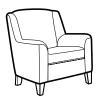

### CHAIRS & STOOLS

Chair H98 x W83 x D91cm

**Accent Chair** H91 x W79 x D94cm (High Legs Only)

**Swivel Chair** H104/114 x W70 x D92cm (Including height adjustable headrest)