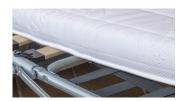

## Pocket (upgrade)

Double sided pocket sprung mattress has quilted side edges, superior fillings, hand tufted felt washers and luxury ticking. Fully reversible.

> Mattress sizes 2 seater H10 x W115 x L180cm 3 seater H10 x W135 x L180cm

#### Memory Foam (deluxe)

Our top of the range mattress features a luxurious top layer of memory foam that adapts to the shape of your body. Beautifully crafted in the UK, the breathable ticking ensures a perfect night's sleep.