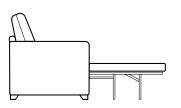

# SOFAS & SOFABEDS

Three Seater Sofa/Sofabed H98 x W185 x D95cm

**Two Seater Sofa/Sofabed** H98 x W163 x D95cm

Two/Three Seater Sofabeds
Two fold slatted and webbed
metal action.
Depth open 228cm