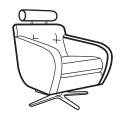

### CHAIRS & STOOLS

Chair H98 x W83 x D91cm

**Accent Chair** H91 x W79 x D94cm (High Legs Only)

**Swivel Chair** H104/114 x W70 x D92cm (Including height adjustable headrest)