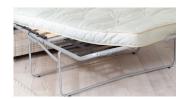

# SOFAS & SOFABEDS

Three Seater Sofa/Sofabed H98 x W185 x D95cm

**Two Seater Sofa/Sofabed** H98 x W163 x D95cm

Two/Three Seater Sofabeds
Two fold slatted and webbed
metal action.
Depth open 228cm

#### Regal (standard)

Single sided 'no turn' open coil sprung interior. Including an additional top layer of foam fillings for improved levels of comfort.

> Mattress sizes 2 seater H10 x W112 x L180cm 3 seater H10 x W132 x L180cm

## Pocket (upgrade)

Double sided pocket sprung mattress has quilted side edges, superior fillings, hand tufted felt washers and luxury ticking. Fully reversible.

> Mattress sizes 2 seater H10 x W115 x L180cm 3 seater H10 x W135 x L180cm