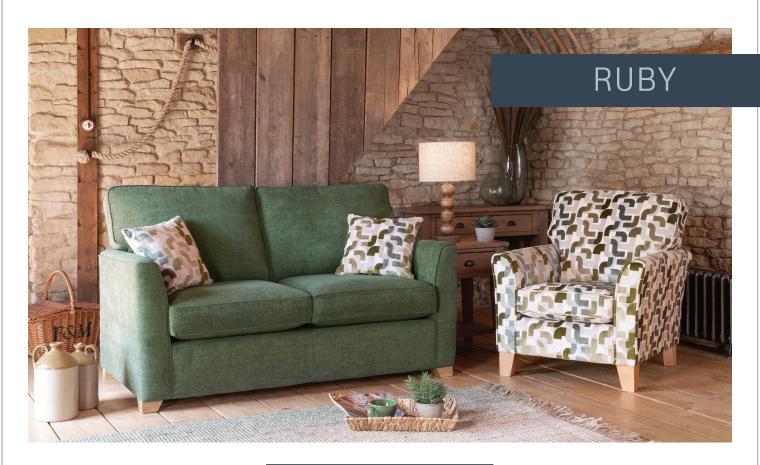

# SOFAS & SOFABEDS

Three Seater Sofa/Sofabed H98 x W185 x D95cm

**Two Seater Sofa/Sofabed** H98 x W163 x D95cm

Two/Three Seater Sofabeds
Two fold slatted and webbed
metal action.
Depth open 228cm

#### **SCATTERS**

2 per sofa in a selection of fabrics

Storage Stool H41 x W64 x D58cm (Supplied on Glides)

Footstool H38 x W64 x D58cm (Supplied on Glides)

**Ottoman** H43 x W103 x D62cm (Low Feet Only)

Legged Ottoman H40 x W100 x D57cm (High Legs Only)