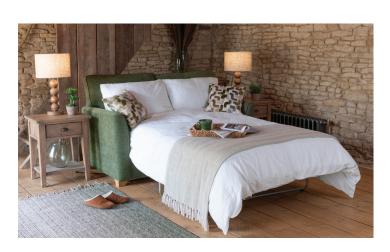

## SOFABED MATTRESSES

#### Regal (standard)

Single sided 'no turn' open coil sprung interior. Including an additional top layer of foam fillings for improved levels of comfort.

> Mattress sizes 2 seater H10 x W112 x L180cm 3 seater H10 x W132 x L180cm

## Pocket (upgrade)

Double sided pocket sprung mattress has quilted side edges, superior fillings, hand tufted felt washers and luxury ticking. Fully reversible.

> Mattress sizes 2 seater H10 x W115 x L180cm 3 seater H10 x W135 x L180cm

#### Memory Foam (deluxe)

Our top of the range mattress features a luxurious top layer of memory foam that adapts to the shape of your body. Beautifully crafted in the UK, the breathable ticking ensures a perfect night's sleep.

> Mattress sizes 2 seater H10 x W115 x L180cm 3 seater H10 x W135 x L180cm