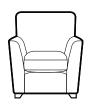

### CHAIRS & STOOLS

Chair H98 x W83 x D91cm

**Accent Chair** H91 x W79 x D94cm (High Legs Only)

**Swivel Chair** H104/114 x W70 x D92cm (Including height adjustable headrest)