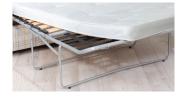

# SOFAS & SOFABEDS

Three Seater Sofa/Sofabed H98 x W185 x D95cm

**Two Seater Sofa/Sofabed** H98 x W163 x D95cm

Two/Three Seater Sofabeds
Two fold slatted and webbed
metal action.
Depth open 228cm

#### Regal (standard)

Single sided 'no turn' open coil sprung interior. Including an additional top layer of foam fillings for improved levels of comfort.

> Mattress sizes 2 seater H10 x W112 x L180cm 3 seater H10 x W132 x L180cm

## Pocket (upgrade)

Double sided pocket sprung mattress has quilted side edges, superior fillings, hand tufted felt washers and luxury ticking. Fully reversible.

> Mattress sizes 2 seater H10 x W115 x L180cm 3 seater H10 x W135 x L180cm