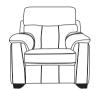

Cuddler Chair Static or Recliner H106 x W132 x D98cm

Chair Static or Recliner H106 x W94 x D98cm