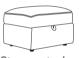

#### Feet

• Smoke Wood • Light wood (Static pieces only)

Storage stool

(NB: All sizes are approximate, and manufacturers may make minor changes to specifications) Please allow tolerance of +/- 25mm (1")

The colour and finishes shown in this leaflet are as accurate as the photography and printing process allow.