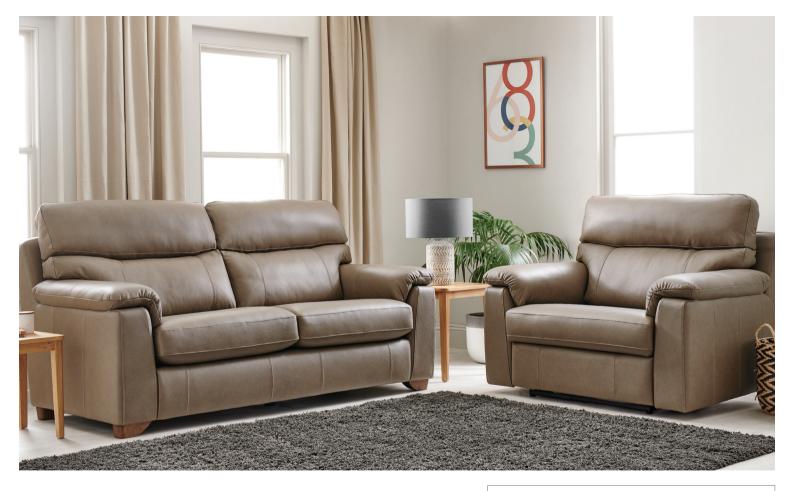

# CONTESSA

A compact suite with smart contemporary details and generously deep sit which encapsulates the distinctively inviting look.

**3 Seater Sofa** Static or Recliner H106 x W207 x D98cm

**2 Seater Sofa** Static or Recliner H106 x W182 x D98cm

Cuddler Chair Static or Recliner H106 x W132 x D98cm

Chair Static or Recliner H106 x W94 x D98cm