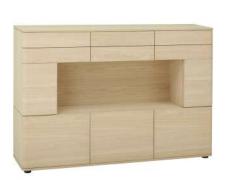

LEO502 Highboard H108xW157xD40 cm

LEO505 Wall unit open shelf H121xW21xD20 cm

LEO506 (R or L) Wall unit with door H122xW41xD30 cm

LEO507 (R or L)
Display storage with glass doors
H203xW52xD40 cm

TCH Furniture Ltd.
Address: Sedos 34 LT87101,
Telsiai, Lithuania
Email: info@tchfurniture.eu
Phone: +44 2070 483744