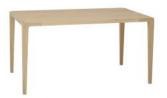

LEO101 Table fixed H77xW150xD90 cm

LEO103 Table fixed H77xW180xD90 cm

LEO102 Coffee table H40xW90xD60 cm

Description

Soft curved design details

High quality push-to-open mechanisms

Integrated lighting in cabinet units