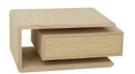

LEO101 Table fixed H77xW150xD90 cm

LEO103 Table fixed H77xW180xD90 cm

LEO102 Coffee table H40xW90xD60 cm

Description

Soft curved design details

High quality push-to-open mechanisms

Integrated lighting in cabinet units