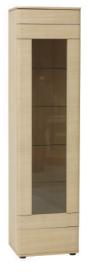

LEO502 Highboard H108xW157xD40 cm

LEO505 Wall unit open shelf H121xW21xD20 cm

LEO506 (R or L) Wall unit with door H122xW41xD30 cm

LEO507 (R or L)
Display storage with glass doors
H203xW52xD40 cm

TCH Furniture Ltd.
Address: Sedos 34 LT87101,
Telsiai, Lithuania
Email: info@tchfurniture.eu
Phone: +44 2070 483744