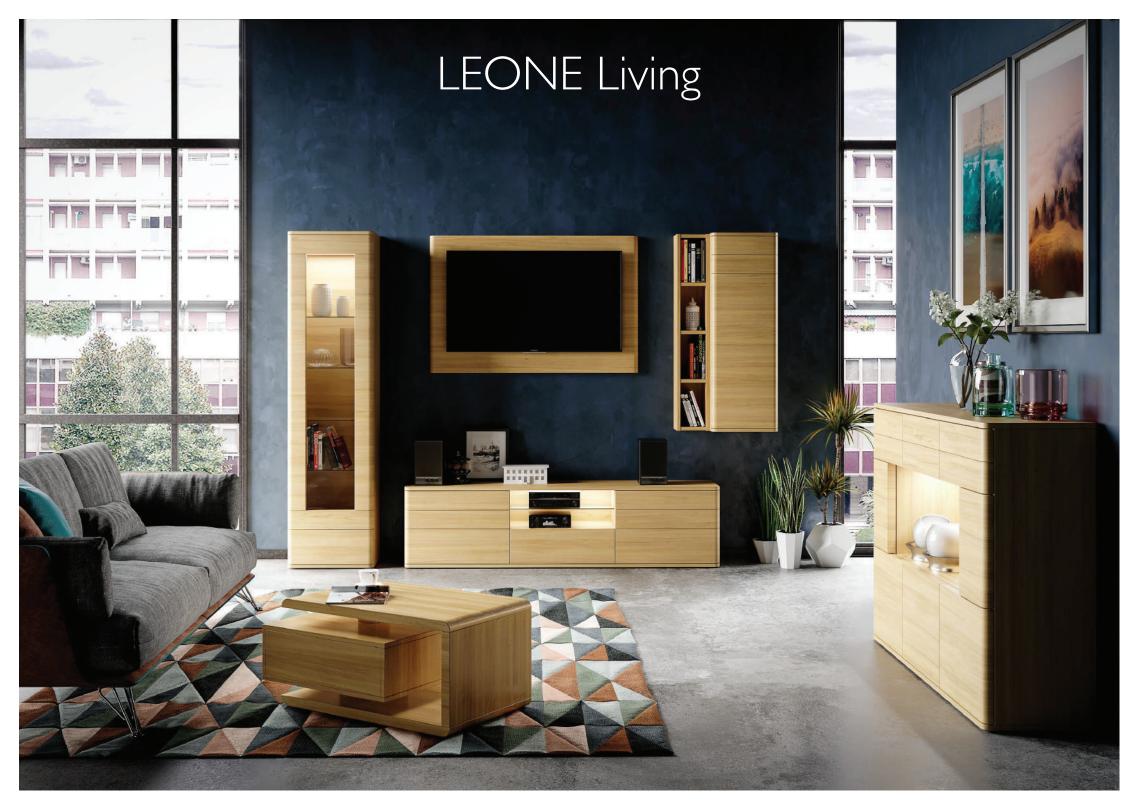

manship of the sleek lined furniture items.

Leone living range is a perfectly curated modern living room furniture collection. Simple symmetry and the light oil oak finish highlights exemplary crafts-

## Standard finish

Mist (oil based)

For more information please visit: www.tchfurniture.eu

**LEO503** TV unit H51xW190xD40 cm

LEO504 TV wall stand H86xW131xD3 cm

LEO501 Sideboard 2 door/2 drawers H78xW105xD40 cm

LEO502 Highboard H108xW157xD40 cm

LEO505 Wall unit open shelf H121xW21xD20 cm

LEO506 (R or L) Wall unit with door H122xW41xD30 cm

LEO507 (R or L)
Display storage with glass doors
H203xW52xD40 cm

TCH Furniture Ltd.
Address: Sedos 34 LT87101,
Telsiai, Lithuania
Email: info@tchfurniture.eu
Phone: +44 2070 483744