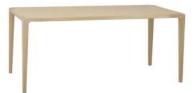

LEO101 Table fixed H77xW150xD90 cm

LEO103 Table fixed H77xW180xD90 cm

LEO102 Coffee table H40xW90xD60 cm

Description

Soft curved design details

High quality push-to-open mechanisms

Integrated lighting in cabinet units