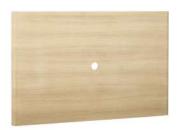

LEO502 Highboard H108xW157xD40 cm

LEO505 Wall unit open shelf H121xW21xD20 cm

LEO506 (R or L) Wall unit with door H122xW41xD30 cm

LEO507 (R or L)
Display storage with glass doors
H203xW52xD40 cm

TCH Furniture Ltd.
Address: Sedos 34 LT87101,
Telsiai, Lithuania
Email: info@tchfurniture.eu
Phone: +44 2070 483744