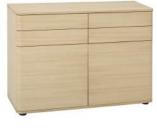

## Standard finish

Mist (oil based)

For more information please visit: www.tchfurniture.eu

**LEO503** TV unit H51xW190xD40 cm

LEO504 TV wall stand H86xW131xD3 cm

LEO501 Sideboard 2 door/2 drawers H78xW105xD40 cm