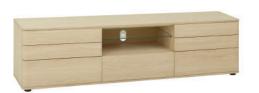

## Standard finish

Mist (oil based)

For more information please visit: www.tchfurniture.eu

**LEO503** TV unit H51xW190xD40 cm

LEO504 TV wall stand H86xW131xD3 cm

LEO501 Sideboard 2 door/2 drawers H78xW105xD40 cm