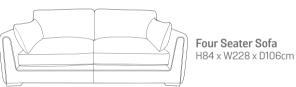

Love Chair H84 x W136 x D106cm

Two Seater Sofa H84 x W177 x D106cm

Three Seater Sofa H84 x W198 x D106cm

Storage Stool H34 x W68 x D68cm