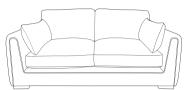

# OUEBEC

Unobtrusive in design, yet not lacking in style, the Quebec collection will add style to any living room. The Quebec comes with fibre filled reversible backs and high density foam seats for support and comfort. Choose from antique or mid oak feet and view the full extensive range of fabrics in store

Love Chair H84 x W136 x D106cm

Two Seater Sofa H84 x W177 x D106cm

Three Seater Sofa H84 x W198 x D106cm

Storage Stool H34 x W68 x D68cm