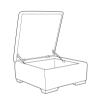

Love Chair H84 x W136 x D106cm

Two Seater Sofa H84 x W177 x D106cm

Three Seater Sofa H84 x W198 x D106cm

Storage Stool H34 x W68 x D68cm