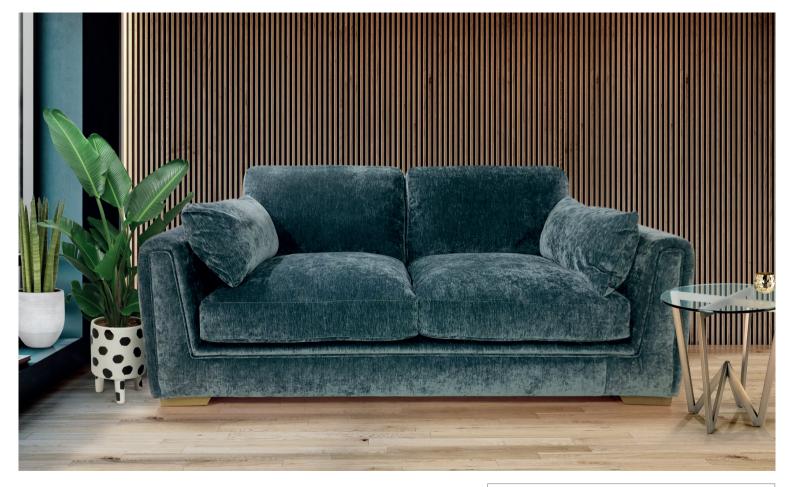

# OUEBEC

Unobtrusive in design, yet not lacking in style, the Quebec collection will add style to any living room. The Quebec comes with fibre filled reversible backs and high density foam seats for support and comfort. Choose from antique or mid oak feet and view the full extensive range of fabrics in store

Love Chair H84 x W136 x D106cm

Two Seater Sofa H84 x W177 x D106cm

Three Seater Sofa H84 x W198 x D106cm

Storage Stool H34 x W68 x D68cm