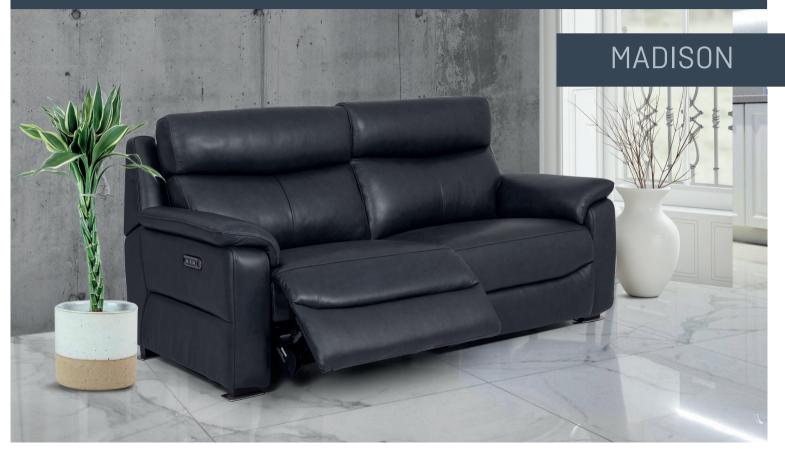

The Madison Collection

AVAILABLE IN POWER RECLINER & POWER RECLINER WITH ADJUSTABLE HEADREST, LUMBAR & USB

## SOFAS, CHAIR & STOOL

**2.5 Seater Sofa** H102 x W203 x D95cm

**2 Seater Sofa** H102 x W160 x D95cm

**Chair** H102 x W99 x D95cm

**Footstool** H43 x W61 x D61cm

OPTIONS COVER • Fabric

with USB, adjustable headrest & lumbar

Power recliners
with USB

(NB: All sizes are approximate, and manufacturers may make minor changes to specifications) Please allow tolerance of +/- 25mm (1") The colour and finishes shown in this leaflet are as accurate as the photography and printing process allow.