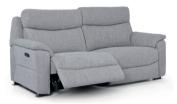

## SOFAS, CHAIR & STOOL

**2.5 Seater Sofa** H102 x W203 x D95cm

**2 Seater Sofa** H102 x W160 x D95cm

**Chair** H102 x W99 x D95cm

**Footstool** H43 x W61 x D61cm

OPTIONS COVER • Fabric

with USB, adjustable headrest & lumbar

Power recliners
with USB

(NB: All sizes are approximate, and manufacturers may make minor changes to specifications) Please allow tolerance of +/- 25mm (1") The colour and finishes shown in this leaflet are as accurate as the photography and printing process allow.