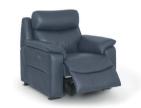

## SOFAS, CHAIR & STOOL

**2.5 Seater Sofa** H102 x W203 x D95cm

**2 Seater Sofa** H102 x W160 x D95cm

**Chair** H102 x W99 x D95cm

**Footstool** H43 x W61 x D61cm

OPTIONS COVER • Fabric

with USB, adjustable headrest & lumbar

Power recliners
with USB

(NB: All sizes are approximate, and manufacturers may make minor changes to specifications) Please allow tolerance of +/- 25mm (1") The colour and finishes shown in this leaflet are as accurate as the photography and printing process allow.