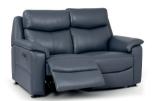

## SOFAS, CHAIR & STOOL

**2.5 Seater Sofa** H102 x W203 x D95cm

**2 Seater Sofa** H102 x W160 x D95cm

**Chair** H102 x W99 x D95cm

**Footstool** H43 x W61 x D61cm

OPTIONS COVER • Fabric

with USB, adjustable headrest & lumbar

Power recliners
with USB

(NB: All sizes are approximate, and manufacturers may make minor changes to specifications) Please allow tolerance of +/- 25mm (1") The colour and finishes shown in this leaflet are as accurate as the photography and printing process allow.