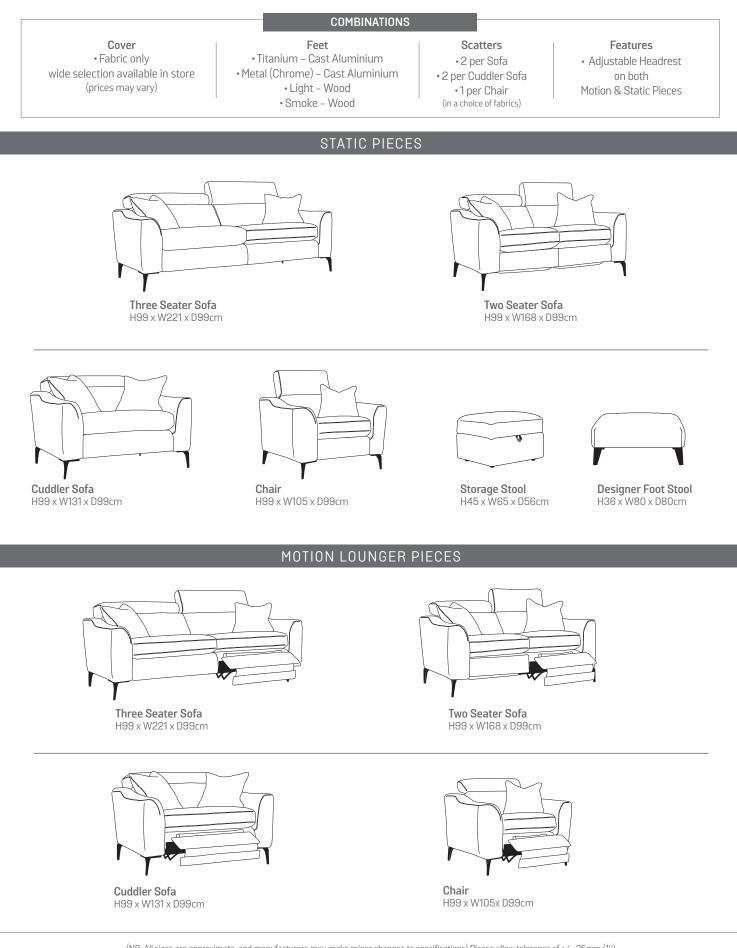

## MALDON

A suite with smart contemporary details and generously deep sit which encapsulates the distinctively inviting look. Available as Motion Lounger with adjustable headrest and footrests or static pieces with adjustable headrests. The Maldon range comes in an extensive range of luxury fabrics and accents including Aqua Clean. The sofas are hand crafted in the U.K. from the finest materials sourced across the world meeting environmental standards